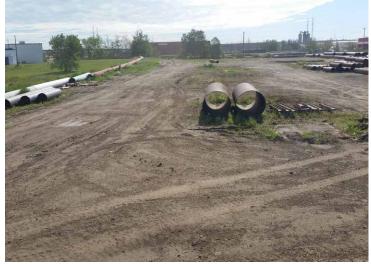

# 4.81 ACRES INDUSTRIAL LAND

6604 30 Street, Edmonton, AB

# **HIGHLIGHTS**

- 4.81 Acres Industrial Land For Sale
- \$623,000 \$525,000 per acre
- Majority Graveled (was pipe yard)
- Excellent Access to Sherwood Park Freeway, Anthony Henday and Whitemud Drive
- Great south Edmonton location
- Zoned IM.
- Available immediately

# **ADDITIONAL INFO**

- Majority of the Yard is prepped and graveled
- IM zoning (Medium Industrial)

T 780.448.0800 F 780.426.3007 6940 - 76 Avenue NW Edmonton, AB T6B 2R2

royalparkrealty.com