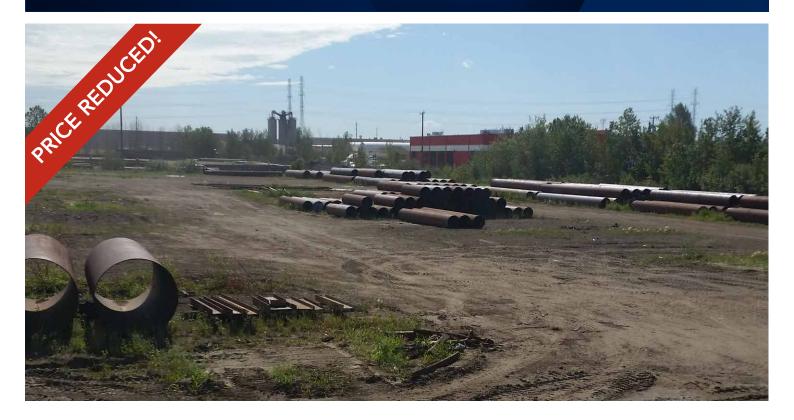

# 4.81 ACRES INDUSTRIAL LAND

6604 30 Street, Edmonton, AB

# **HIGHLIGHTS**

- 4.81 Acres Industrial Land For Sale
- \$623,000 \$525,000 per acre
- Majority Graveled (was pipe yard)
- Excellent Access to Sherwood Park Freeway, Anthony Henday and Whitemud Drive
- Great south Edmonton location
- Zoned IM.
- Available immediately

# **ADDITIONAL INFO**

- Majority of the Yard is prepped and graveled
- IM zoning (Medium Industrial)

T 780.448.0800 F 780.426.3007 6940 - 76 Avenue NW Edmonton, AB T6B 2R2

royalparkrealty.com