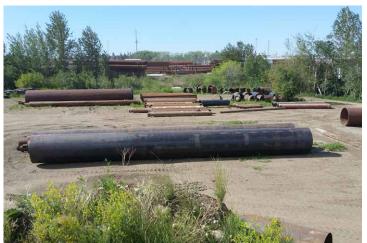

# **HIGHLIGHTS**

- 4.81 Acres Industrial Land For Sale
- \$623,000 \$525,000 per acre
- Majority Graveled (was pipe yard)
- Excellent Access to Sherwood Park Freeway, Anthony Henday and Whitemud Drive
- Great south Edmonton location
- Zoned IM.
- Available immediately

# **ADDITIONAL INFO**

- Majority of the Yard is prepped and graveled
- IM zoning (Medium Industrial)

T 780.448.0800 F 780.426.3007 6940 - 76 Avenue NW Edmonton, AB T6B 2R2

royalparkrealty.com