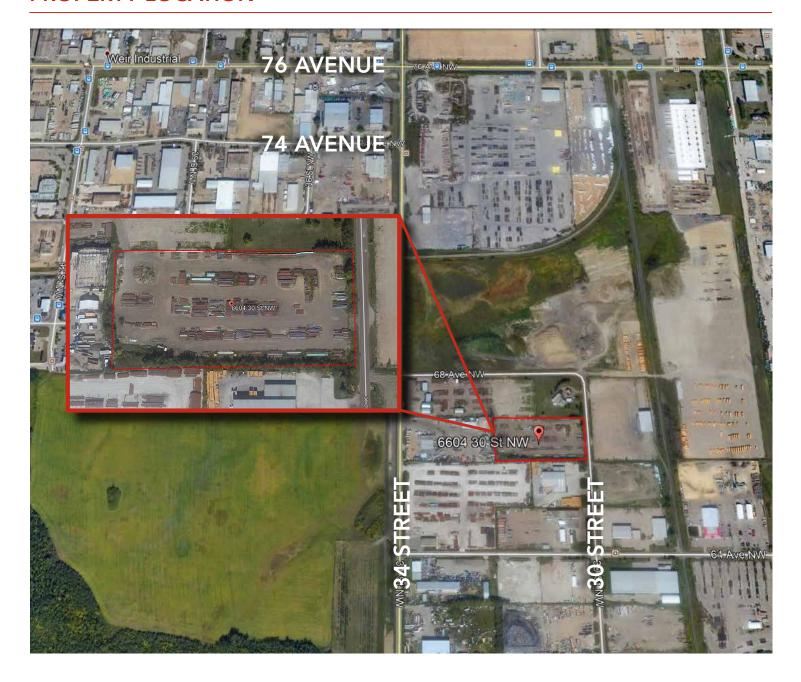

# PROPERTY LOCATION

T 780.448.0800 F 780.426.3007 6940 - 76 Avenue NW Edmonton, AB T6B 2R2 royalparkrealty.com