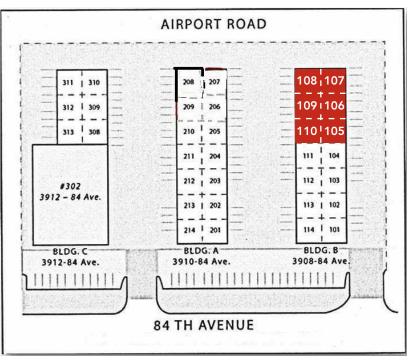

MUNICIPAL ADDRESS Units 105-110, 3908 84

Avenue Leduc, AB

TYPE OF PROPERTY Industrial Multi-tenant bays

**ZONING** Light Industrial

HEATINGForced AirPOSSESSIONNegotiable

SERVICES Fully Serviced

LOADING Grade Level Loading

TYPE OF SPACE Industrial Warehouse

INDUSTRIAL PARK Leduc Business Park

CONSTRUCTION TYPE Pre Engineered Metal

Building

**TOTAL SPACE AVAILABLE** From 5,400 sq ft (+/-)

**DOOR** Electric 18' x 14' OH grade

door

Electric 12' x 14' OH grade

door

POWER TBC
CEILING HEIGHT 22'

**LIGHTING** Fluorescent/Metal Halide

PARKING Ample

# **FINANCIALS**

**LEASE RATE** \$10.00/sq ft

**OPERATING COSTS** \$3.45/sq ft (estimated)

#### **PHOTOS**











T 780.955.7171 F 780.955.7764 1907 4 Street, Nisku AB T9E 7V2

royalparkrealty.com

### **PHOTOS & SITE MAP**





# PROPERTY LOCATION





T 780.955.7171 F 780.955.7764 1907 4 Street, Nisku AB T9E 7V2

royalparkrealty.com