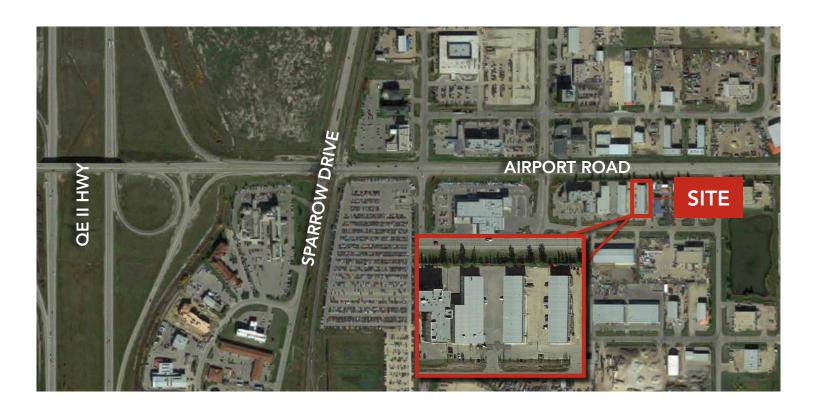

# PROPERTY LOCATION

T 780.955.7171 F 780.955.7764 1907 4 Street, Nisku AB T9E 7V2

royalparkrealty.com