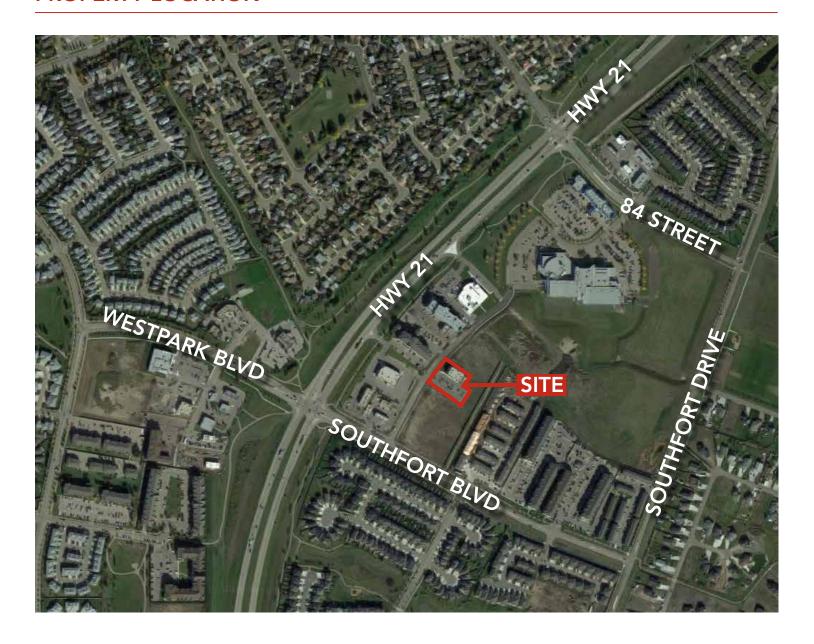

facturing establishment
- Drive Through Service <sup>1</sup>
- Eating and Drinking
- Establishment (outdoor)
- Electronic Message Sign
- Funeral Home
- Greenhouse
- Hotel<sup>2</sup>
- Indoor Recreation Facility <sup>3</sup>
- Kennel\*
- Late Night Club Motel 4

- Outdoor Recreation Facility 5
- Place of Worship
- Retail Store (liquor) 6
- Service Station <sup>7</sup>
- Service Station (limited) 8
- Vehicle Repair Facility
- Vehicle Repair Facility (limited)
- Vehicle Sales, Leasing and Rental Facility
- Vehicle Sales, Leasing and Rental Facility (limited)
- Vehicle Wash <sup>11</sup>
- Warehouse Sales
- (Deleted) 12
- Accessory development to any use listed in subsection 6.11.2(b) <sup>13</sup>



T 780.448.0800 F 780.426.3007 6940-76 Avenue NW Edmonton, AB T6B 2R2

## PROPERTY LOCATION