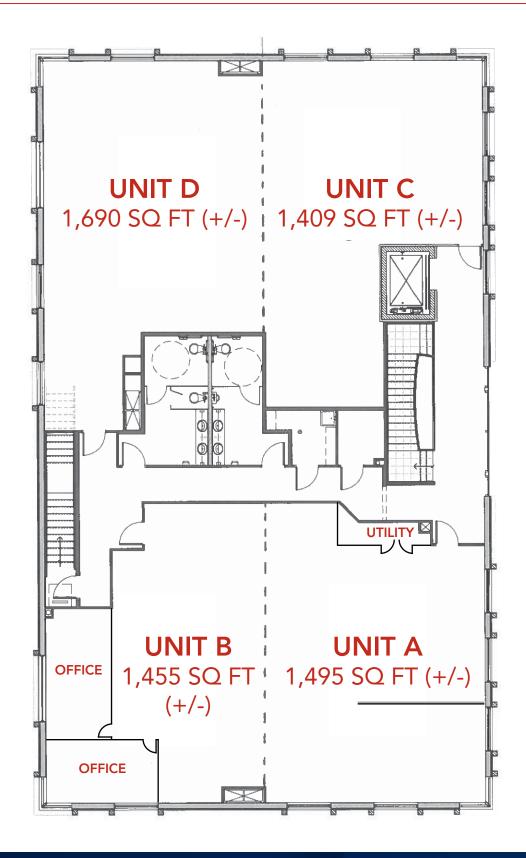

## **HIGHLIGHTS**

- 4 options that can also be combined as required
- 1 block from Hwy 21
- Walking distance to Dow Centennial Centre
- Developed or undeveloped spaces available
- Elevator

#### **PROPERTY DETAILS**

ADDRESS 117 Town Crest Road

Fort Saskatchewan AB

**LEGAL DESCRIPTION** Plan 7722065 Block 8 Lot 2

NEIGHBOURHOOD Southfort

**AREA** 1,495 sq ft (+/-)

1,455 sq ft (+/-) 1,409 sq ft (+/-)

1,690 sq ft (+/-)

**ZONING** C3 – Commercial Shopping

Centre

**PARKING** 59 stalls for the complex

POSSESSION Immediate

## **ADDITIONAL INFO**

 Main Floor Tenants: Insurance, Registry and Dental

• 1 block from Hwy 21

Walking distance to Dow Centennial Centre

• Units can be combined

Large Windows

Elevator

T 780.448.0800 F 780.426.3007 6940-76 Avenue NW Edmonton, AB T6B 2R2