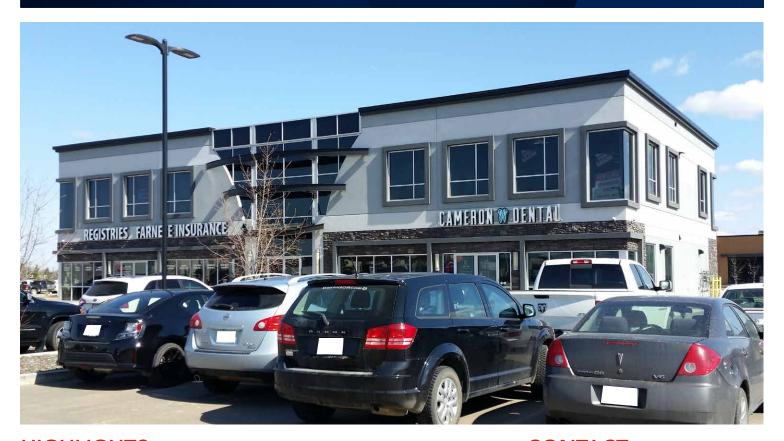

## **HIGHLIGHTS**

- 4 options that can also be combined as required
- 1 block from Hwy 21
- Walking distance to Dow Centennial Centre
- Developed or undeveloped spaces available
- Elevator

## **ADDITIONAL INFO**

 Main Floor Tenants: Insurance, Registry and Dental

• 1 block from Hwy 21

Walking distance to Dow Centennial Centre

• Units can be combined

Large Windows

Elevator

T 780.448.0800 F 780.426.3007 6940-76 Avenue NW Edmonton, AB T6B 2R2