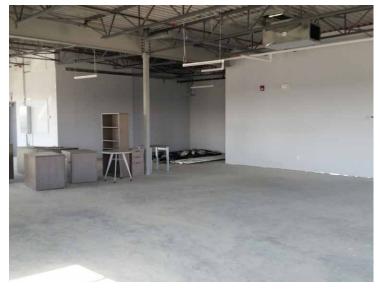

## **HIGHLIGHTS**

- 4 options that can also be combined as required
- 1 block from Hwy 21
- Walking distance to Dow Centennial Centre
- Developed or undeveloped spaces available
- Elevator

## **ADDITIONAL INFO**

 Main Floor Tenants: Insurance, Registry and Dental

• 1 block from Hwy 21

Walking distance to Dow Centennial Centre

• Units can be combined

Large Windows

Elevator

T 780.448.0800 F 780.426.3007 6940-76 Avenue NW Edmonton, AB T6B 2R2