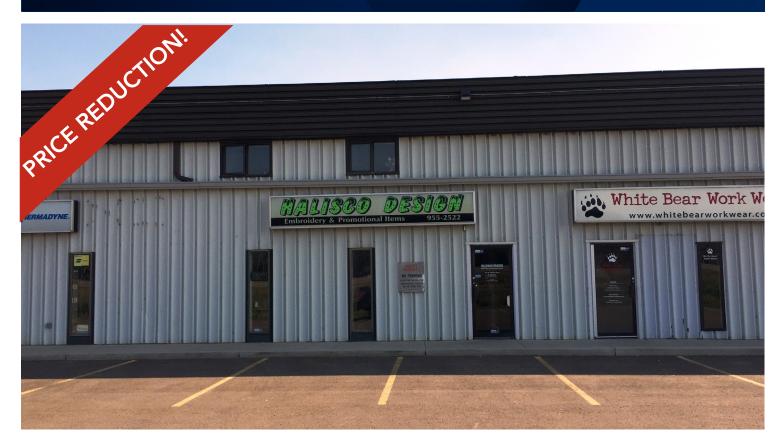

### **PROPERTY DETAILS & PHOTOS**

MUNICIPAL ADDRESS Unit 6 - 1906 4 St

Nisku, AB

TYPE OF PROPERTY Industrial/Office Multi Tenant Bay

**ZONING** IND - Industrial

**SUBDIVISION** Nisku Industrial Park

TOTAL SPACE AVAILABLE 3,019 sq ft (+/-)

HEATING Forced Air
POSSESSION Immediate

CEILING HEIGHT 19'

**LOADING** Grade Level Loading