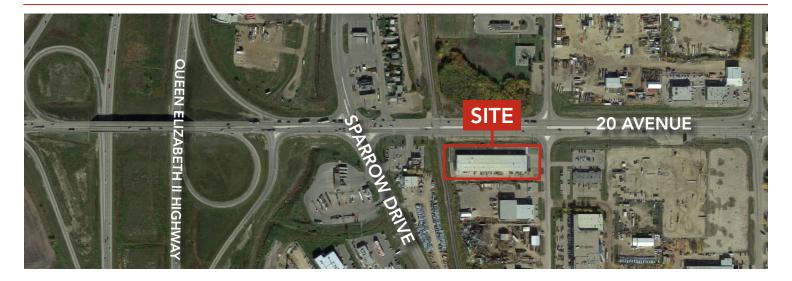

### **PROPERTY DETAILS & PHOTOS**

MUNICIPAL ADDRESS Unit 6 - 1906 4 St

Nisku, AB

TYPE OF PROPERTY Industrial/Office Multi Tenant Bay

**ZONING** IND - Industrial

**SUBDIVISION** Nisku Industrial Park

TOTAL SPACE AVAILABLE 3,019 sq ft (+/-)

### **LOCATION MAP**

T 780.955.7171 F 780.955.7764 #25, 1002 7 Street, Nisku AB T9E 7P2

royalparkrealty.com