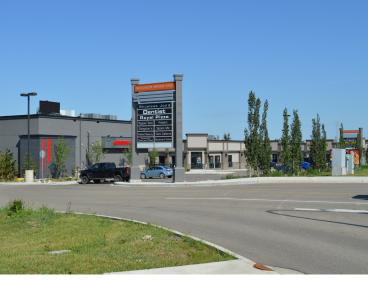

# **ADDITIONAL PHOTOS**

780.448.0800 780.426.3007 6940-76 Avenue NW Edmonton, AB T6B 2R2

# **HIGHLIGHTS - NEW OWNERSHIP!**

- Prime retail plaza strategically located on Broadmoor Blvd with excellent access
- 1,312 9,323 sq ft (+/-)
- Available for immediate possession
- Drive-thru opportunity available
- Join Shoeless Joe's Sports Grill, Japanese Village, Gem Gallerie, Mills Haven Dental, Royal Pizza, Bro's Liquor and more!