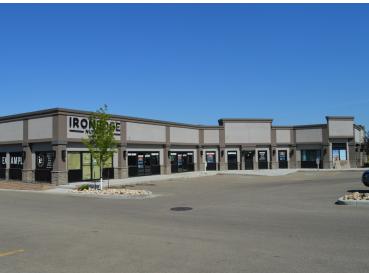

# **HIGHLIGHTS - NEW OWNERSHIP!**

- Prime retail plaza strategically located on Broadmoor Blvd with excellent access
- 1,312 9,323 sq ft (+/-)
- Available for immediate possession
- Drive-thru opportunity available
- Join Shoeless Joe's Sports Grill, Japanese Village, Gem Gallerie, Mills Haven Dental, Royal Pizza, Bro's Liquor and more!

# **ADDITIONAL PHOTOS**

780.448.0800 780.426.3007 6940-76 Avenue NW Edmonton, AB T6B 2R2