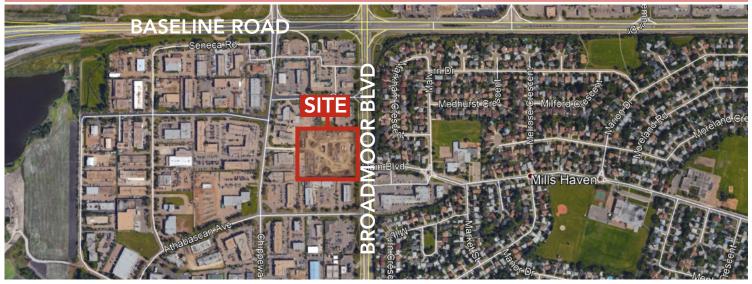

# PROPERTY LOCATION & FLOOR PLAN

780.448.0800 780.426.3007 6940-76 Avenue NW Edmonton, AB T6B 2R2

## **PROPERTY DETAILS**

MUNICIPAL ADDRESS 800 Broadmoor Blvd,

Sherwood Park, AB

**LEGAL DESCRIPTION** Condo Plan: 1620658;

Units: 1-8

**ZONING** C5 (Service Commercial)

TYPE OF SPACE Retail/Office

**SIZE** 1,312 - 9,323 sq ft