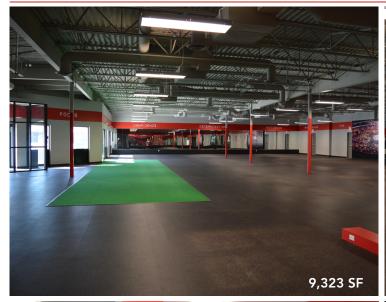

## **ADDITIONAL INFO**

• Drive-thru opportunities

Existing build out vacancy is the former UFC Gym

• TI allowance negotiable

780.448.0800 780.426.3007 6940-76 Avenue NW Edmonton, AB T6B 2R2

# **ADDITIONAL PHOTOS**

780.448.0800 780.426.3007 6940-76 Avenue NW Edmonton, AB T6B 2R2