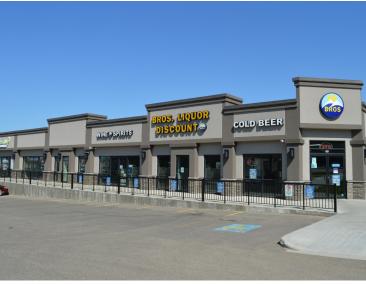

# **HIGHLIGHTS - NEW OWNERSHIP!**

- Prime retail plaza strategically located on Broadmoor Blvd with excellent access
- 1,312 9,323 sq ft (+/-)
- Available for immediate possession
- Drive-thru opportunity available
- Join Shoeless Joe's Sports Grill, Japanese Village, Gem Gallerie, Mills Haven Dental, Royal Pizza, Bro's Liquor and more!

# **ADDITIONAL PHOTOS**

780.448.0800 780.426.3007 6940-76 Avenue NW Edmonton, AB T6B 2R2