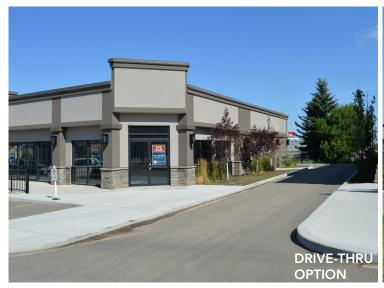

# **ADDITIONAL PHOTOS**

780.448.0800 780.426.3007 6940-76 Avenue NW Edmonton, AB T6B 2R2

# **HIGHLIGHTS - NEW OWNERSHIP!**

- Prime retail plaza strategically located on Broadmoor Blvd with excellent access
- 1,312 9,323 sq ft (+/-)
- Available for immediate possession
- Drive-thru opportunity available
- Join Shoeless Joe's Sports Grill, Japanese Village, Gem Gallerie, Mills Haven Dental, Royal Pizza, Bro's Liquor and more!