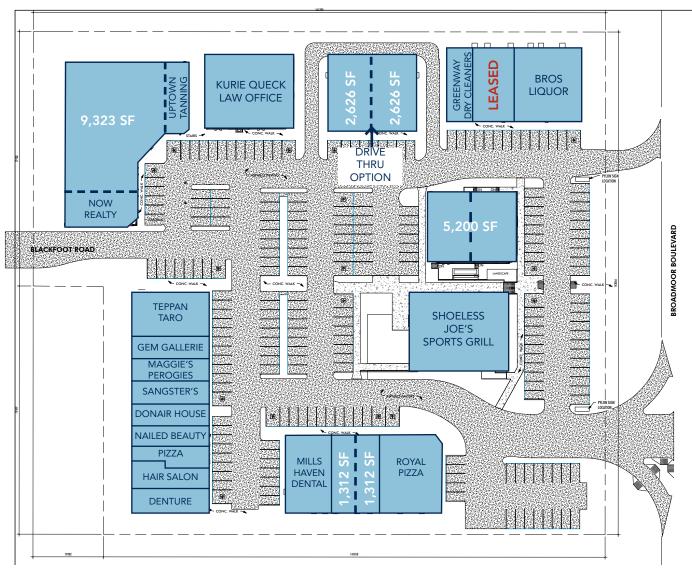

# PROPERTY LOCATION & FLOOR PLAN

780.448.0800 780.426.3007 6940-76 Avenue NW Edmonton, AB T6B 2R2

# **HIGHLIGHTS - NEW OWNERSHIP!**

- Prime retail plaza strategically located on Broadmoor Blvd with excellent access
- 1,312 9,323 sq ft (+/-)
- Available for immediate possession
- Drive-thru opportunity available
- Join Shoeless Joe's Sports Grill, Japanese Village, Gem Gallerie, Mills Haven Dental, Royal Pizza, Bro's Liquor and more!

## **PROPERTY DETAILS**

MUNICIPAL ADDRESS 800 Broadmoor Blvd,

Sherwood Park, AB

**LEGAL DESCRIPTION** Condo Plan: 1620658;

Units: 1-8

**ZONING** C5 (Service Commercial)

TYPE OF SPACE Retail/Office

**SIZE** 1,312 - 9,323 sq ft