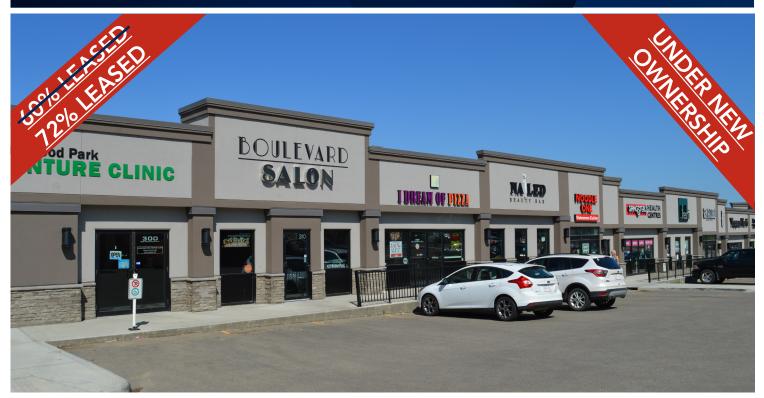

# BROADMOOR HERITAGE PLAZA 800 BROADMOOR BLVD

SHERWOOD PARK, AB

# **HIGHLIGHTS - NEW OWNERSHIP!**

- Prime retail plaza strategically located on Broadmoor Blvd with excellent access
- 1,312 9,323 sq ft (+/-)
- Available for immediate possession
- Drive-thru opportunity available
- Join Shoeless Joe's Sports Grill, Japanese Village, Gem Gallerie, Mills Haven Dental, Royal Pizza, Bro's Liquor and more!