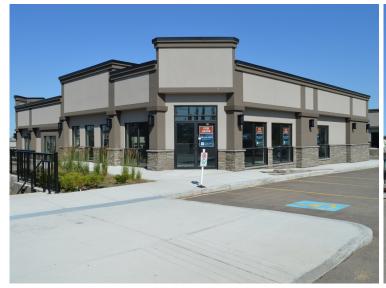

# BROADMOOR HERITAGE PLAZA 800 BROADMOOR BLVD

SHERWOOD PARK, AB

# **HIGHLIGHTS - NEW OWNERSHIP!**

- Prime retail plaza strategically located on Broadmoor Blvd with excellent access
- 1,312 9,323 sq ft (+/-)
- Available for immediate possession
- Drive-thru opportunity available
- Join Shoeless Joe's Sports Grill, Japanese Village, Gem Gallerie, Mills Haven Dental, Royal Pizza, Bro's Liquor and more!