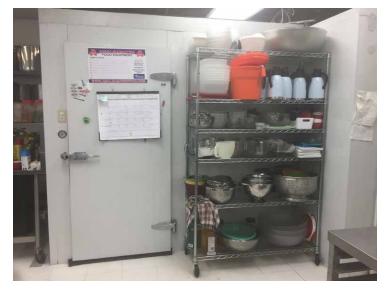

# FOR SALE

# **COMMERCIAL KITCHEN**

592 Hermitage Road, Edmonton, AB



#### **HIGHLIGHTS**

- A great Commercial Kitchen
- A great location in North East Edmonton Minutes from the Yellowhead and the Henday
- Located on Hermitage Road
- Traffic counts (2015) City of Edmonton 34600 on 50th St, 31200 on Victoria Trail, 5700 on Hermitage Rd. (+/-)
- Residential construction is ongoing in the area directly to the south of the Plaza

#### **CONTACT**

**RAY PRITLOVE** Associate T 780.423.7584 C 780.263.3539 ray@royalparkrealty.com



T 780.448.0800 F 780.426.3007 6940 - 76 Avenue NW Edmonton, AB T6B 2R2





#### **PROPERTY DETAILS**

PROPERTY TYPE In-line plaza
TOTAL SIZE 1,625 sq ft (+/-)
SEATING 4 (currently)

**ZONING** CNC (Neighborhood

Convenience Commercial

Zone)

PARKING Surface lot
POSSESSION Negotiable

### **FINANCIALS**

ASKING PRICE

\$115,000.00

\$110,000.00

Full inventory of all restaurant equipment included in the

sale.

#### **ADDITIONAL INFO**

This catering facility has been operating for 4 years and is nicely laid out with ample workspace.

Space could be reconfigured for more seating inside.



T 780.448.0800 F 780.426.3007 6940 - 76 Avenue NW Edmonton, AB T6B 2R2

### **PHOTOS**









## **PROPERTY LOCATION**





T 780.448.0800 F 780.426.3007 6940 - 76 Avenue NW Edmonton, AB T6B 2R2

royalparkrealty.com