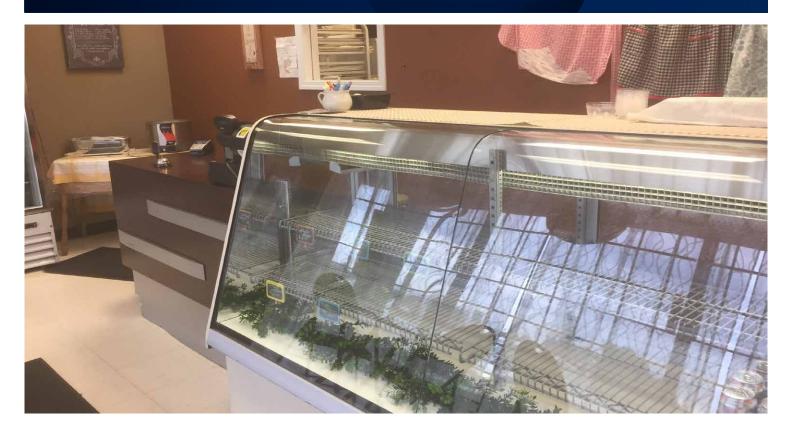

# FOR SALE

# **COMMERCIAL KITCHEN**

592 Hermitage Road, Edmonton, AB



#### **HIGHLIGHTS**

- A great Commercial Kitchen
- A great location in North East Edmonton Minutes from the Yellowhead and the Henday
- Located on Hermitage Road
- Traffic counts (2015) City of Edmonton 34600 on 50th St, 31200 on Victoria Trail, 5700 on Hermitage Rd. (+/-)
- Residential construction is ongoing in the area directly to the south of the Plaza

#### **CONTACT**

**RAY PRITLOVE** Associate T 780.423.7584 C 780.263.3539 ray@royalparkrealty.com



T 780.448.0800 F 780.426.3007 6940 - 76 Avenue NW Edmonton, AB T6B 2R2





#### **PROPERTY DETAILS**

PROPERTY TYPE In-line plaza
TOTAL SIZE 1,625 sq ft (+/-)
SEATING 4 (currently)

**ZONING** CNC (Neighborhood

Convenience Commercial

Zone)

PARKING Surface lot
POSSESSION Negotiable

### **FINANCIALS**

ASKING PRICE

\$115,000.00