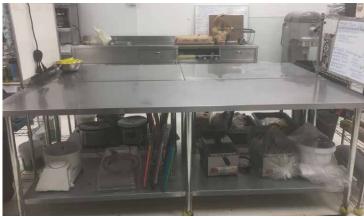

he Plaza

#### **CONTACT**

**RAY PRITLOVE** Associate T 780.423.7584 C 780.263.3539 ray@royalparkrealty.com



T 780.448.0800 F 780.426.3007 6940 - 76 Avenue NW Edmonton, AB T6B 2R2





#### **PROPERTY DETAILS**

PROPERTY TYPE In-line plaza
TOTAL SIZE 1,625 sq ft (+/-)
SEATING 4 (currently)

**ZONING** CNC (Neighborhood

Convenience Commercial

Zone)

PARKING Surface lot
POSSESSION Negotiable

### **FINANCIALS**

ASKING PRICE

\$115,000.00

\$110,000.00

Full inventory of all restaurant equipment included in the

sale.

#### **ADDITIONAL INFO**

This catering facility has been operating for 4 years and is nicely laid out with ample workspace.

Space could be reconfigured for more seating inside.



T 780.448.0800 F 780.426.3007 6940 - 76 Avenue NW Edmonton, AB T6B 2R2

### **PHOTOS**









## **PROPERTY LOCATION**





T 780.448.0800 F 780.426.3007 6940 - 76 Avenue NW Edmonton, AB T6B 2R2

royalparkrealty.com