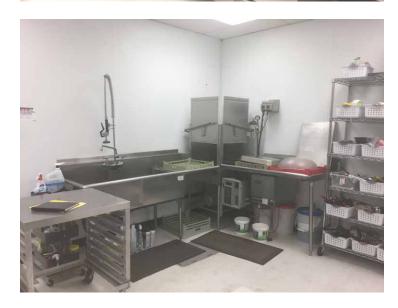

# FOR SALE

# **COMMERCIAL KITCHEN**

592 Hermitage Road, Edmonton, AB



#### **HIGHLIGHTS**

- A great Commercial Kitchen
- A great location in North East Edmonton Minutes from the Yellowhead and the Henday
- Located on Hermitage Road
- Traffic counts (2015) City of Edmonton 34600 on 50th St, 31200 on Victoria Trail, 5700 on Hermitage Rd. (+/-)
- Residential construction is ongoing in the area directly to the south of the Plaza

#### **CONTACT**

**RAY PRITLOVE** Associate T 780.423.7584 C 780.263.3539 ray@royalparkrealty.com



T 780.448.0800 F 780.426.3007 6940 - 76 Avenue NW Edmonton, AB T6B 2R2





#### **PROPERTY DETAILS**

PROPERTY TYPE In-line plaza
TOTAL SIZE 1,625 sq ft (+/-)
SEATING 4 (currently)

**ZONING** CNC (Neighborhood

Convenience Commercial

Zone)

PARKING Surface lot
POSSESSION Negotiable

### **FINANCIALS**

ASKING PRICE

\$115,000.00

\$110,000.00

Full inventory of all restaurant equipment included in the

sale.

#### **ADDITIONAL INFO**

This catering facility has been operating for 4 years and is nicely laid out with ample workspace.

Space could be reconfigured for more seating inside.



T 780.448.0800 F 780.426.3007 6940 - 76 Avenue NW Edmonton, AB T6B 2R2

### **PHOTOS**









## **PROPERTY LOCATION**





T 780.448.0800 F 780.426.3007 6940 - 76 Avenue NW Edmonton, AB T6B 2R2

royalparkrealty.com