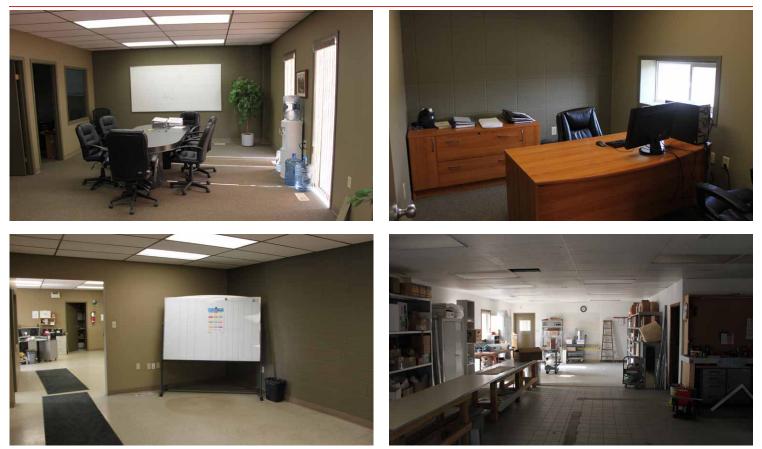

LABLE | 20,400 sq ft (+/-)                |
|-----------------|-----------------------------------|
|                 | 3,600 sq ft (+/-) upstairs office |
| DOORS           | Electric 12' x 14' OH grade door  |
| POWER           | 800 Amp 600V TBC                  |
| CEILING HEIGHT  | 22'                               |
| LIGHTING        | Т5                                |
| PARKING         | Ample                             |

#### **FINANCIALS**

**ASKING PRICE** 

\$3,900,000.00

### PHOTOS





T 780.955.7171 F 780.955.7764 1907 4 Street, Nisku AB T9E 7V2

royalparkrealty.com

The information contained herein is believed to be correct, however does not form part of any future contract. The offering may be withdrawn at any time without notice or cause.

#### **PHOTOS & SITE MAP**



#### **PROPERTY LOCATION**





T 780.955.7171 F 780.955.7764 1907 4 Street, Nisku AB T9E 7V2 royalparkrealty.com

The information contained herein is believed to be correct, however does not form part of any future contract. The offering may be withdrawn at any time without notice or cause.