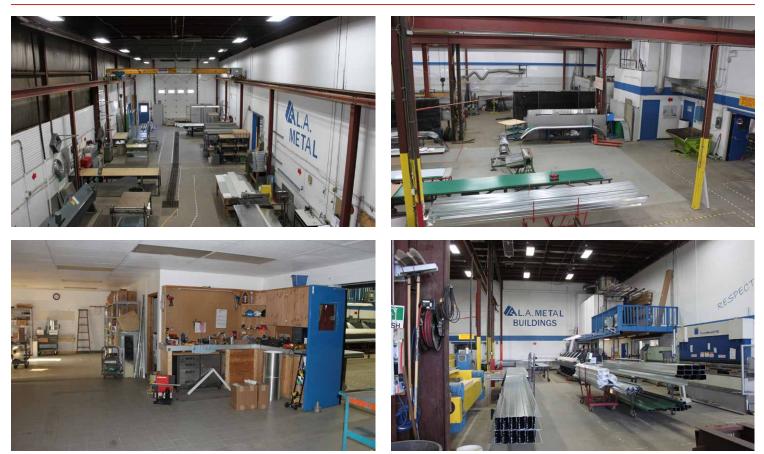

### PHOTOS

T 780.955.7171 F 780.955.7764 1907 4 Street, Nisku AB T9E 7V2

royalparkrealty.com

The information contained herein is believed to be correct, however does not form part of any future contract. The offering may be withdrawn at any time without notice or cause.

#### **HIGHLIGHTS**

- 20,400 sq ft (+/-) of shop and office space
- 2.38 acre (+/-) fully prepared lot
- 5,480 sq ft (+/-) of out buildings
- Overhead cranes
- Floor sumps
- Two story office
- Can be demised into multiple bays

1802 4 Street, Nisku, AB Industrial Single Tenant Building Medium Industrial Radiant and Forced Air Negotiable Fully Serviced Grade Level Loading 3 14' x 16' OH grade doors Industrial Shop Nisku Park One 5 Ton and two 3 Ton Cranes Floor and trench Sumps Paint Booth

| SPACE AVAILABLE | 20,400 sq ft (+/-)                |
|-----------------|-----------------------------------|
|                 | 3,600 sq ft (+/-) upstairs office |
| DOORS           | Electric 12' x 14' OH grade door  |
| POWER           | 800 Amp 600V TBC                  |
| CEILING HEIGHT  | 22'                               |
| LIGHTING        | Т5                                |
| PARKING         | Ample                             |