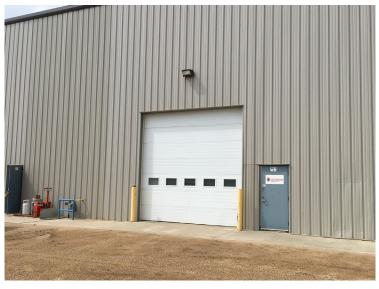

# **HIGHLIGHTS**

- 4,800 sq ft (+/-) Nisku industrial shop
- (1) 5-ton bridge crane (can be negotiated to stay at an additional cost)
- 1 16' x 14' OH automatic grade door
- Excellent access to 9th Street (Spine Road), HWY 625, QE II & Airport Road

#### PROPERTY DETAILS

MUNICIPAL ADDRESS #3, 1008-17 Avenue,

Nisku, AB

**LEGAL DESCRIPTION** Condo Plan: 1020195;

Unit: 3

**ZONING** IND (Industrial) **SIZE** 4,800 sq ft (+/-)

CEILING HEIGHT 27' (+/-)

LOADING 1 - 16' x 14' automatic