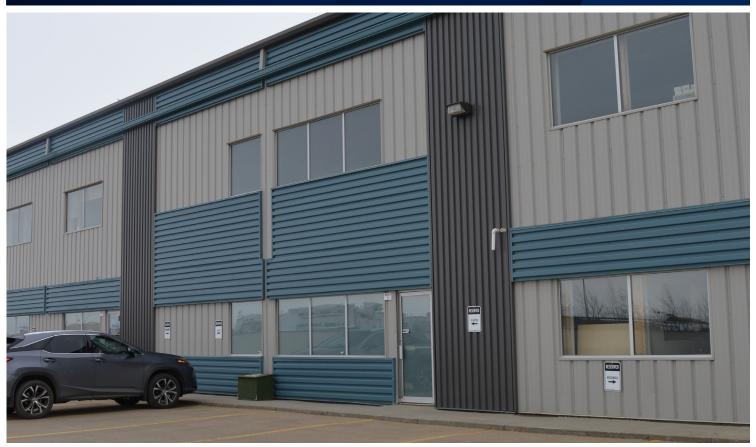

# NISKU INDUSTRIAL SHOP

#3, 1008-17 Avenue, Nisku, AB

#### PROPERTY DETAILS

MUNICIPAL ADDRESS #3, 1008-17 Avenue,

Nisku, AB

**LEGAL DESCRIPTION** Condo Plan: 1020195;

Unit: 3

**ZONING** IND (Industrial) **SIZE** 4,800 sq ft (+/-)

CEILING HEIGHT 27' (+/-)

LOADING 1 - 16' x 14' automatic