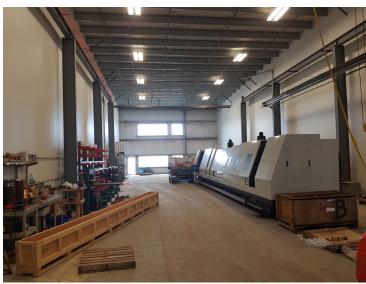

# **HIGHLIGHTS**

- 4,800 sq ft (+/-) Nisku industrial shop
- (1) 5-ton bridge crane (can be negotiated to stay at an additional cost)
- 1 16' x 14' OH automatic grade door
- Excellent access to 9th Street (Spine Road), HWY 625, QE II & Airport Road

#### PROPERTY DETAILS

MUNICIPAL ADDRESS #3, 1008-17 Avenue,

Nisku, AB

**LEGAL DESCRIPTION** Condo Plan: 1020195;

Unit: 3

**ZONING** IND (Industrial) **SIZE** 4,800 sq ft (+/-)

CEILING HEIGHT 27' (+/-)

LOADING 1 - 16' x 14' automatic

CRANES (1) 5-ton bridge crane

(available)

**POWER** 125 amp, 247/600 volt (tbc)

HEATING Radiant
LIGHTING T8 in shop

 SALE PRICE
 \$768,000

 LEASE RATE
 \$10.50/sq ft

 CONDO FEES
 \$547.69/month

OPERATING COSTS \$3.00/sq ft (includes condo