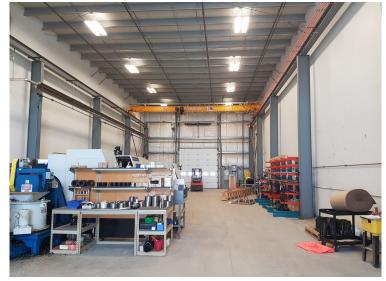

# **HIGHLIGHTS**

- 4,800 sq ft (+/-) Nisku industrial shop
- (1) 5-ton bridge crane (can be negotiated to stay at an additional cost)
- 1 16' x 14' OH automatic grade door
- Excellent access to 9th Street (Spine Road), HWY 625, QE II & Airport Road

#### PROPERTY DETAILS

MUNICIPAL ADDRESS #3, 1008-17 Avenue,

Nisku, AB

**LEGAL DESCRIPTION** Condo Plan: 1020195;

Unit: 3

**ZONING** IND (Industrial) **SIZE** 4,800 sq ft (+/-)

CEILING HEIGHT 27' (+/-)

LOADING 1 - 16' x 14' automatic

CRANES (1) 5-ton bridge crane

(available)

**POWER** 125 amp, 247/600 volt (tbc)

HEATING Radiant
LIGHTING T8 in shop

 SALE PRICE
 \$768,000

 LEASE RATE
 \$10.50/sq ft

 CONDO FEES
 \$547.69/month

OPERATING COSTS \$3.00/sq ft (includes condo