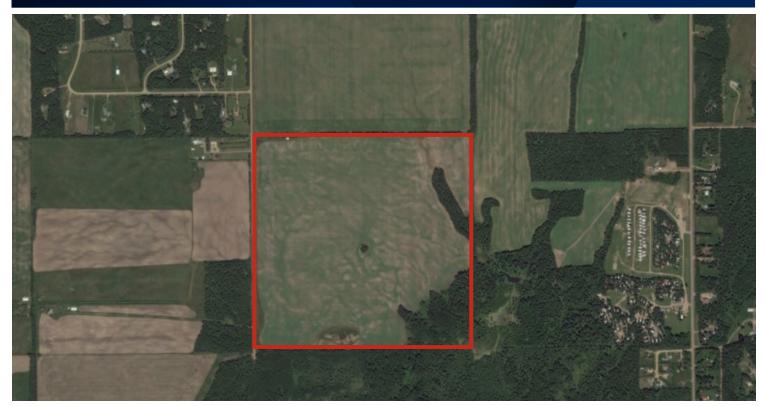

# **PROPERTY DETAILS**

\_\_\_\_\_

Highway 778 & Highway

616, Wetaskiwin County, AB

LEGAL DESCRIPTION

**MUNICIPAL ADDRESS** 

5; 1; 47; 24; SW

**ZONING** 

AG (Agriculture)

**TYPE OF SPACE** 

Land

SITE SIZE

5 Acres (+/-)

**POWER** 

4 MW

LEACE DATE