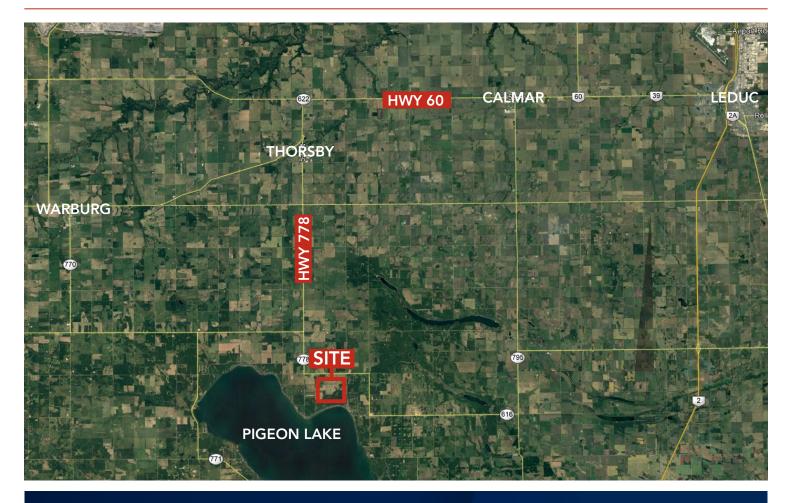

# **PROPERTY DETAILS**

\_\_\_\_\_

Highway 778 & Highway

616, Wetaskiwin County, AB

LEGAL DESCRIPTION

**MUNICIPAL ADDRESS** 

5; 1; 47; 24; SW

**ZONING** 

### PROPERTY LOCATION

T 780.448.0800 F 780.426.3007 6940-76 Avenue NW Edmonton, AB T6B 2R2

royalparkrealty.com