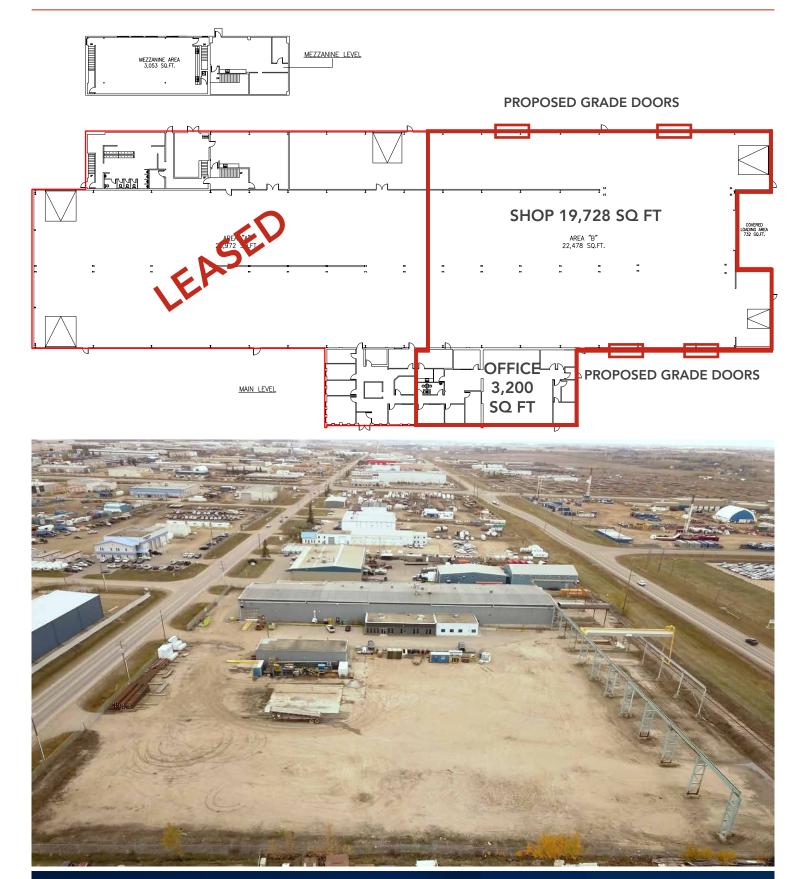

#### MAIN FLOOR PLAN

T 780.448.0800 F 780.426.3007 6940-76 Avenue NW Edmonton, AB T6B 2R2

#### PROPERTY DETAILS

MUNICIPAL ADDRESS 1707-8 Street, Nisku, AB LEGAL DESCRIPTION Plan:7520436; Block: 6;

Lots: 7 & 8

**ZONING** IND - Industrial

TYPE OF SPACE Industrial

 OFFICE
 3,200 sq ft (+/-)

 SHOP
 19,728 sq ft (+/-)

 TOTAL
 22,928 sq ft (+/-)

SITE SIZE 4 acres useable yard (+/-)
GRADE LOADING (1) grade door (16' x 20')

(1) grade (16' x 15')(1) grade (10' x 10')(4) grade (proposed)

**CRANES** (1) 6.3-ton

(3) 5-ton(1) 3.2-ton