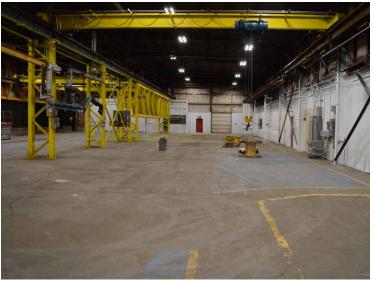

#### **HIGHLIGHTS**

- 22,928 sq ft (+/-) industrial shop facility comprised of 19,728 sq ft shop and 3,200 sq ft office
- Up to 4 acres (+/-) of usable yard space
- 20-ton, 10-ton & 5-ton exterior cranes in yard
- Covered crane loading area
- Multiple interior bridge and jib cranes (8 in total)
- Heavy power suitable for manufacturing
- Excellent access to major transportation routes including Airport Road, QE II and 9th Street (Spine Road)

 TOTAL
 22,928 sq ft (+/-)

SITE SIZE 4 acres useable yard (+/-)
GRADE LOADING (1) grade door (16' x 20')

(1) grade (16' x 15')(1) grade (10' x 10')(4) grade (proposed)

**CRANES** (1) 6.3-ton

(3) 5-ton(1) 3.2-ton

(3) jib cranes (1-ton)(1) exterior 20-ton(1) exterior 10-ton(1) exterior 5-ton

CRANE SPAN 38' 8"

16' under hook

**HEATING** HVAC in office

Radiant in shop

POWER 480V, 400 amp, 3 Phase (TBV)

CEILING HEIGHT 21' 6"