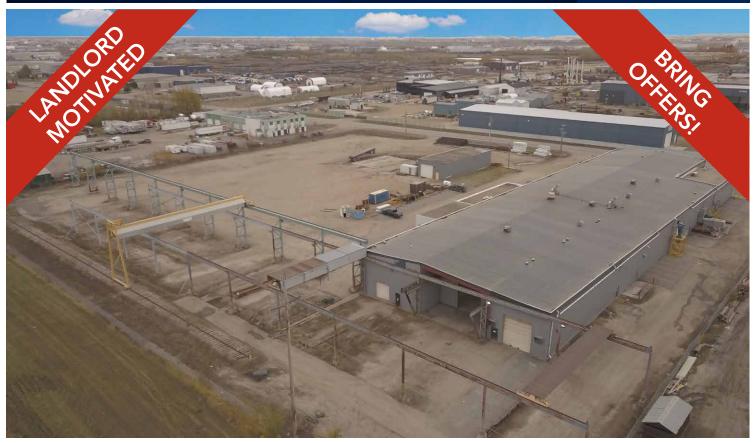

#### **HIGHLIGHTS**

- 22,928 sq ft (+/-) industrial shop facility comprised of 19,728 sq ft shop and 3,200 sq ft office
- Up to 4 acres (+/-) of usable yard space
- 20-ton, 10-ton & 5-ton exterior cranes in yard
- Covered crane loading area
- Multiple interior bridge and jib cranes (8 in total)
- Heavy power suitable for manufacturing
- Excellent access to major transportation routes including Airport Road, QE II and 9th Street (Spine Road)

#### PROPERTY DETAILS

MUNICIPAL ADDRESS 1707-8 Street, Nisku, AB LEGAL DESCRIPTION Plan:7520436; Block: 6;

Lots: 7 & 8

**ZONING** IND - Industrial

TYPE OF SPACE Industrial

 OFFICE
 3,200 sq ft (+/-)

 SHOP
 19,728 sq ft (+/-)

 TOTAL
 22,928 sq ft (+/-)

SITE SIZE 4 acres useable yard (+/-)
GRADE LOADING (1) grade door (16' x 20')

(1) grade (16' x 15')(1) grade (10' x 10')(4) grade (proposed)

**CRANES** (1) 6.3-ton

(3) 5-ton(1) 3.2-ton

### **PROPERTY LOCATION**

T 780.448.0800 F 780.426.3007 6940-76 Avenue NW Edmonton, AB T6B 2R2