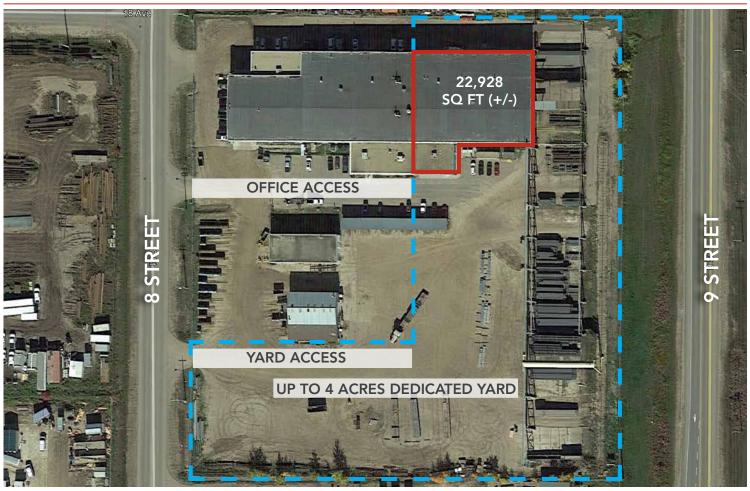

#### PROPERTY DETAILS

MUNICIPAL ADDRESS 1707-8 Street, Nisku, AB LEGAL DESCRIPTION Plan:7520436; Block: 6;

Lots: 7 & 8

**ZONING** IND - Industrial

TYPE OF SPACE Industrial

 OFFICE
 3,200 sq ft (+/-)

 SHOP
 19,728 sq ft (+/-)

 TOTAL
 22,928 sq ft (+/-)

SITE SIZE 4 acres useable yard (+/-)
GRADE LOADING (1) grade door (16' x 20')

(1) grade (16' x 15')(1) grade (10' x 10')(4) grade (proposed)

**CRANES** (1) 6.3-ton

(3) 5-ton(1) 3.2-ton