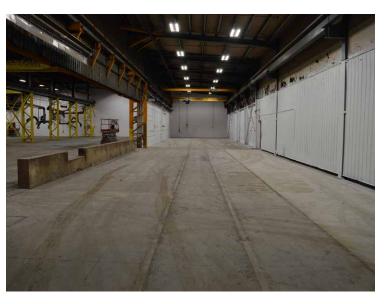

#### **HIGHLIGHTS**

- 22,928 sq ft (+/-) industrial shop facility comprised of 19,728 sq ft shop and 3,200 sq ft office
- Up to 4 acres (+/-) of usable yard space
- 20-ton, 10-ton & 5-ton exterior cranes in yard
- Covered crane loading area
- Multiple interior bridge and jib cranes (8 in total)
- Heavy power suitable for manufacturing
- Excellent access to major transportation routes including Airport Road, QE II and 9th Street (Spine Road)

 TOTAL
 22,928 sq ft (+/-)

SITE SIZE 4 acres useable yard (+/-)
GRADE LOADING (1) grade door (16' x 20')

(1) grade (16' x 15')(1) grade (10' x 10')(4) grade (proposed)

**CRANES** (1) 6.3-ton

(3) 5-ton(1) 3.2-ton

(3) jib cranes (1-ton)(1) exterior 20-ton(1) exterior 10-ton(1) exterior 5-ton

CRANE SPAN 38' 8"

16' under hook

**HEATING** HVAC in office

Radiant in shop

POWER 480V, 400 amp, 3 Phase (TBV)

CEILING HEIGHT 21' 6"