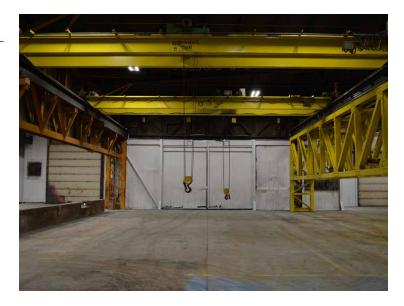

#### **HIGHLIGHTS**

- 22,928 sq ft (+/-) industrial shop facility comprised of 19,728 sq ft shop and 3,200 sq ft office
- Up to 4 acres (+/-) of usable yard space
- 20-ton, 10-ton & 5-ton exterior cranes in yard
- Covered crane loading area
- Multiple interior bridge and jib cranes (8 in total)
- Heavy power suitable for manufacturing
- Excellent access to major transportation routes including Airport Road, QE II and 9th Street (Spine Road)

 TOTAL
 22,928 sq ft (+/-)

SITE SIZE 4 acres useable yard (+/-)
GRADE LOADING (1) grade door (16' x 20')

(1) grade (16' x 15')(1) grade (10' x 10')(4) grade (proposed)

**CRANES** (1) 6.3-ton

(3) 5-ton(1) 3.2-ton

(3) jib cranes (1-ton)(1) exterior 20-ton(1) exterior 10-ton(1) exterior 5-ton

CRANE SPAN 38' 8"

16' under hook

**HEATING** HVAC in office

Radiant in shop

POWER 480V, 400 amp, 3 Phase (TBV)

CEILING HEIGHT 21' 6"