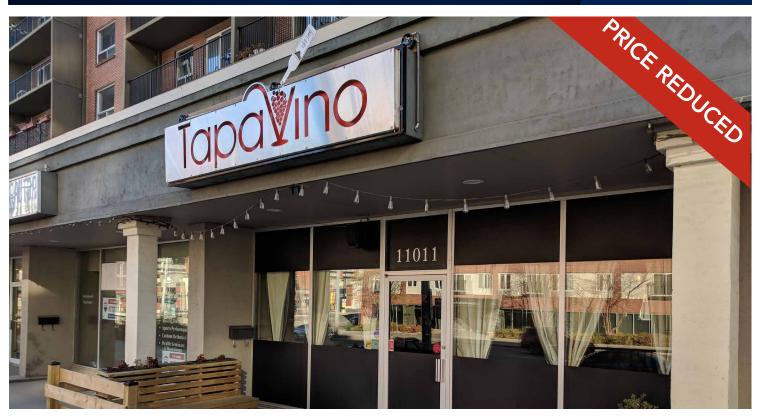

# TAPA VINO BUILDING & BUSINESS

11011 Jasper Avenue, Edmonton, AB

## HIGHLIGHTS

Established in 2015, this quaint Tapas restaurant has been growing in popularity since its opening. Outdoor patio for the summer adds a nice touch to restaurant. Great reviews on the restaurant keep piling up. A warm interior invites your guests into the restaurant. The quality built bar and seating area help to keep them there. This is the gem in the heart of downtown, an opportunity that is too good to pass up. The residential build up in the downtown core is rapid and shows no signs of slowing in the near future. The potential for growth is amazing. The restaurant kitchen is fully fixtured and is ready for operations on day one. Very little needs to be changed.