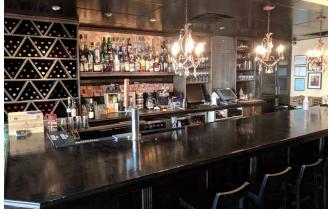

## HIGHLIGHTS

Established in 2015, this quaint Tapas restaurant has been growing in popularity since its opening. Outdoor patio for the summer adds a nice touch to restaurant. Great reviews on the restaurant keep piling up. A warm interior invites your guests into the restaurant. The quality built bar and seating area help to keep them there. This is the gem in the heart of downtown, an opportunity that is too good to pass up. The residential build up in the downtown core is rapid and shows no signs of slowing in the near future. The potential for growth is amazing. The restaurant kitchen is fully fixtured and is ready for operations on day one. Very little needs to be changed.