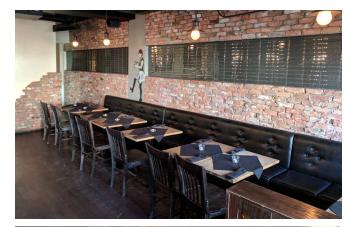

## HIGHLIGHTS

Established in 2015, this quaint Tapas restaurant has been growing in popularity since its opening. Outdoor patio for the summer adds a nice touch to restaurant. Great reviews on the restaurant keep piling up. A warm interior invites your guests into the restaurant. The quality built bar and seating area help to keep them there. This is the gem in the heart of downtown, an opportunity that is too good to pass up. The residential build up in the downtown core is rapid and shows no signs of slowing in the near future. The potential for growth is amazing. The restaurant kitchen is fully fixtured and is ready for operations on day one. Very little needs to be changed.