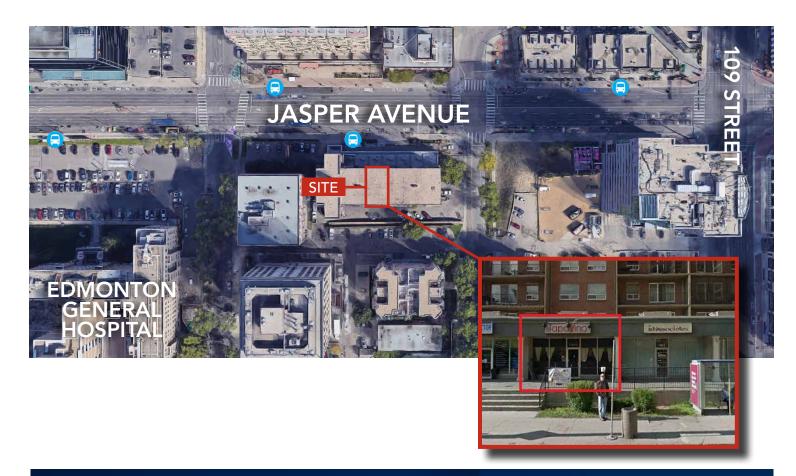

#### LOCATION

T 780.448.0800 F 780.426.3007 6940 - 76 Avenue NW Edmonton, AB T6B 2R2

royalparkrealty.com

The information contained herein is believed to be correct, however does not form part of any future contract. The offering may be withdrawn at any time without notice or cause.