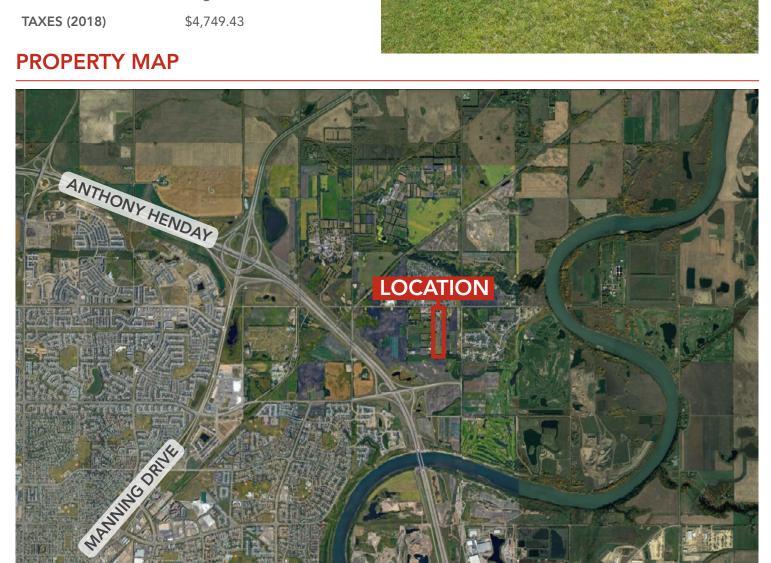

# **PROPERTY DETAILS**

MUNICIPAL ADDRESS 16603-6 Street NW,

Edmonton, Alberta T5Y 6M2

**LEGAL DESCRIPTION** Plan: 3514AA; Block: 4

TYPE OF SPACE Future Residential Land

**LAND SIZE** 19.72 Acres (+/-)

**ZONING** AG (Agriculture)