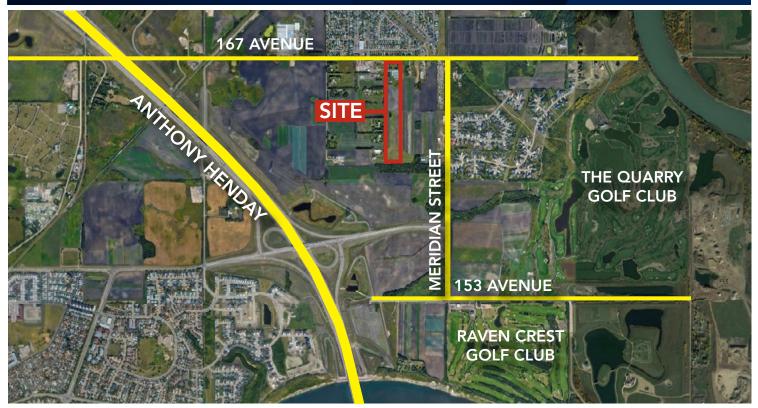

## HIGHLIGHTS

- 19.72 Acres future residential land within the City of Edmonton limits
- Located within the proposed Neighbourhood 1 of the Horse Hill Area Stucture Plan
- Current zoning is AG and there is a house on the property with farming land
- Direct access to 167 Avenue with excellent access to Anthony Henday and Manning Drive (HWY 15)