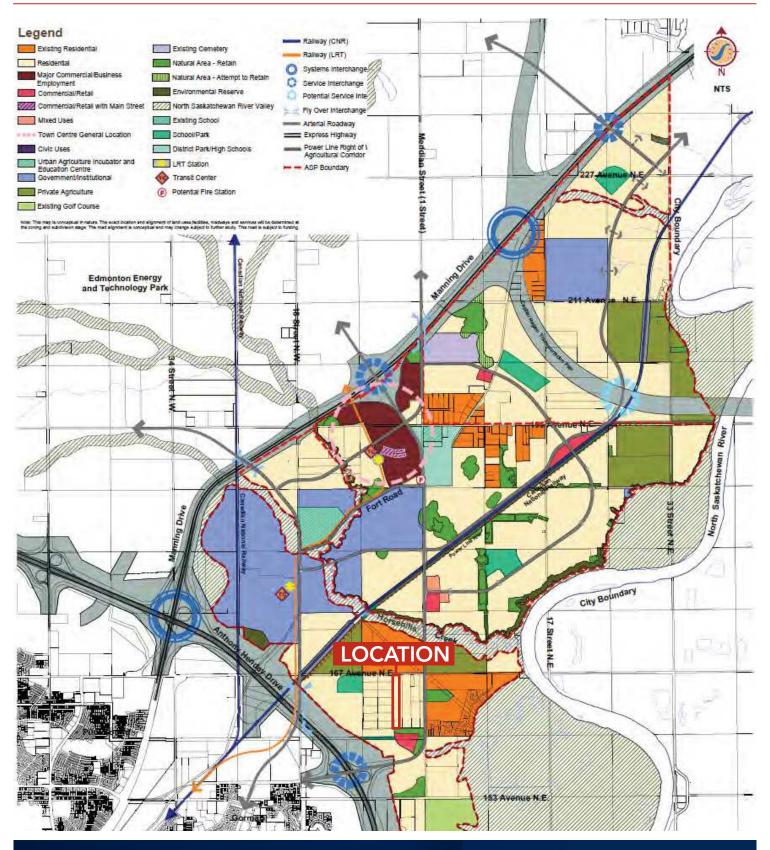

# LAND USE CONCEPT MAP

T 780.448.0800 F 780.426.3007 6940 - 76 Avenue NW Edmonton, AB T6B 2R2

royalparkrealty.com

T 780.448.0800 F 780.426.3007 6940 - 76 Avenue NW Edmonton, AB T6B 2R2 royalparkrealty.com