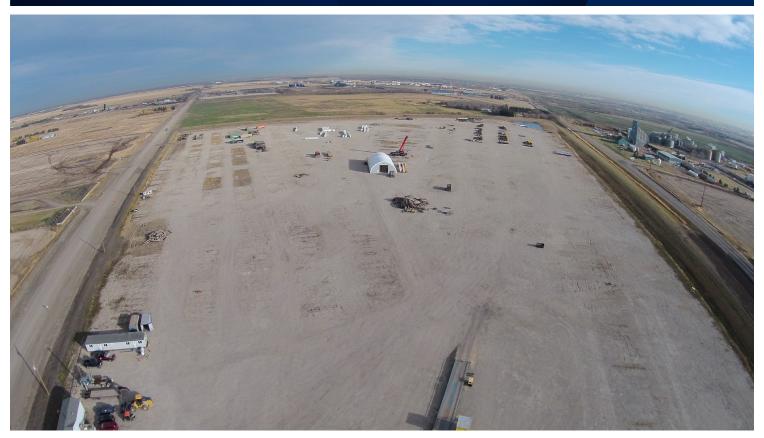

#### **HIGHLIGHTS**

- 25 Acres (+/-) industrial land for lease
- Fully prepped, 12" crushed gravel
- Partially fenced, gated
- Gas and power services
- Excellent access to upgrader's, close proximity to major industries

25 Acres (+/-)

**Immediate** 

## **ADDITIONAL INFORMATION**

- Yard is fully prepped, graveled
- Immediate possession
- Smaller lease areas available

T 780.448.0800 F 780.426.3007 #201, 9038 51 Avenue NW Edmonton, AB T6E 5X4

royalparkrealty.com