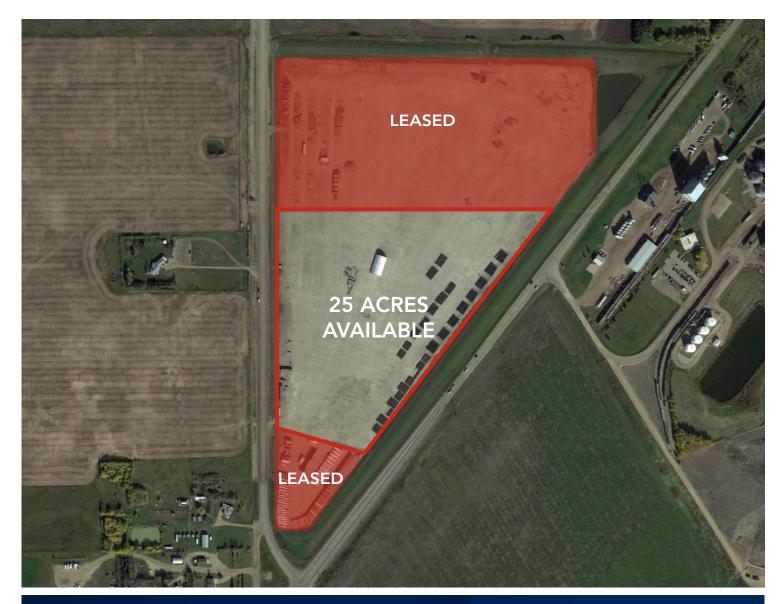

#### **HIGHLIGHTS**

- 25 Acres (+/-) industrial land for lease
- Fully prepped, 12" crushed gravel
- Partially fenced, gated
- Gas and power services
- Excellent access to upgrader's, close proximity to major industries

25 Acres (+/-)

**Immediate** 

## **ADDITIONAL INFORMATION**

- Yard is fully prepped, graveled
- Immediate possession
- Smaller lease areas available

T 780.448.0800 F 780.426.3007 #201, 9038 51 Avenue NW Edmonton, AB T6E 5X4

royalparkrealty.com

#### PROPERTY MAP