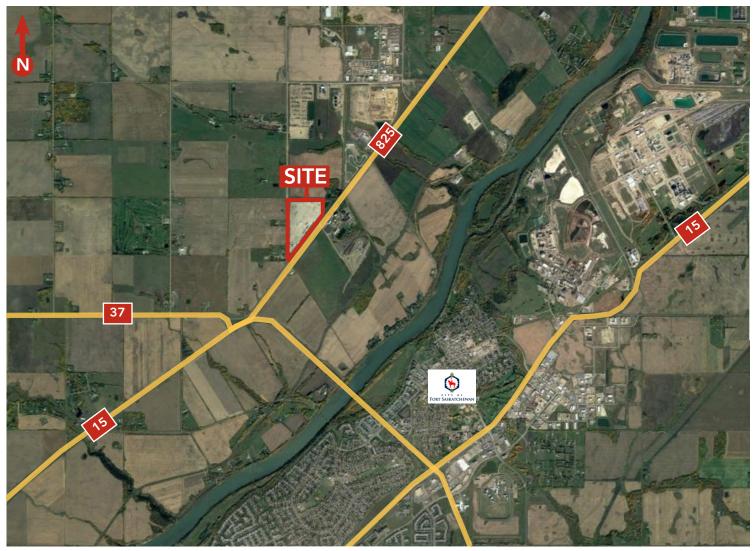

# STURGEON INDUSTRIAL LAND

Highway 825 & Range Road 225, Sturgeon County, AB

#### **PROPERTY DETAILS**

**MUNICIPAL ADDRESS** 

Highway 825 & Range Road

**LEGAL DESCRIPTION** 

**ZONING** SITE SIZE

**POSSESSION** 

225, Sturgeon County, AB 4; 22; 55; 5; NW

IM (Medium Industrial)

#### PROPERTY MAP