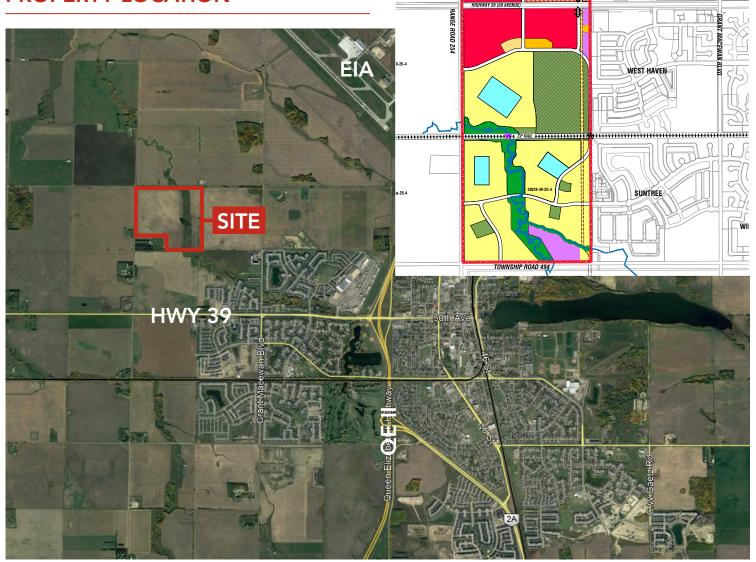

# LAND USE CONCEPT PLAN

LEGEND

MEDIUM DENSITY RESIDENT

TOWN CENTER

WEST CAMPUS

LIFT STATION
FIRE HALL
ALL DIRECTIONAL ACCESS

CREEK

DEER VALLEY

STORM WATER MANAGEMENT FACILITY (SWM

\*\* POTENTIAL VEHICLE RAIL CROSSING

\*\* POTENTIAL PEDESTRIAN RAIL CROSSING

65 AVENUE 🗽

MUNICIPAL ADDRESS TWP 500 & RR 254,

Leduc, Alberta

**LEGAL DESCRIPTION** 4; 25; 49; 33; NW

# PROPERTY LOCATION

ITY

T 780.448.0800 F 780.426.3007 #201, 9038 51 Avenue NW Edmonton, AB T6E 5X4

royalparkrealty.com