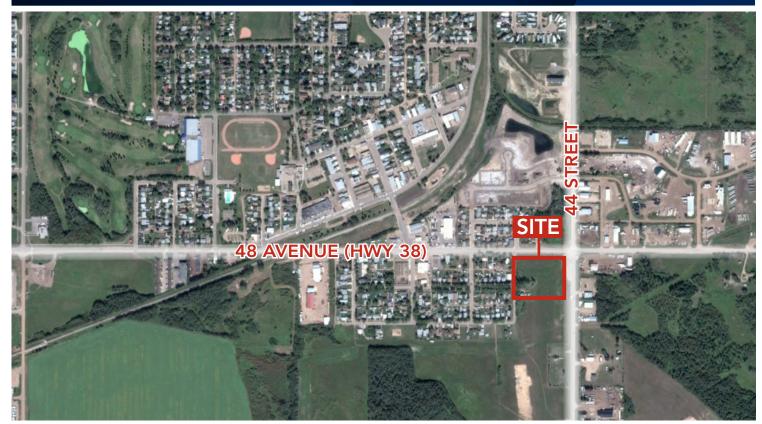

### 4707/4715-44 Street, Redwater, AB

# HIGHLIGHTS

- Frontage to Highway 38
- Located about 30 minutes NE of Edmonton, home to approx. 2,200 residents and 120+ businesses
- Close to Alberta's Industrial Heartland area, easy access for industry employees
- Close proximity to major transportation routes, direct access to Fort McMurray
- Allows for a wide range of permitted uses