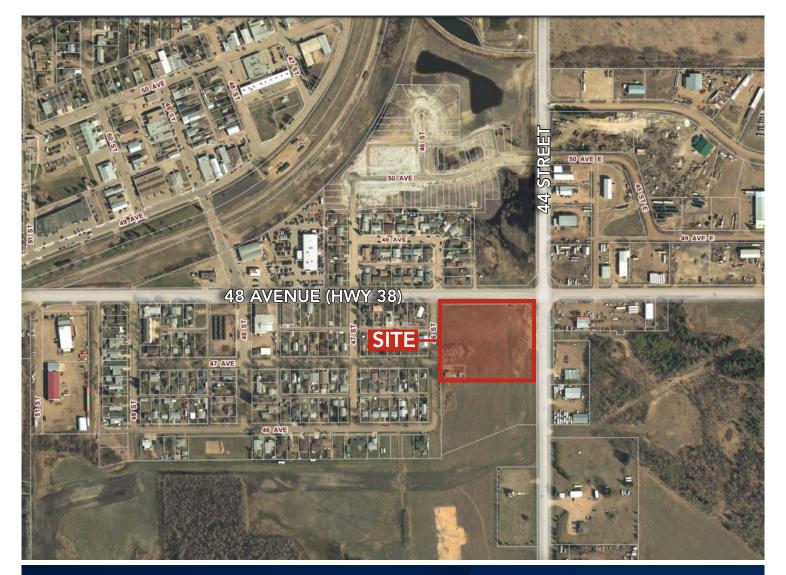

### 4707/4715-44 Street, Redwater, AB

# HIGHLIGHTS

- Frontage to Highway 38
- Located about 30 minutes NE of Edmonton, home to approx. 2,200 residents and 120+ businesses
- Close to Alberta's Industrial Heartland area, easy access for industry employees
- Close proximity to major transportation routes, direct access to Fort McMurray
- Allows for a wide range of permitted uses

### **PROPERTY DETAILS**

|                   | Redw            |
|-------------------|-----------------|
| LEGAL DESCRIPTION | Plan:<br>Lot: 8 |
| ZONING            | (C-3)           |
| TYPE OF SPACE     | Land            |
| SITE SIZE         | 4.4 A           |

4707/4715-44 Street, vater, Alberta 722030; Block: 18; Q Highway Commercial cres (+/-)

HOME