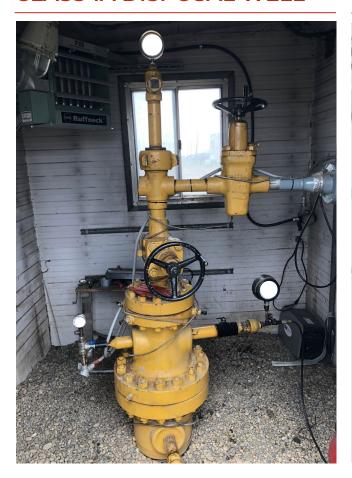

#### CLASS 1A DISPOSAL WELL

#### **GENERAL WELL SPECS**

- Nisku formation
- Monitoring and testing records available
- · Constant well head injection pressure
- · Attractive average pumping rate