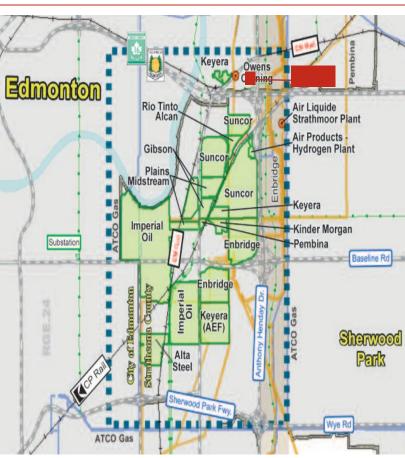

002 7 Street, Nisku, AB T9E 7P2

#### **PROPERTY DETAILS**

MUNICIPAL225 Hayter Road,ADDRESSEdmonton, AB

**NEIGHBOURHOOD** Cloverbar

**LEGAL** Lot: B; Plan: 1008MC

**DESCRIPTION** 

**SITE SIZE** 21.95 acres (+/-)

**ZONING** IM (Medium Industrial)

#### **ADDITIONAL INFO**

- Functioning and licensed Class 1A disposal well
- Excellent revenue opportunity
- Detailed diligence documents available upon execution of confidentiality agreement

### **FINANCIALS**

SALE PRICE \$12.99M (Land and deep well)

\$7.5M (Land and deep well)

#### **ANTHONY HENDAY ACCESS**



For illustration only. Purchaser to verify exact location

#### **SITE PHOTOS**









**T** 780.955.7171 **F** 780.955.7764 #25, 1002 7 Street, Nisku, AB T9E 7P2

#### CLASS 1A DISPOSAL WELL

#### **INDUSTRIAL HEARTLAND**





#### **GENERAL WELL SPECS**

- Nisku formation
- Monitoring and testing records available
- · Constant well head injection pressure
- · Attractive average pumping rate

## SITE CLOSE UP





**T** 780.955.7171 **F** 780.955.7764 #25, 1002 7 Street, Nisku, AB T9E 7P2

#### ABOUT ROYAL PARK REALTY



- We've been in business since 1975
- We service the greater Edmonton area
- · Two offices Edmonton and Nisku
- Over 10 professional associates representing a diverse cross section of market expertise
- Commercial real estate only. We have tremendous experience with industrial, land, office and retail real estate
- We're in business for the long term our brand and reputation are paramount to us and we serve our clients accordingly

# BERT GAUDET Director, Associate Broker



In 2010 Bert, as a