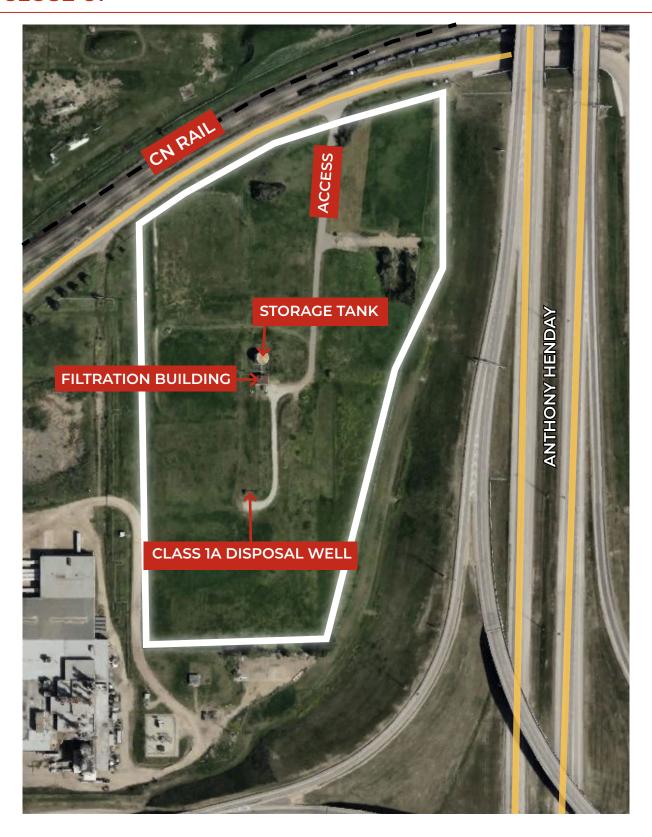

#### **ANTHONY HENDAY ACCESS**

For illustration only. Purchaser to verify exact location

## SITE CLOSE UP

**T** 780.955.7171 **F** 780.955.7764 #25, 1002 7 Street, Nisku, AB T9E 7P2