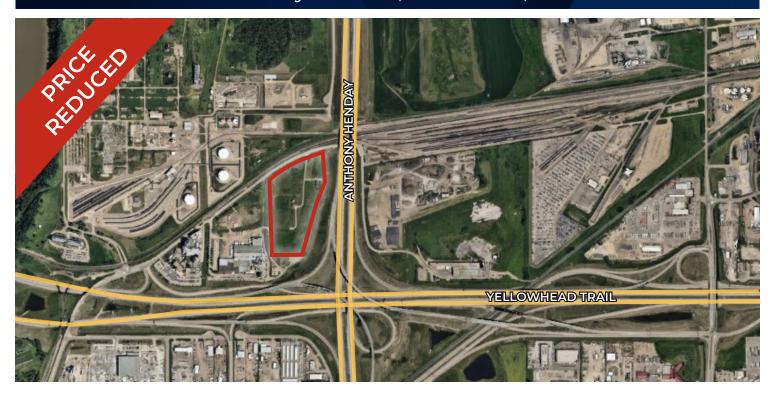

## **HIGHLIGHTS**

- 22 acres (+/-) of medium industrial land with direct exposure to Yellowhead Freeway & Anthony Henday
- Class 1A disposal well on-site, active, with negative pressure and commercial capacity

#### **PROPERTY DETAILS**

MUNICIPAL225 Hayter Road,ADDRESSEdmonton, AB

**NEIGHBOURHOOD** Cloverbar

**LEGAL** Lot: B; Plan: 1008MC

**DESCRIPTION** 

**SITE SIZE** 21.95 acres (+/-)

**ZONING** IM (Medium Industrial)

#### **ANTHONY HENDAY ACCESS**

For illustration only. Purchaser to verify exact location