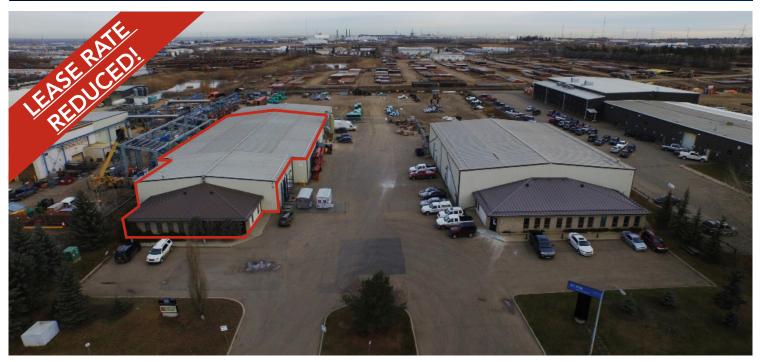

# **AERIAL PHOTO**

T 780.448.0800 F 780.426.3007 #201, 9038 51 Avenue NW Edmonton, AB T6E 5X4

royalparkrealty.com

# **HIGHLIGHTS**

- 18,300 sq ft (+/-) industrial office/warehouse space
- 1,800 sq ft (+/-) front office space
- In floor heating in warehouse
- (4) 14' x 14' OH grade doors
- Excellent access to 17 Street, Sherwood Park Freeway and Anthony Henday
- Located in Southeast Industrial