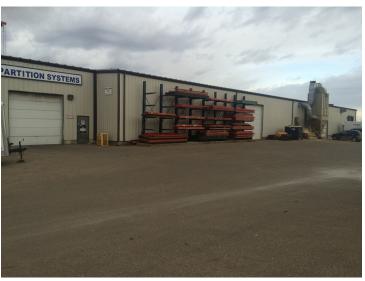

# **HIGHLIGHTS**

- 18,300 sq ft (+/-) industrial office/warehouse space
- 1,800 sq ft (+/-) front office space
- In floor heating in warehouse
- (4) 14' x 14' OH grade doors
- Excellent access to 17 Street, Sherwood Park Freeway and Anthony Henday
- Located in Southeast Industrial

## **PROPERTY DETAILS**

MUNICIPAL ADDRESS 1220-70 Avenue NW,

Edmonton, Alberta

LEGAL DESCRIPTION Plan: 7920262; Block: 1; Lot: 10

ZONING IM

 OFFICE
 1,800 sq ft

 WAREHOUSE
 16,500 sq ft

 TOTAL SQUARE FEET
 18,300 sq ft (+/-)