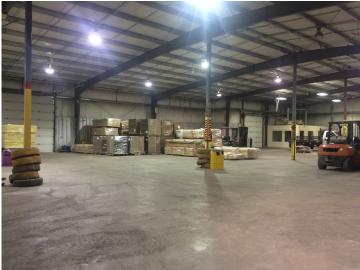

# **HIGHLIGHTS**

- 18,300 sq ft (+/-) industrial office/warehouse space
- 1,800 sq ft (+/-) front office space
- In floor heating in warehouse
- (4) 14' x 14' OH grade doors
- Excellent access to 17 Street, Sherwood Park Freeway and Anthony Henday
- Located in Southeast Industrial

## **PROPERTY DETAILS**

MUNICIPAL ADDRESS 1220-70 Avenue NW,

Edmonton, Alberta

LEGAL DESCRIPTION Plan: 7920262; Block: 1; Lot: 10

ZONING IM

 OFFICE
 1,800 sq ft

 WAREHOUSE
 16,500 sq ft

 TOTAL SQUARE FEET
 18,300 sq ft (+/-)