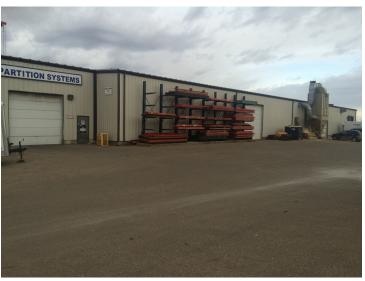

# **HIGHLIGHTS**

- 18,300 sq ft (+/-) industrial office/warehouse space
- 1,800 sq ft (+/-) front office space
- In floor heating in warehouse
- (4) 14' x 14' OH grade doors
- Excellent access to 17 Street, Sherwood Park Freeway and Anthony Henday
- Located in Southeast Industrial

#### **PROPERTY DETAILS**

MUNICIPAL ADDRESS 1220-70 Avenue NW,

Edmonton, Alberta

LEGAL DESCRIPTION Plan: 7920262; Block: 1; Lot: 10

ZONING IM

 OFFICE
 1,800 sq ft

 WAREHOUSE
 16,500 sq ft

 TOTAL SQUARE FEET
 18,300 sq ft (+/-)