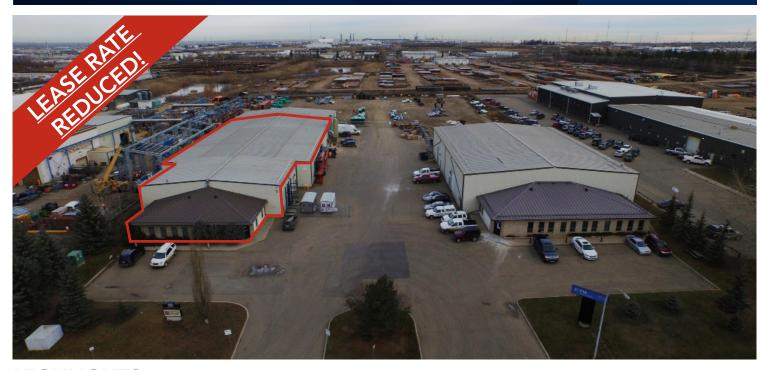

# **AERIAL PHOTO**

T 780.448.0800 F 780.426.3007 #201, 9038 51 Avenue NW Edmonton, AB T6E 5X4

royalparkrealty.com

# **HIGHLIGHTS**

- 18,300 sq ft (+/-) industrial office/warehouse space
- 1,800 sq ft (+/-) front office space
- In floor heating in warehouse
- (4) 14' x 14' OH grade doors
- Excellent access to 17 Street, Sherwood Park Freeway and Anthony Henday
- Located in Southeast Industrial

#### **PROPERTY DETAILS**

MUNICIPAL ADDRESS 1220-70 Avenue NW,

Edmonton, Alberta

LEGAL DESCRIPTION Plan: 7920262; Block: 1; Lot: 10

ZONING IM

 OFFICE
 1,800 sq ft

 WAREHOUSE
 16,500 sq ft

 TOTAL SQUARE FEET
 18,300 sq ft (+/-)