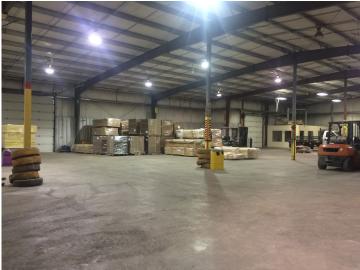

# **HIGHLIGHTS**

- 18,300 sq ft (+/-) industrial office/warehouse space
- 1,800 sq ft (+/-) front office space
- In floor heating in warehouse
- (4) 14' x 14' OH grade doors
- Excellent access to 17 Street, Sherwood Park Freeway and Anthony Henday
- Located in Southeast Industrial

#### **PROPERTY DETAILS**

MUNICIPAL ADDRESS 1220-70 Avenue NW,

Edmonton, Alberta

LEGAL DESCRIPTION Plan: 7920262; Block: 1; Lot: 10

ZONING IM

 OFFICE
 1,800 sq ft

 WAREHOUSE
 16,500 sq ft

 TOTAL SQUARE FEET
 18,300 sq ft (+/-)