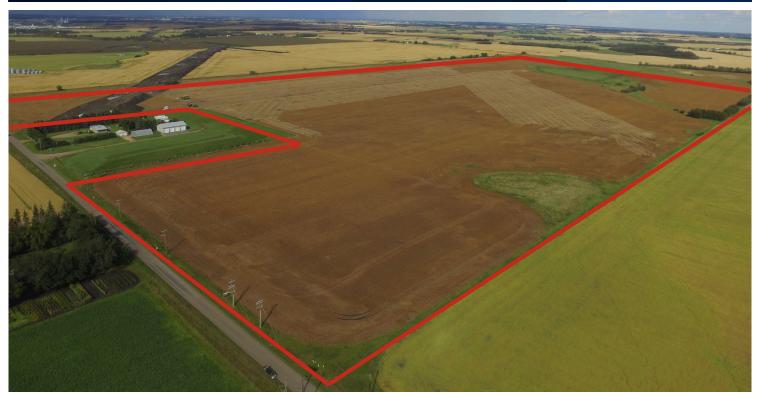

### **AERIAL**

## **HIGHLIGHTS**

- 150 310 Acres (+/-) agriculture land located near Fort Saskatchewan
- · Parcel 1: 150 Acres
- Parcel 2: 160 Acres
- · Parcels can be purchased separately

## **PROPERTY DETAILS**

MUNICIPAL ADDRESS Range Road 224 &

Township Road 542,

Strathcona County

**LEGAL DESCRIPTION** 4; 22; 54; 16; NW & NE

TYPE OF SPACE Land

150 Acres (+/-) PARCEL 1 PARCEL 2 160 Acres (+/-)