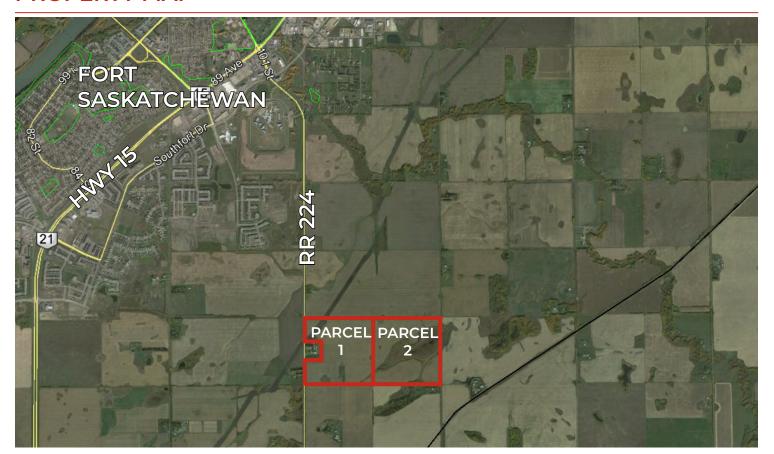

## **PROPERTY MAP**

**T** 780.448.0800 **F** 780.426.3007 #201, 9038 51 Avenue NW Edmonton, AB T6E 5X4

royalparkrealty.com

## **HIGHLIGHTS**

- 150 310 Acres (+/-) agriculture land located near Fort Saskatchewan
- · Parcel 1: 150 Acres
- Parcel 2: 160 Acres
- · Parcels can be purchased separately

## **PROPERTY DETAILS**

MUNICIPAL ADDRESS Range Road 224 &

Township Road 542,

Strathcona County

**LEGAL DESCRIPTION** 4; 22; 54; 16; NW & NE

TYPE OF SPACE Land

150 Acres (+/-) PARCEL 1 PARCEL 2 160 Acres (+/-)