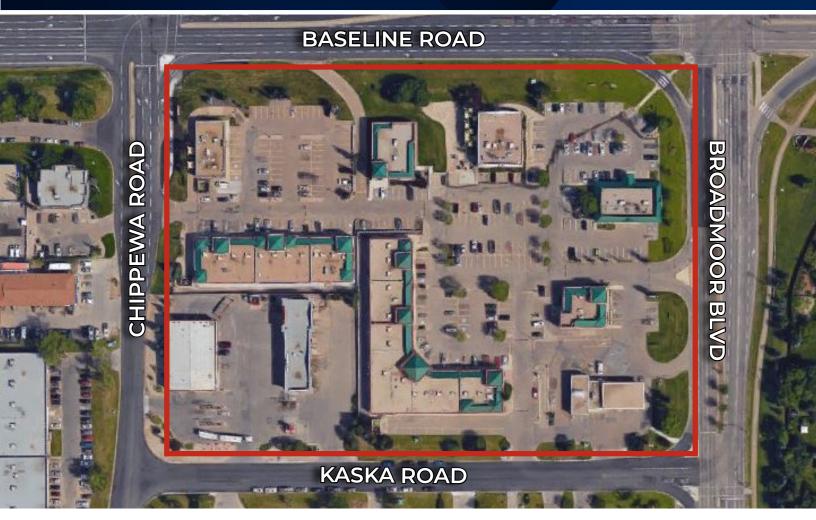

# **BROADMOOR BASELINE CROSSING**

975 Broadmoor Boulevard, Sherwood Park, AB

# HIGHLIGHTS

- Great location on Baseline Road in Sherwood Park
- Other tenants in area: Local Pub, Joey Sherwood Park, Save-On-Foods and Costco
- Great access and parking
- Close proximity to the Whitemud and Anthony Henday
- Unit 66 is ideal for fitness studio

### For Lease | 975 Broadmoor Boulevard, Sherwood Park, AB