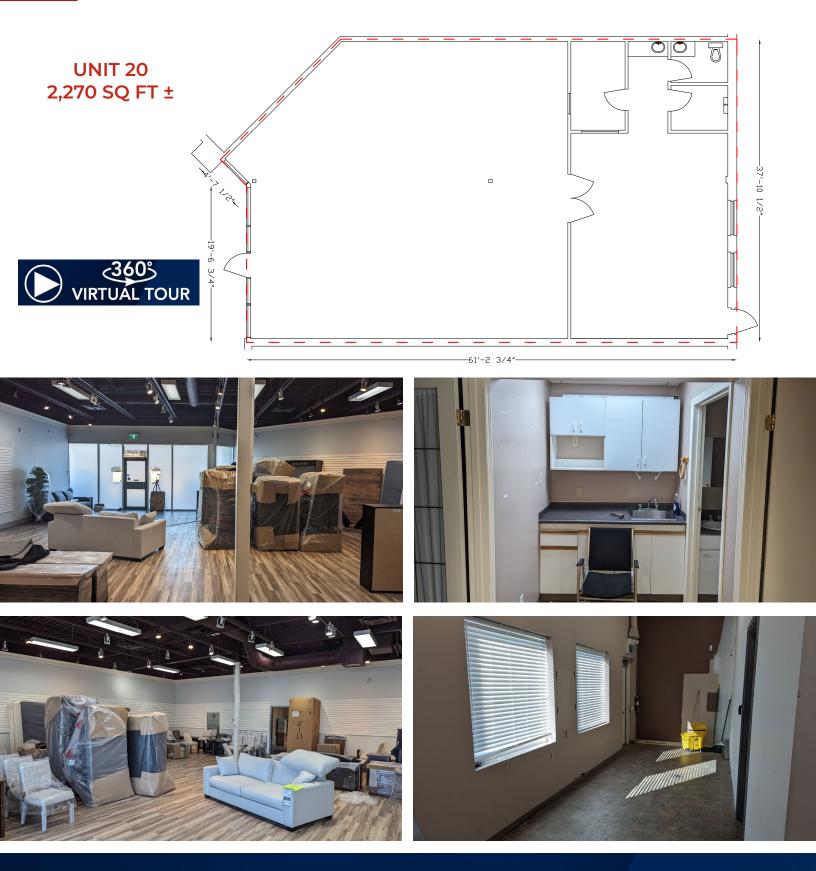

### **INFORMATION & FINANCIALS**

| ADDRESS           | 975 Broadmoor Baseline<br>Crossing, Sherwood Park, AB |
|-------------------|-------------------------------------------------------|
| LEGAL DESCRIPTION | Plan: 9826048; Block: 10; Lot: 9                      |
| BUILDING TYPE     | Retail                                                |
| ZONING            | C5 ( <u>Service Commercial</u> )                      |
| SIZES             | Unit 20: 2,270 sq ft ±                                |
|                   | Unit 66: 2,642 sq ft ±                                |
| PARKING           | Scramble                                              |
| LEASE RATE        | \$22.00/sq ft                                         |
| OP COSTS          | \$17.40/sq ft (Est. 2025)                             |
| POSSESSION        | Immediate                                             |
|                   |                                                       |

### Floor Plan | Unit 20

T 780.448.0800 F 780.426.3007 #201, 9083 51 Avenue NW Edmonton, AB T6E 5X4