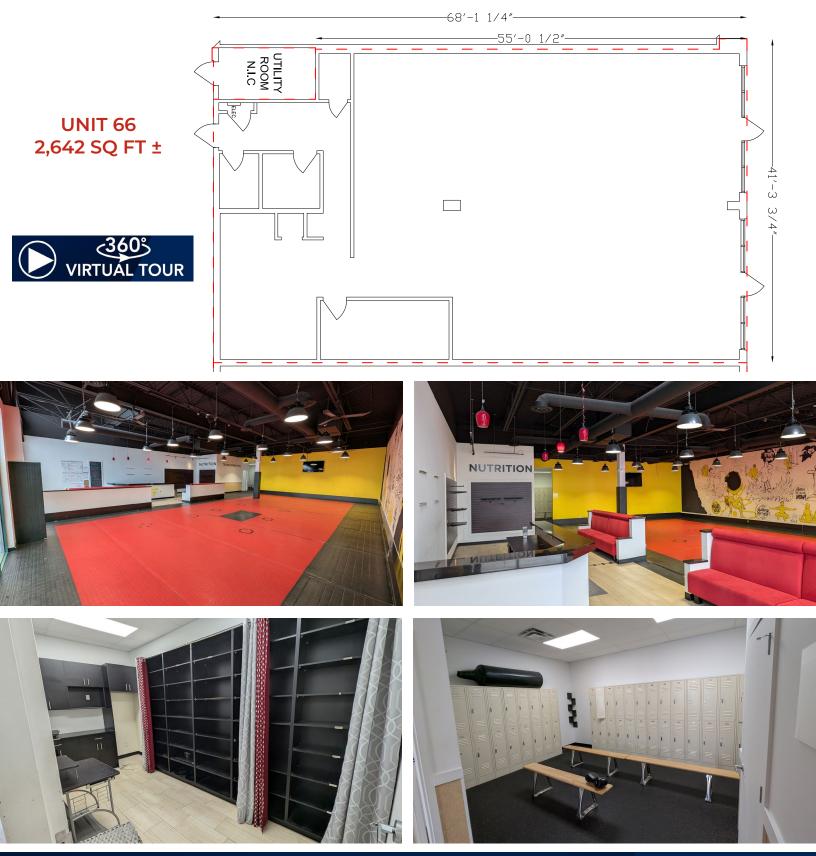

## Floor Plan | Unit 66

T 780.448.0800 F 780.426.3007 #201, 9083 51 Avenue NW Edmonton, AB T6E 5X4

royalparkrealty.com

### **INFORMATION & FINANCIALS**

| ADDRESS           | 975 Broadmoor Baseline<br>Crossing, Sherwood Park, AB |
|-------------------|-------------------------------------------------------|
| LEGAL DESCRIPTION | Plan: 9826048; Block: 10; Lot: 9                      |
| BUILDING TYPE     | Retail                                                |
| ZONING            | C5 ( <u>Service Commercial</u> )                      |
| SIZES             | Unit 20: 2,270 sq ft ±                                |
|                   | Unit 66: 2,642 sq ft ±                                |
| PARKING           | Scramble                                              |
| LEASE RATE        | \$22.00/sq ft                                         |
| OP COSTS          | \$17.40/sq ft (Est. 2025)                             |
| POSSESSION        | Immediate                                             |
|                   |                                                       |