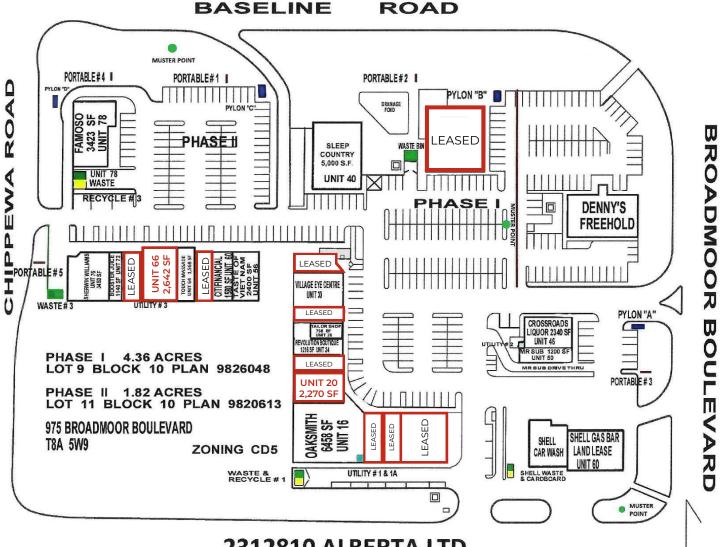

### royalparkrealty.com

Site Plan

# 2312810 ALBERTA LTD. Broadmoor Baseline Crossing

Sherwood Park, Alberta

T 780.448.0800 F 780.426.3007 #201, 9083 51 Avenue NW Edmonton, AB T6E 5X4

royalparkrealty.com