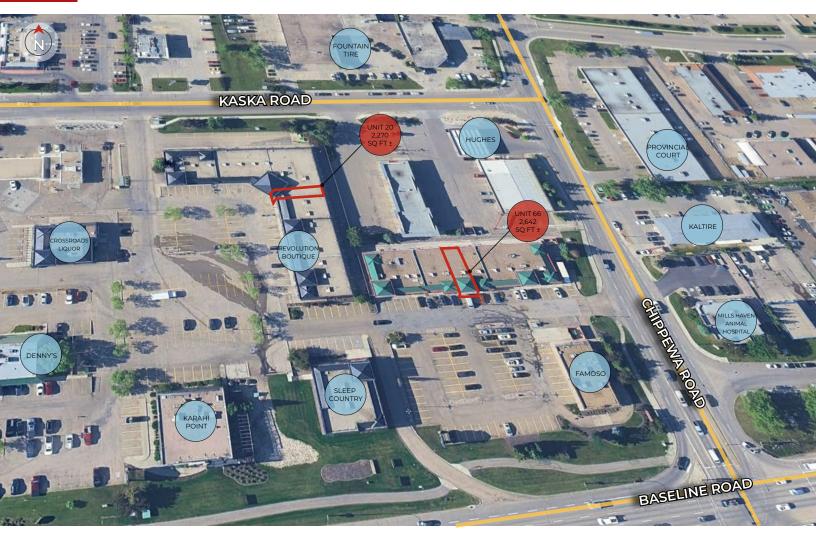

### **INFORMATION & FINANCIALS**

| ADDRESS           | 975 Broadmoor Baseline<br>Crossing, Sherwood Park, AB |
|-------------------|-------------------------------------------------------|
| LEGAL DESCRIPTION | Plan: 9826048; Block: 10; Lot: 9                      |
| BUILDING TYPE     | Retail                                                |
| ZONING            | C5 ( <u>Service Commercial</u> )                      |
| SIZES             | Unit 20: 2,270 sq ft ±                                |
|                   | Unit 66: 2,642 sq ft ±                                |
| PARKING           | Scramble                                              |
| LEASE RATE        | \$22.00/sq ft                                         |
| OP COSTS          | \$17.40/sq ft (Est. 2025)                             |
| POSSESSION        | Immediate                                             |
|                   |                                                       |

### royalparkrealty.com

Site Plan