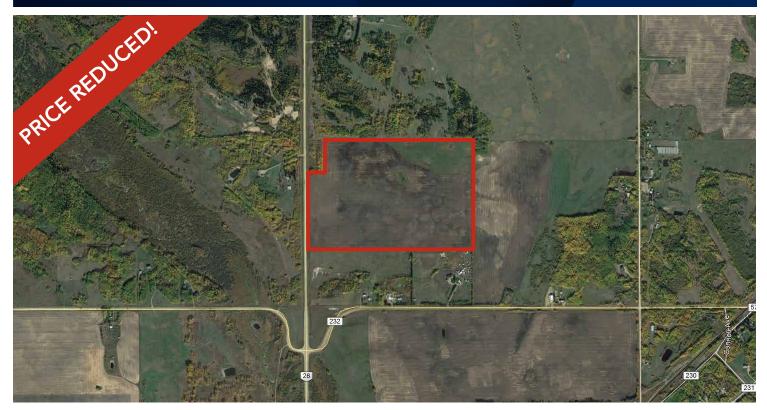

# 100 ACRES (+/-) AG ZONED LAND

4; 23; 57; 2; SW, Sturgeon County, AB

# **HIGHLIGHTS**

- 98.65 Acres AG zoned land
- Fronting HWY 28
- \$7,500/acre \$6,500/acre \$5,500/acre

# **PROPERTY DETAILS**

**MUNICIPAL ADDRESS** Highway 28 & Range Road

232, Sturgeon County, AB

**LEGAL DESCRIPTION** 4; 23; 57; 2; SW

**TYPE OF SPACE** Land

**LAND SIZE** 98.65 Acres

**ZONING** AG (Agricultural)