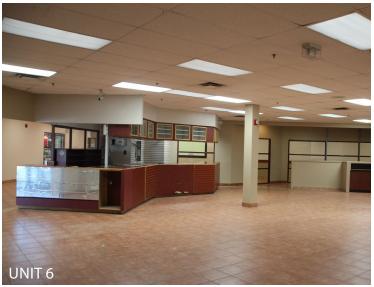

UNIT 3 (OFFICE) 522 sq ft

UNIT 4 (OFFICE) 602 sq ft

UNIT 5 (OFFICE) 1,843 sq ft

UNIT 6 (RETAIL) 2,893 sq ft

UNIT 7 (OFFICE) 718 sq ft

TOTAL SPACE AVAIL 6,578 sq ft (+/-)

PARKING Ample
POSSESSION Negotiable

#### **FINANCIALS**

MONTHLY LEASE RATE Unit 1: (LEASED)

Unit 2: (LEASED)

Unit 3: \$1,000/month Unit 4: \$1,000/month Unit 5: \$2,400/month Unit 6: \$3,600/month

Unit 7: \$1,200/month \*GST additional\* \*Data not included\*