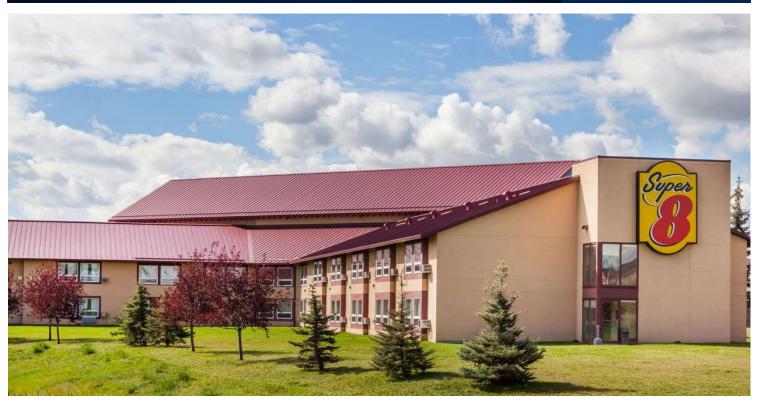

# **SUPER 8 BUSINESS CENTRE**

26 Strathmoor Drive, Sherwood Park, AB

#### **HIGHLIGHTS**

- 522 2,893 sq ft (+/-) retail/office spaces available
- 5 units (4 office units, 1 retail unit)
- Common washrooms for smaller offices
- Excellent access to Broadmoor Blvd, Yellowhead Hwy and Anthony Henday