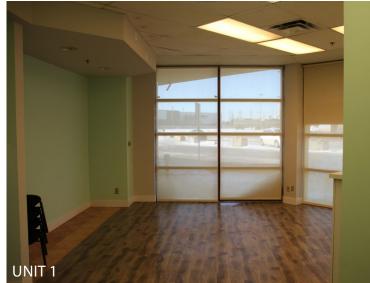

#### PROPERTY DETAILS

MUNICIPAL ADDRESS 26 Strathmoor Drive,

Sherwood Park, Alberta

LEGAL DESCRIPTION Plan: 0123559; Block: 1;

Lot: 18

ZONING HC (Highway Commercial)

TYPE OF SPACE Retail/Office

UNIT 1 (OFFICE) 415 sq ft (LEASED) UNIT 2 (OFFICE) 116 sq ft (LEASED)

UNIT 3 (OFFICE) 522 sq ft

UNIT 4 (OFFICE) 602 sq ft

UNIT 5 (OFFICE) 1,843 sq ft

UNIT 6 (RETAIL) 2,893 sq ft

UNIT 7 (OFFICE) 718 sq ft

TOTAL SPACE AVAIL 6,578 sq ft (+/-)

PARKING Ample
POSSESSION Negotiable