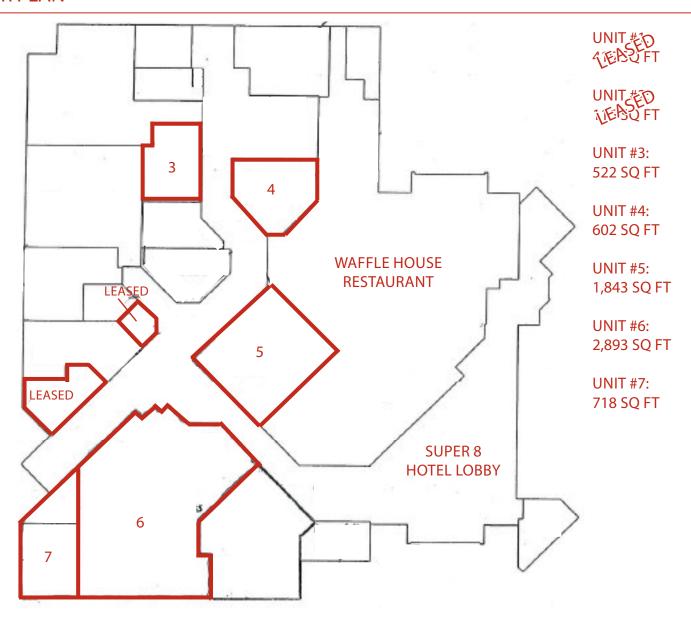

#### PROPERTY DETAILS

MUNICIPAL ADDRESS 26 Strathmoor Drive,

Sherwood Park, Alberta

LEGAL DESCRIPTION Plan: 0123559; Block: 1;

Lot: 18

ZONING HC (Highway Commercial)

TYPE OF SPACE Retail/Office

UNIT 1 (OFFICE) 415 sq ft (LEASED) UNIT 2 (OFFICE) 116 sq ft (LEASED)

UNIT 3 (OFFICE) 522 sq ft

UNIT 4 (OFFICE) 602 sq ft

UNIT 5 (OFFICE) 1,843 sq ft

UNIT 6 (RETAIL) 2,893 sq ft

UNIT 7 (OFFICE) 718 sq ft

TOTAL SPACE AVAIL 6,578 sq ft (+/-)

PARKING Ample
POSSESSION Negotiable