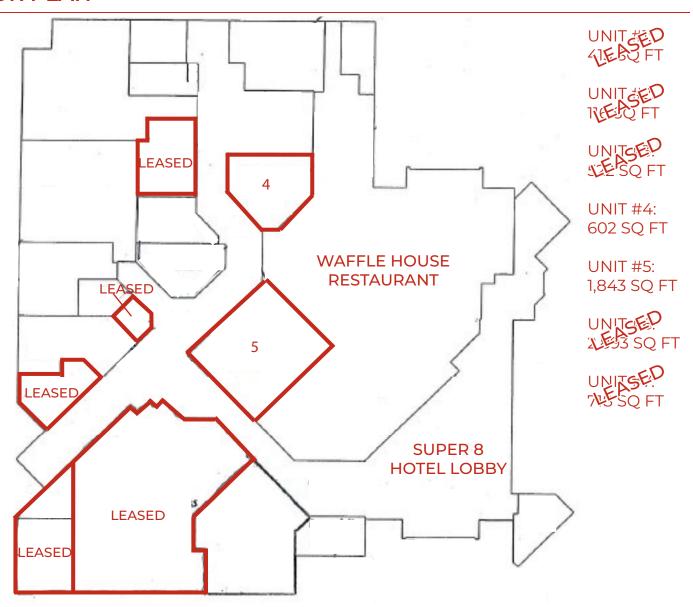

TYPE OF SPACE Retail/Office

UNIT 1 (OFFICE) 415 sq ft (LEASED)
UNIT 2 (OFFICE) 116 sq ft (LEASED)
UNIT 3 (OFFICE) 522 sq ft (LEASED)

**UNIT 4 (OFFICE)** 602 sq ft **UNIT 5 (OFFICE)** 1,843 sq ft

**TOTAL SPACE AVAIL** 6,578 sq ft (+/-)

#### **FINANCIALS**

MONTHLY LEASE Unit 1: (LEASED)

Unit 2: (LEASED)
Unit 3: (LEASED)

Unit 4: \$1,000/month Unit 5: \$2,400/month Unit 6: (LEASED) Unit 7: (LEASED)

\*GST additional\*

\*Data not included\*

POSSESSION Immediate