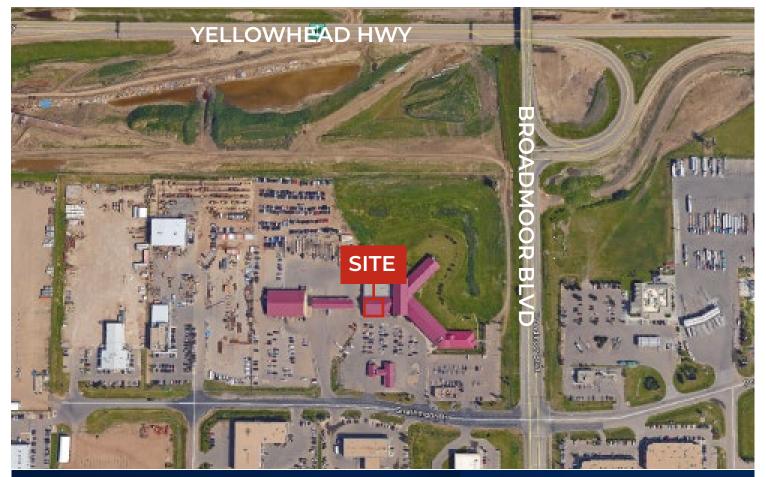

## **HIGHLIGHTS**

- 602 1,843 sq ft (+/-) office spaces available
- · 2 office units
- · Common washrooms for smaller offices
- Excellent access to Broadmoor Blvd, Yellowhead Hwy and Anthony Henday

#### PROPERTY LOCATION

**PARKING** 

T 780.448.0800 F 780.426.3007 #201, 9038 51 Avenue NW Edmonton, AB T6E 5X4