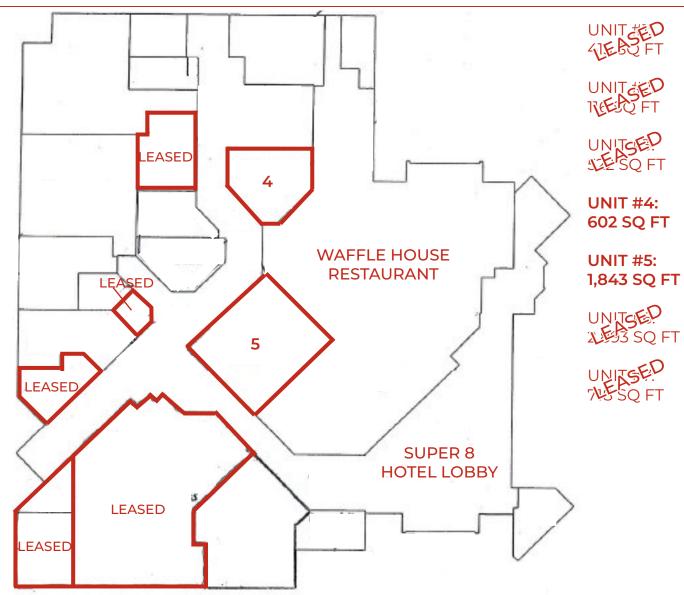

# **PROPERTY DETAILS**

| FINANCIALS |
|------------|
|            |

| MUNICIPAL ADDRESS                                       | 26 Strathmoor Drive,<br>Sherwood Park, AB                       | MONTHLY LEASE<br>RATE                                                                                                                                                                                     | Unit 1: (LEASED)<br>Unit 2: (LEASED)                          |
|---------------------------------------------------------|-----------------------------------------------------------------|-----------------------------------------------------------------------------------------------------------------------------------------------------------------------------------------------------------|---------------------------------------------------------------|
| LEGAL DESCRIPTION                                       | Plan: 0123559; Block: 1;<br>Lot: 18                             |                                                                                                                                                                                                           | Unit 3: ( <mark>LEASED)</mark><br>Unit 4: \$1,000/month       |
| ZONING                                                  | HC (Highway<br>Commercial)                                      |                                                                                                                                                                                                           | Unit 5: \$2,400/month<br>Unit 6: (LEASED)<br>Unit 7: (LEASED) |
| TYPE OF SPACE                                           | Retail/Office<br>415 sq ft ± (LEASED)<br>116 sq ft ± (LEASED)   |                                                                                                                                                                                                           | *GST additional*                                              |
| UNIT 1 (OFFICE)                                         |                                                                 |                                                                                                                                                                                                           | *Data not included*                                           |
| UNIT 2 (OFFICE)                                         |                                                                 | POSSESSION                                                                                                                                                                                                | Immediate                                                     |
| UNIT 3 (OFFICE)<br>UNIT 4 (OFFICE)<br>UNIT 5 (OFFICE)   | 522 sq ft ± (LEASED)<br>602 sq ft ±<br>1,843 sq ft ±            | <ul> <li>ADDITIONAL INFO</li> <li>2 units available (2 office units)</li> <li>Common washrooms for smaller offices</li> <li>Convenient location and easy access to major transportation routes</li> </ul> |                                                               |
| UNIT 6 (RETAIL)<br>UNIT 7 (OFFICE)<br>TOTAL SPACE AVAIL | 2,893 sq ft ± (LEASED)<br>718 sq ft ± (LEASED)<br>6,578 sq ft ± |                                                                                                                                                                                                           |                                                               |
| PARKING                                                 | Ample                                                           |                                                                                                                                                                                                           |                                                               |

#### **FLOOR PLAN**

Quality Based on **Results**, Not **Promises.** 