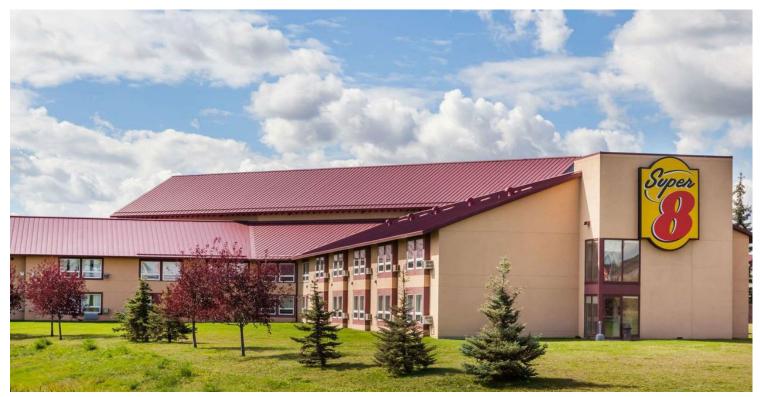

# **SUPER 8 BUSINESS CENTRE**

26 Strathmoor Drive, Sherwood Park, AB

# HIGHLIGHTS

- 602 & 1,843 sq ft ± office spaces available
- 2 office units
- Common washrooms for smaller offices
- Excellent access to Broadmoor Blvd, Yellowhead Hwy and Anthony Henday