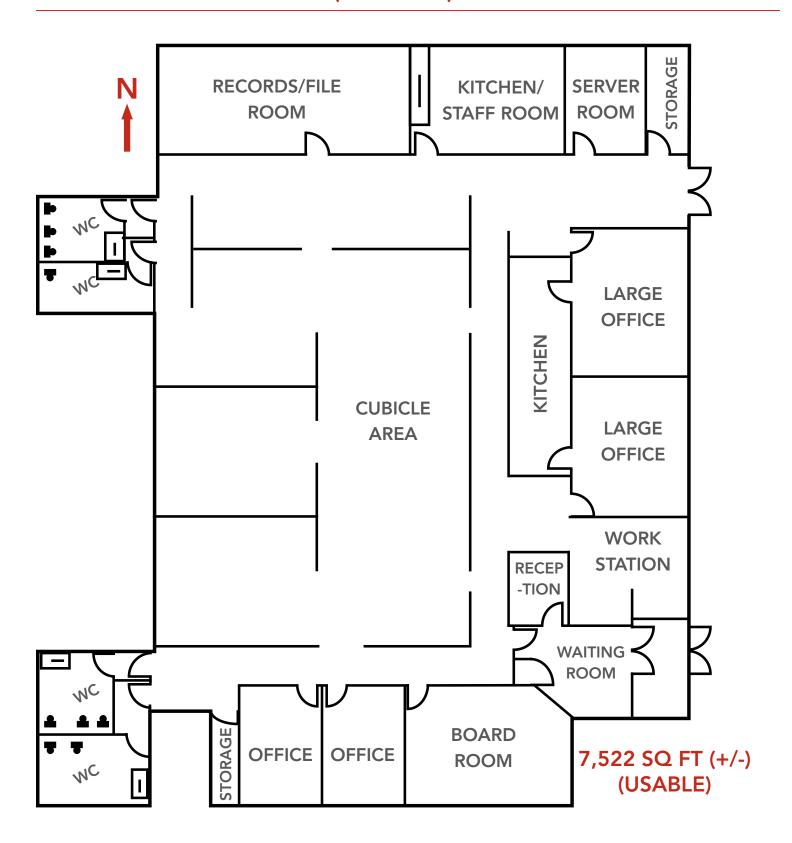

**MAIN FLOOR** 7,522 sqft (+/-) (usable)

SITE AREA 5.33 acres

**POSSESSION** October 1st 2018

ZONING C4 (Major Commercial)

4.4 stalls/1000 sq ft **PARKING** 

Surface Stalls

**HVAC** Yes

**SPRINKLERED** Yes