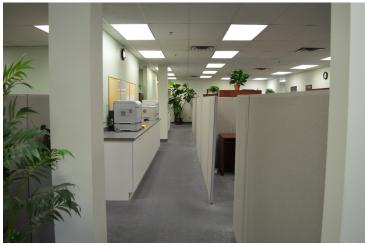

A

**BUILDING TYPE** Hotel/Retail/Office/Healthcare

**MAIN FLOOR** 7,522 sqft (+/-) (usable)

SITE AREA 5.33 acres

**POSSESSION** October 1st 2018

ZONING C4 (Major Commercial)

4.4 stalls/1000 sq ft **PARKING** 

Surface Stalls

**HVAC** Yes

**SPRINKLERED** Yes

**LEASE TERM** 3 - 10 years

**TENANT** Negotiable

**IMPROVEMENT ALLOWANCE** 





# EAST SIDE OF THE BUILDING

## **FINANCIALS**

### LEASE DETAILS

**BASIC LEASE RATE** \$12.00 - \$15.00 /sq ft

**OPERATING COSTS** \$10.75/sq ft (estimated 2019)

Includes CAM, Taxes, Insurance &

Utilities







**T** 780.448.0800 **F** 780.426.3007 6940 - 76 Avenue NW Edmonton, AB T6B 2R2

royalparkrealty.com





T 780.448.0800 F 780.426.3007 6940 - 76 Avenue NW Edmonton, AB T6B 2R2 royalparkrealty.com

## **PHOTOS - MAIN FLOOR UNIT**





## **PROPERTY LOCATION**





T 780.448.0800 F 780.426.3007 6940 - 76 Avenue NW Edmonton, AB T6B 2R2

royalparkrealty.com