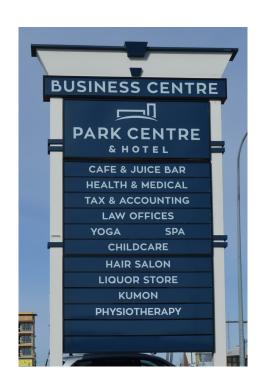

## **HIGHLIGHTS**

- 7,522 sqft +/- medical/office spaces available for lease
- New ownership and management
- Excellent on-site parking: 4.4 stalls per 1,000 sqft
- Property located across from Strathcona County Hall and Centre in The Park, located south of Sherwood Park Mall
- Fantastic mixed use property consisting of Park Hotel, Sawmill Prime Rib & Steak House, health and medical services, law offices, café and juice bar, childcare services and numerous professional businesses.

## **PROPERTY DETAILS**

Park Centre **BUILDING NAME** 

2016 Sherwood Drive Sherwood MUNICIPAL ADDRESS

Park, AB

LEGAL DESCRIPTION Plan: 3939TR; Block: 66; Lot: A

**BUILDING TYPE** Hotel/Retail/Office/Healthcare