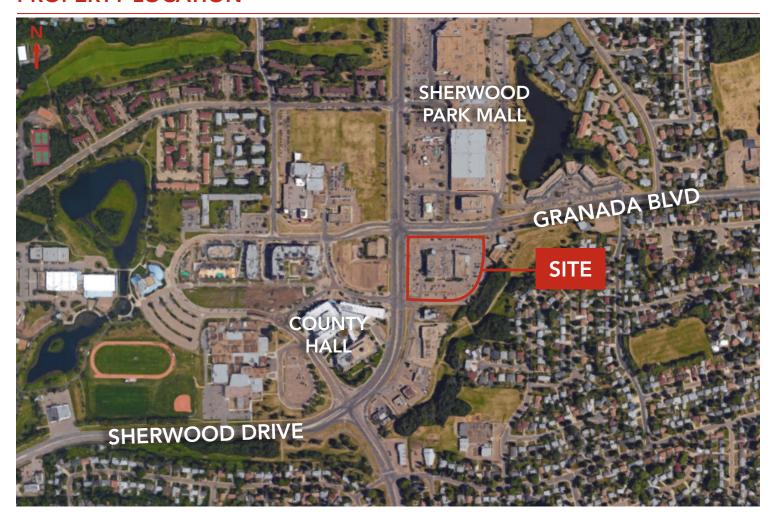

## **PROPERTY LOCATION**

T 780.448.0800 F 780.426.3007 6940 - 76 Avenue NW Edmonton, AB T6B 2R2

royalparkrealty.com

## **HIGHLIGHTS**

- 7,522 sqft +/- medical/office spaces available for lease
- New ownership and management
- Excellent on-site parking: 4.4 stalls per 1,000 sqft
- Property located across from Strathcona County Hall and Centre in The Park, located south of Sherwood Park Mall
- Fantastic mixed use property consisting of Park Hotel, Sawmill Prime Rib & Steak House, health and medical services, law offices, café and juice bar, childcare services and numerous professional businesses.