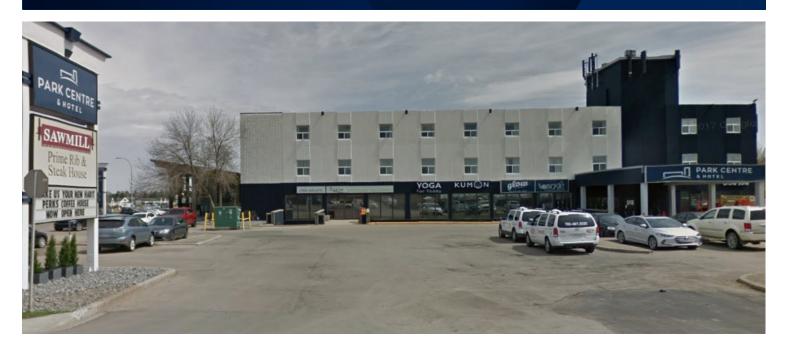

## **HIGHLIGHTS**

- 7,522 sqft +/- medical/office spaces available for lease
- New ownership and management
- Excellent on-site parking: 4.4 stalls per 1,000 sqft
- Property located across from Strathcona County Hall and Centre in The Park, located south of Sherwood Park Mall
- Fantastic mixed use property consisting of Park Hotel, Sawmill Prime Rib & Steak House, health and medical services, law offices, café and juice bar, childcare services and numerous professional businesses.

## **PROPERTY DETAILS**

Park Centre **BUILDING NAME** 

2016 Sherwood Drive Sherwood MUNICIPAL ADDRESS

Park, AB

LEGAL DESCRIPTION Plan: 3939TR; Block: 66; Lot: A

**BUILDING TYPE** Hotel/Retail/Office/Healthcare

## **PROPERTY LOCATION**

T 780.448.0800 F 780.426.3007 6940 - 76 Avenue NW Edmonton, AB T6B 2R2

royalparkrealty.com