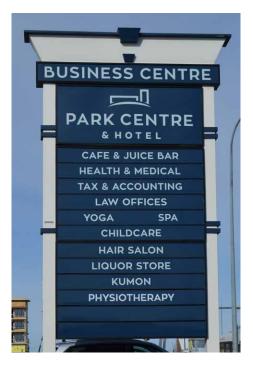

### HIGHLIGHTS

- 7,522 sqft +/- medical/office spaces available for lease
- New ownership and management
- Excellent on-site parking: 4.4 stalls per 1,000 sqft
- Property located across from Strathcona County Hall and Centre in The Park, located south of Sherwood Park Mall
- Fantastic mixed use property consisting of Park Hotel, Sawmill Prime Rib & Steak House, health and medical services, law offices, café and juice bar, childcare services and numerous professional businesses.

#### **PROPERTY DETAILS**

| BUILDING NAME                      | Park Centre                              |
|------------------------------------|------------------------------------------|
| MUNICIPAL ADDRESS                  | 2016 Sherwood Drive Sherwood<br>Park, AB |
| LEGAL DESCRIPTION                  | Plan: 3939TR; Block: 66; Lot: A          |
| BUILDING TYPE                      | Hotel/Retail/Office/Healthcare           |
| MAIN FLOOR                         | 7,522 sqft (+/-) (usable)                |
| SITE AREA                          | 5.33 acres                               |
| POSSESSION                         | October 1st 2018                         |
| ZONING                             | C4 (Major Commercial)                    |
| PARKING                            | 4.4 stalls/1000 sq ft<br>Surface Stalls  |
| HVAC                               | Yes                                      |
| SPRINKLERED                        | Yes                                      |
| LEASE TERM                         | 3 - 10 years                             |
| TENANT<br>IMPROVEMENT<br>ALLOWANCE | Negotiable                               |