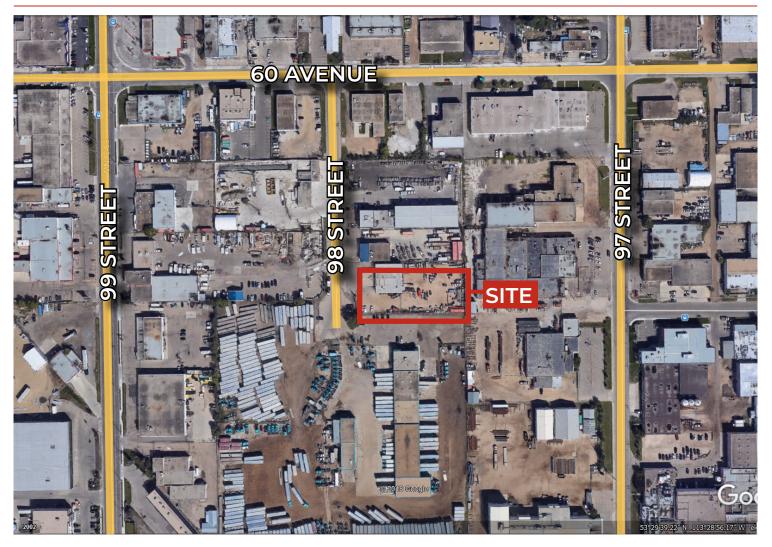

## 5809-98 Street NW, Edmonton, AB

#### **PROPERTY DETAILS**

| MUNICIPAL ADDRESS       | 5809-98 Street NW,<br>Edmonton, AB T6E 3L4                          |
|-------------------------|---------------------------------------------------------------------|
| LEGAL DESCRIPTION       | Plan: 1331TR; Block: 10;<br>Lot: 8A                                 |
| ZONING                  | IH (Heavy Industrial)                                               |
| TYPE OF SPACE           | Industrial                                                          |
| OFFICE<br>SHOP<br>TOTAL | 1,637 sq ft (+/-)<br><u>6,400 sq ft (</u> +/-)<br>8,037 sq ft (+/-) |
| YARD SIZE               | 1.12 Acres (+/-)                                                    |
| LOADING                 | (2) 20' x 20' grade<br>(2) 16' x 14' grade                          |
| POWER                   | 1,200 amp, 200 volt (TBC)                                           |