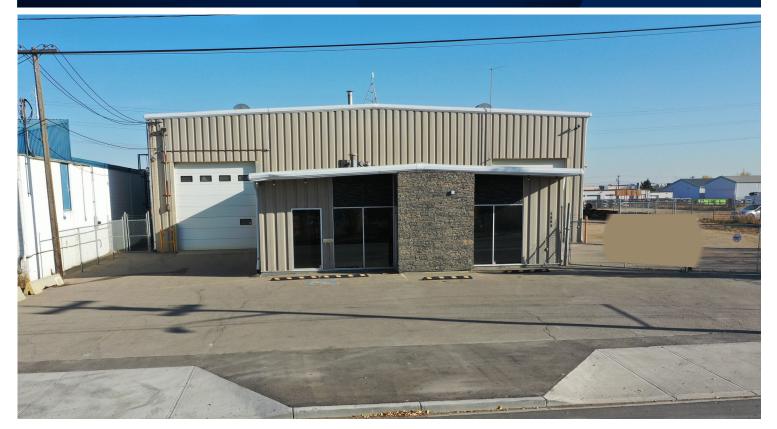

# INDUSTRIAL SHOP W/OFFICE

## 5809-98 Street NW, Edmonton, AB

# HIGHLIGHTS

- 8,037 sq ft on 1.12 Acres (+/-)
- 1,637 sq ft (+/-) office space
- 2 Drive thru bays
- (1) 7.5 tonne & (1) 6 tonne bridge cranes with 16' under hook
- Fenced, gated and graveled yard
- Excellent access to 99 Street, 63 Avenue & Whitemud Drive

#### **PROPERTY DETAILS**

| MUNICIPAL ADDRESS       | 5809-98 Street NW,<br>Edmonton, AB T6E 3L4                          |
|-------------------------|---------------------------------------------------------------------|
| LEGAL DESCRIPTION       | Plan: 1331TR; Block: 10;<br>Lot: 8A                                 |
| ZONING                  | IH (Heavy Industrial)                                               |
| TYPE OF SPACE           | Industrial                                                          |
| OFFICE<br>SHOP<br>TOTAL | 1,637 sq ft (+/-)<br><u>6,400 sq ft (</u> +/-)<br>8,037 sq ft (+/-) |
| YARD SIZE               | 1.12 Acres (+/-)                                                    |
| LOADING                 | (2) 20' x 20' grade<br>(2) 16' x 14' grade                          |
| POWER                   | 1,200 amp, 200 volt (TBC)                                           |