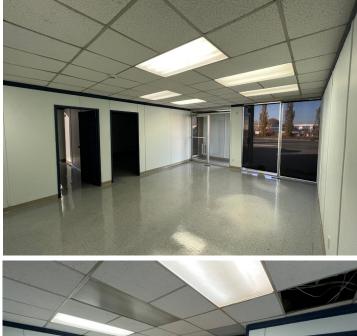

# HIGHLIGHTS

- 8,037 sq ft on 1.12 Acres (+/-)
- 1,637 sq ft (+/-) office space
- 2 Drive thru bays
- (1) 7.5 tonne & (1) 6 tonne bridge cranes with 16' under hook
- Fenced, gated and graveled yard
- Excellent access to 99 Street, 63 Avenue & Whitemud Drive

#### **PROPERTY DETAILS**

| MUNICIPAL ADDRESS       | 5809-98 Street NW,<br>Edmonton, AB T6E 3L4                          |
|-------------------------|---------------------------------------------------------------------|
| LEGAL DESCRIPTION       | Plan: 1331TR; Block: 10;<br>Lot: 8A                                 |
| ZONING                  | IH (Heavy Industrial)                                               |
| TYPE OF SPACE           | Industrial                                                          |
| OFFICE<br>SHOP<br>TOTAL | 1,637 sq ft (+/-)<br><u>6,400 sq ft (</u> +/-)<br>8,037 sq ft (+/-) |
| YARD SIZE               | 1.12 Acres (+/-)                                                    |
| LOADING                 | (2) 20' x 20' grade<br>(2) 16' x 14' grade                          |
| POWER                   | 1,200 amp, 200 volt (TBC)                                           |