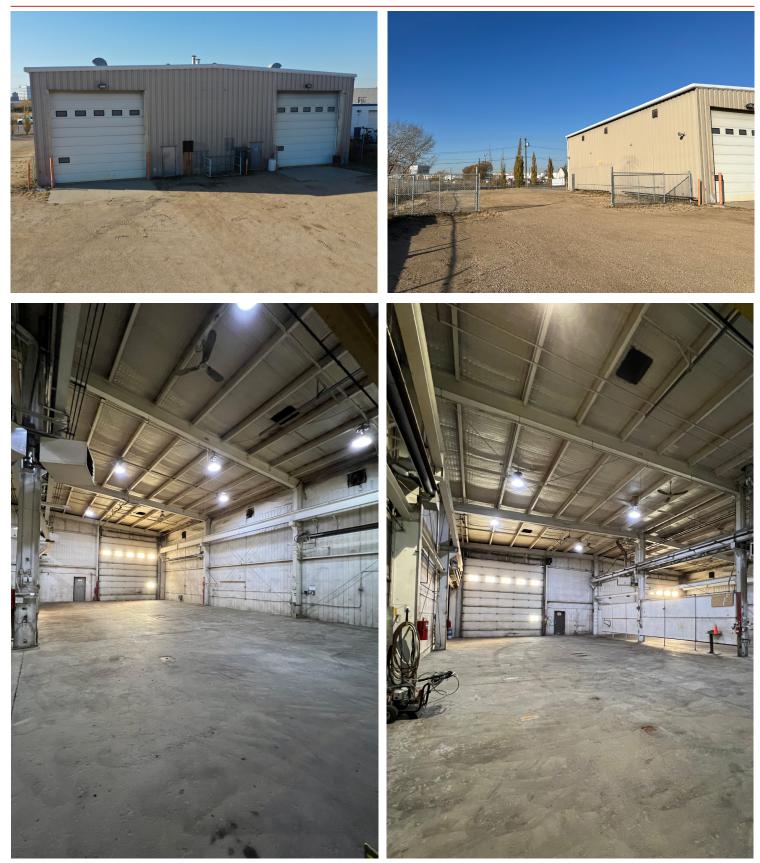

# HIGHLIGHTS

- 8,037 sq ft on 1.12 Acres (+/-)
- 1,637 sq ft (+/-) office space
- 2 Drive thru bays
- (1) 7.5 tonne & (1) 6 tonne bridge cranes with 16' under hook
- Fenced, gated and graveled yard
- Excellent access to 99 Street, 63 Avenue & Whitemud Drive

#### **PROPERTY DETAILS**

| MUNICIPAL ADDRESS       | 5809-98 Street NW,<br>Edmonton, AB T6E 3L4                          |
|-------------------------|---------------------------------------------------------------------|
| LEGAL DESCRIPTION       | Plan: 1331TR; Block: 10;<br>Lot: 8A                                 |
| ZONING                  | IH (Heavy Industrial)                                               |
| TYPE OF SPACE           | Industrial                                                          |
| OFFICE<br>SHOP<br>TOTAL | 1,637 sq ft (+/-)<br><u>6,400 sq ft (</u> +/-)<br>8,037 sq ft (+/-) |
| YARD SIZE               | 1.12 Acres (+/-)                                                    |
| LOADING                 | (2) 20' x 20' grade<br>(2) 16' x 14' grade                          |
| POWER                   | 1,200 amp, 200 volt (TBC)                                           |

#### Features

- Heavy Power
- Drive-thru bays
- Bridge Cranes
- Fenced & gated yard

T 780.448.0800 F 780.426.3007 #201, 9038 51 Avenue NW Edmonton, AB T6E 5X4

royalparkrealty.com

T 780.448.0800 F 780.426.3007 #201, 9038 51 Avenue NW Edmonton, AB T6E 5X4