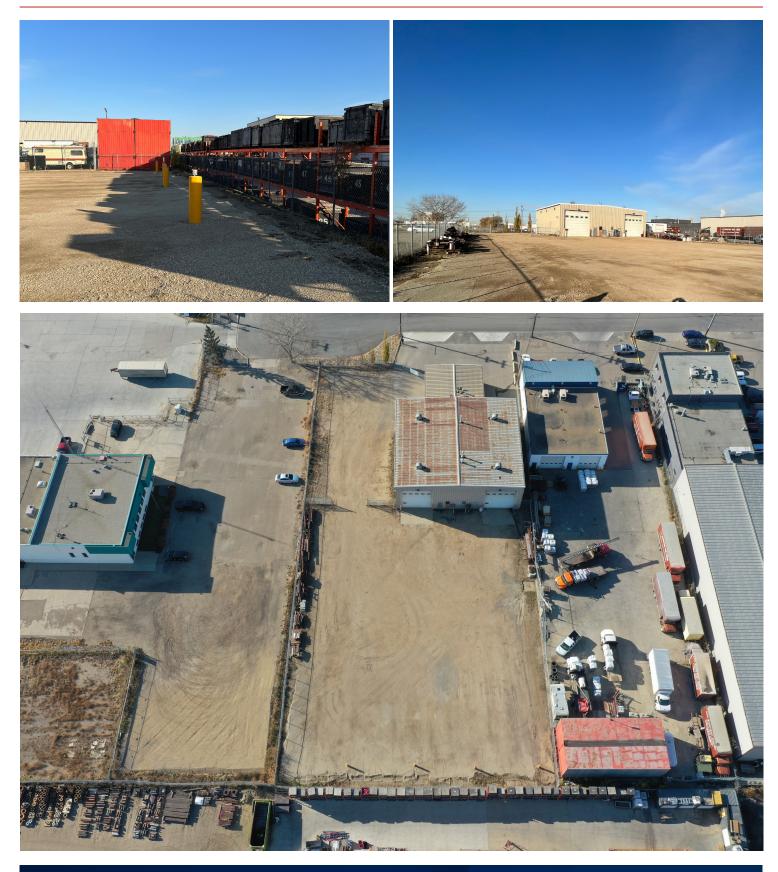

# HIGHLIGHTS

- 8,037 sq ft on 1.12 Acres (+/-)
- 1,637 sq ft (+/-) office space
- 2 Drive thru bays
- (1) 7.5 tonne & (1) 6 tonne bridge cranes with 16' under hook
- Fenced, gated and graveled yard
- Excellent access to 99 Street, 63 Avenue & Whitemud Drive

#### **PROPERTY DETAILS**

| MUNICIPAL ADDRESS       | 5809-98 Street NW,<br>Edmonton, AB T6E 3L4                          |
|-------------------------|---------------------------------------------------------------------|
| LEGAL DESCRIPTION       | Plan: 1331TR; Block: 10;<br>Lot: 8A                                 |
| ZONING                  | IH (Heavy Industrial)                                               |
| TYPE OF SPACE           | Industrial                                                          |
| OFFICE<br>SHOP<br>TOTAL | 1,637 sq ft (+/-)<br><u>6,400 sq ft (</u> +/-)<br>8,037 sq ft (+/-) |
| YARD SIZE               | 1.12 Acres (+/-)                                                    |
| LOADING                 | (2) 20' x 20' grade<br>(2) 16' x 14' grade                          |
| POWER                   | 1,200 amp, 200 volt (TBC)                                           |