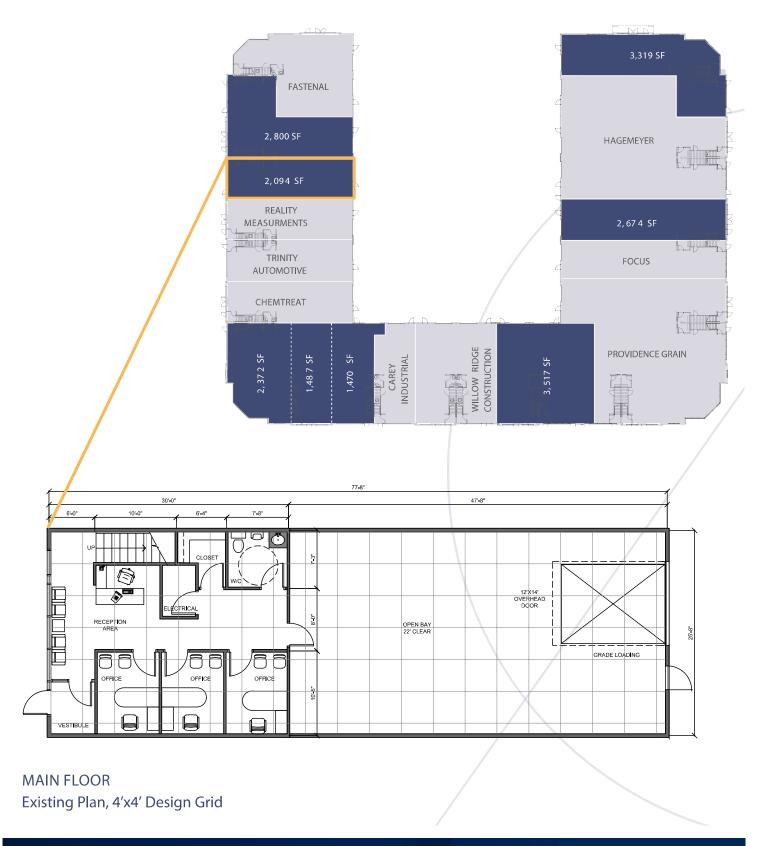

ACT**

MARCUS SCHWABE Associate T 780.423.7577 C 780.991.7539 marcus@royalparkrealty.com

**RAY PRITLOVE** Associate T 780.423.7584 C 780.263.3539 ray@royalparkrealty.com



T 780.448.0800 F 780.426.3007 6940 - 76 Avenue NW Edmonton, AB T6B 2R2

royalparkrealty.com

#### **PROPERTY DETAILS**

ADDRESS 11870 88 Ave (Josephburg

Road) Heartland Centre,

Fort Saskatchewan, AB

TYPE OF SPACE Office/Industrial

ZONING II

POSSESSION Immediate

#### **FINANCIALS**

**LEASE RATE** \$10.00/sq ft + (Industrial)

\$13.00/sq ft + (Office)

**OPERATIONAL COSTS** \$4.05

#### **ADDITIONAL INFO**

Some spaces are fully developed

#### **PROPERTY LOCATION**





T 780.448.0800 F 780.426.3007 6940 - 76 Avenue NW Edmonton, AB T6B 2R2

royalparkrealty.com

# FLOOR PLAN - SUITE 112, MAIN FLOOR (2,094 SQ FT)





# FLOOR PLAN - SUITE 112, SECOND FLOOR (821 SQ FT)





### FLOOR PLAN - SUITE 152, MAIN FLOOR (3,517 SQ FT)





# FLOOR PLAN - SUITE 196, MAIN FLOOR (3,319 SQ FT)





# FLOOR PLAN - SUITE 296, SECOND FLOOR (3,319 SQ FT)