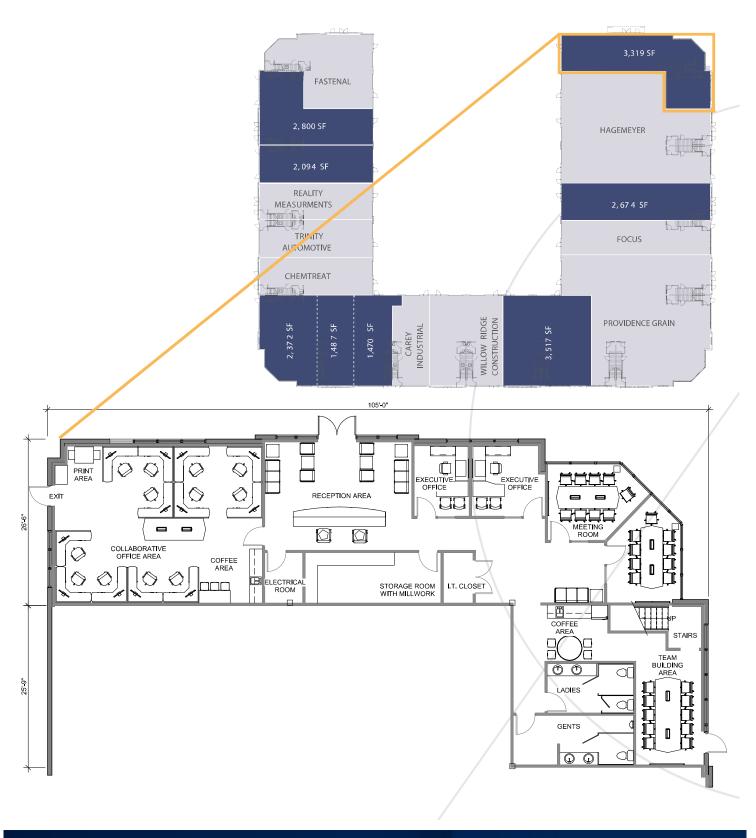

T 780.448.0800 F 780.426.3007 6940 - 76 Avenue NW Edmonton, AB T6B 2R2

royalparkrealty.com

#### **PROPERTY DETAILS**

ADDRESS 11870 88 Ave (Josephburg

Road) Heartland Centre,

Fort Saskatchewan, AB

TYPE OF SPACE Office/Industrial

ZONING II

POSSESSION Immediate

#### **FINANCIALS**

**LEASE RATE** \$10.00/sq ft + (Industrial)

\$13.00/sq ft + (Office)

**OPERATIONAL COSTS** \$4.05

#### **ADDITIONAL INFO**

Some spaces are fully developed

#### **PROPERTY LOCATION**





T 780.448.0800 F 780.426.3007 6940 - 76 Avenue NW Edmonton, AB T6B 2R2

royalparkrealty.com

# FLOOR PLAN - SUITE 112, MAIN FLOOR (2,094 SQ FT)





# FLOOR PLAN - SUITE 112, SECOND FLOOR (821 SQ FT)





### FLOOR PLAN - SUITE 152, MAIN FLOOR (3,517 SQ FT)





# FLOOR PLAN - SUITE 196, MAIN FLOOR (3,319 SQ FT)





# FLOOR PLAN - SUITE 296, SECOND FLOOR (3,319 SQ FT)