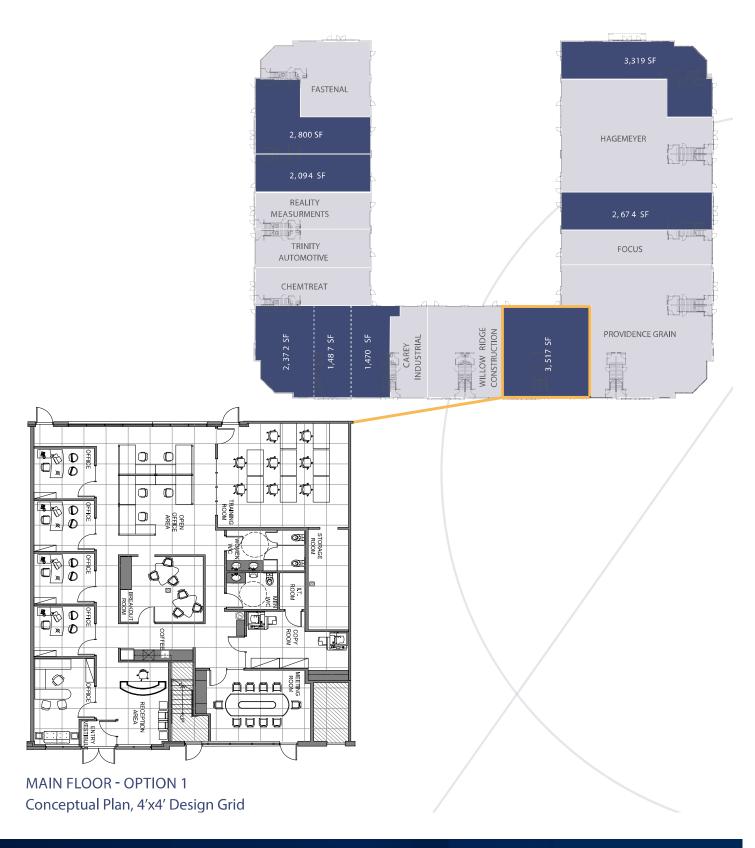

te T 780.423.7584 C 780.263.3539 ray@royalparkrealty.com



T 780.448.0800 F 780.426.3007 6940 - 76 Avenue NW Edmonton, AB T6B 2R2

royalparkrealty.com

#### **PROPERTY DETAILS**

ADDRESS 11870 88 Ave (Josephburg

Road) Heartland Centre,

Fort Saskatchewan, AB

TYPE OF SPACE Office/Industrial

ZONING II

POSSESSION Immediate

#### **FINANCIALS**

**LEASE RATE** \$10.00/sq ft + (Industrial)

\$13.00/sq ft + (Office)

**OPERATIONAL COSTS** \$4.05

#### **ADDITIONAL INFO**

Some spaces are fully developed

#### **PROPERTY LOCATION**





T 780.448.0800 F 780.426.3007 6940 - 76 Avenue NW Edmonton, AB T6B 2R2

royalparkrealty.com

# FLOOR PLAN - SUITE 112, MAIN FLOOR (2,094 SQ FT)





# FLOOR PLAN - SUITE 112, SECOND FLOOR (821 SQ FT)





### FLOOR PLAN - SUITE 152, MAIN FLOOR (3,517 SQ FT)





# FLOOR PLAN - SUITE 196, MAIN FLOOR (3,319 SQ FT)





# FLOOR PLAN - SUITE 296, SECOND FLOOR (3,319 SQ FT)