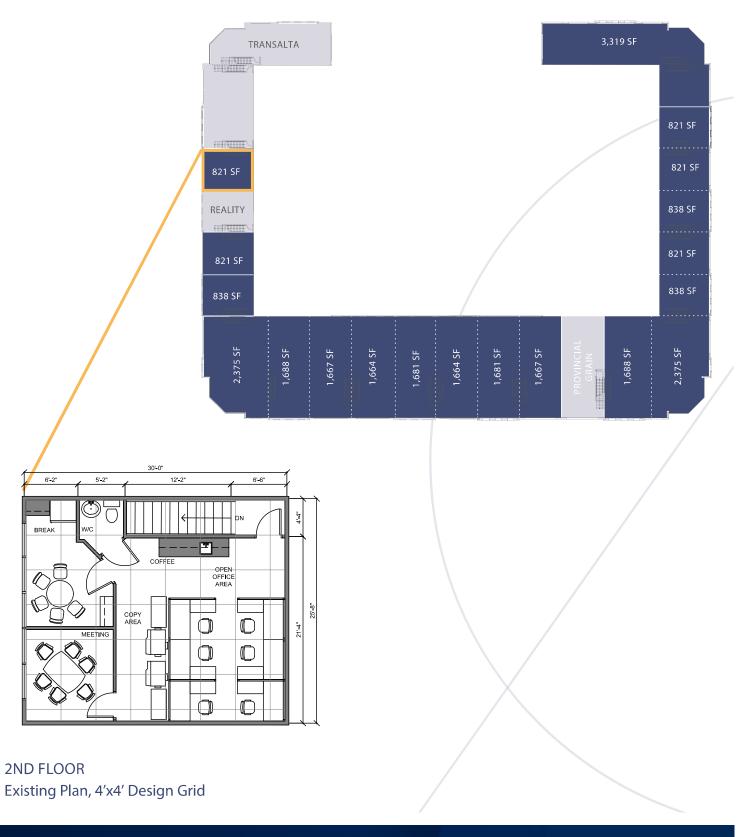

.7539 marcus@royalparkrealty.com

**RAY PRITLOVE** Associate T 780.423.7584 C 780.263.3539 ray@royalparkrealty.com



T 780.448.0800 F 780.426.3007 6940 - 76 Avenue NW Edmonton, AB T6B 2R2

royalparkrealty.com

#### **PROPERTY DETAILS**

ADDRESS 11870 88 Ave (Josephburg

Road) Heartland Centre,

Fort Saskatchewan, AB

TYPE OF SPACE Office/Industrial

ZONING II

POSSESSION Immediate

#### **FINANCIALS**

**LEASE RATE** \$10.00/sq ft + (Industrial)

\$13.00/sq ft + (Office)

**OPERATIONAL COSTS** \$4.05

#### **ADDITIONAL INFO**

Some spaces are fully developed

#### **PROPERTY LOCATION**





T 780.448.0800 F 780.426.3007 6940 - 76 Avenue NW Edmonton, AB T6B 2R2

royalparkrealty.com

# FLOOR PLAN - SUITE 112, MAIN FLOOR (2,094 SQ FT)





# FLOOR PLAN - SUITE 112, SECOND FLOOR (821 SQ FT)





### FLOOR PLAN - SUITE 152, MAIN FLOOR (3,517 SQ FT)





# FLOOR PLAN - SUITE 196, MAIN FLOOR (3,319 SQ FT)





# FLOOR PLAN - SUITE 296, SECOND FLOOR (3,319 SQ FT)