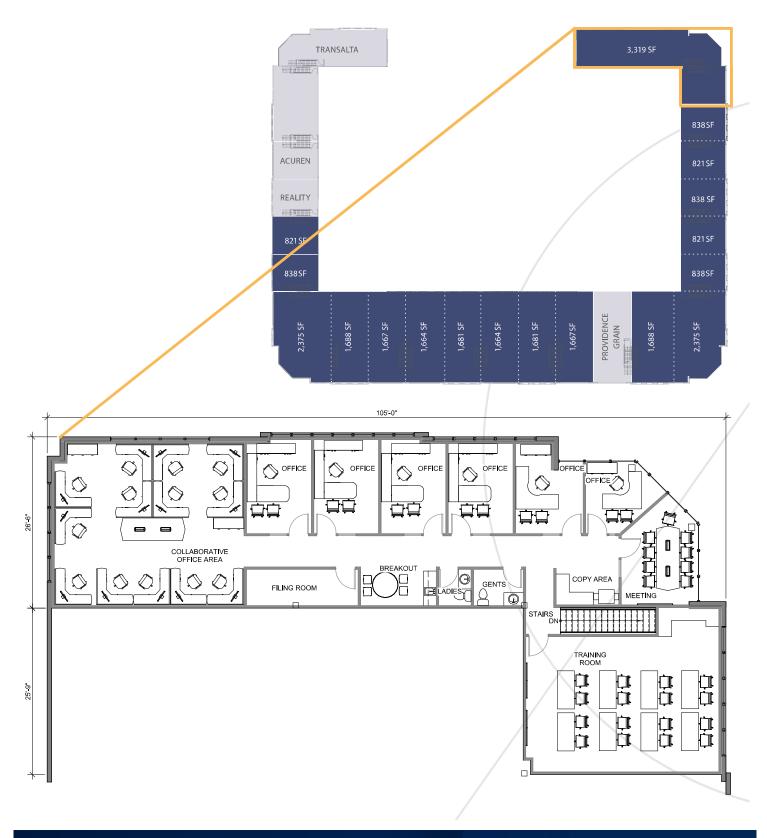

nton, AB T6B 2R2

royalparkrealty.com

#### **PROPERTY DETAILS**

ADDRESS 11870 88 Ave (Josephburg

Road) Heartland Centre,

Fort Saskatchewan, AB

TYPE OF SPACE Office/Industrial

ZONING II

POSSESSION Immediate

#### **FINANCIALS**

**LEASE RATE** \$10.00/sq ft + (Industrial)

\$13.00/sq ft + (Office)

**OPERATIONAL COSTS** \$4.05

#### **ADDITIONAL INFO**

Some spaces are fully developed

#### **PROPERTY LOCATION**





T 780.448.0800 F 780.426.3007 6940 - 76 Avenue NW Edmonton, AB T6B 2R2

royalparkrealty.com

# FLOOR PLAN - SUITE 112, MAIN FLOOR (2,094 SQ FT)





# FLOOR PLAN - SUITE 112, SECOND FLOOR (821 SQ FT)





### FLOOR PLAN - SUITE 152, MAIN FLOOR (3,517 SQ FT)





# FLOOR PLAN - SUITE 196, MAIN FLOOR (3,319 SQ FT)





# FLOOR PLAN - SUITE 296, SECOND FLOOR (3,319 SQ FT)