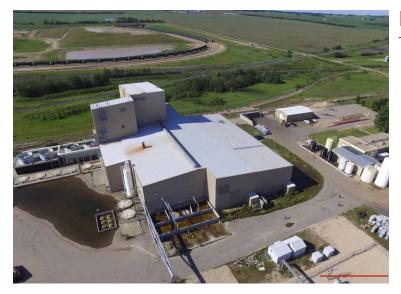

### PROPERTY DETAILS

LOCATION Bruderheim, Alberta

**LEGAL DESCRIPTION** Plan: 0827309; Lot: 1; Block: 1

**SITE SIZE** 15 Acres (+/-) (TBV) **BUILDING SIZE** 44,000 sq ft (+/-)

**ZONING** HI (Heartland Industrial)

POWER 5 Megawatts (TBV)

LOADING Grade

**BUILT** 1990/1991

POSSESSION Negotiable

## **ADDITIONAL INFO**

- Drainage throughout
- Galvanized structure
- Truck scale
- Train scale
- Computer room with deck
- Hot water heating
- Washrooms complete with showers
- Rail spur on-site. Fully functional (joint agreement with CN & CP Rail in final negotiations)
- Previous potable water permit from the Vegreville
  Water Commission 1,000 cubic metres daily capacity
- High load corridor
- Next to the Cenovus Rail Terminal