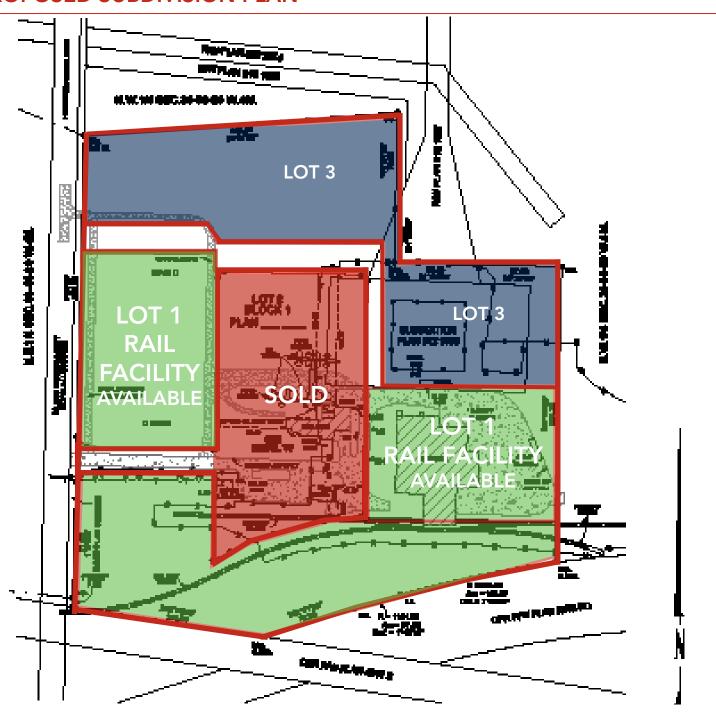

DING SIZE** 44,000 sq ft (+/-)

**ZONING** HI (Heartland Industrial)

POWER 5 Megawatts (TBV)

LOADING Grade

**BUILT** 1990/1991

POSSESSION Negotiable



## FINANCIALS

**ASKING PRICE** \$5,900,000 \$4,900,000

\$4,500,000

TAXES TBV

## **ADDITIONAL INFO**

- Drainage throughout
- Galvanized structure
- Truck scale
- Train scale
- Computer room with deck
- Hot water heating
- Washrooms complete with showers
- Rail spur on-site. Fully functional (joint agreement with CN & CP Rail in final negotiations)
- Previous potable water permit from the Vegreville
  Water Commission 1,000 cubic metres daily capacity
- High load corridor
- Next to the Cenovus Rail Terminal





T 780.448.0800 F 780.426.3007 6940 - 76 Avenue NW Edmonton, AB T6B 2R2

royalparkrealty.com

## PROPOSED SUBDIVISION PLAN





### PROPERTY LOCATION





T 780.448.0800 F 780.426.3007 6940 - 76 Avenue NW Edmonton, AB T6B 2R2 royalparkrealty.com