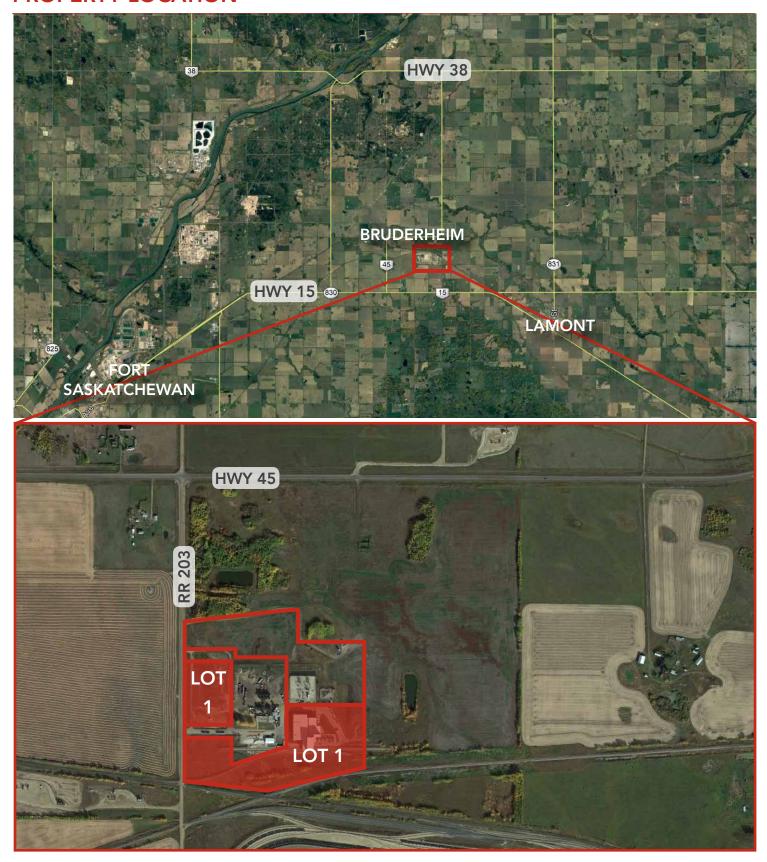

### PROPERTY LOCATION

T 780.448.0800 F 780.426.3007 6940 - 76 Avenue NW Edmonton, AB T6B 2R2 royalparkrealty.com