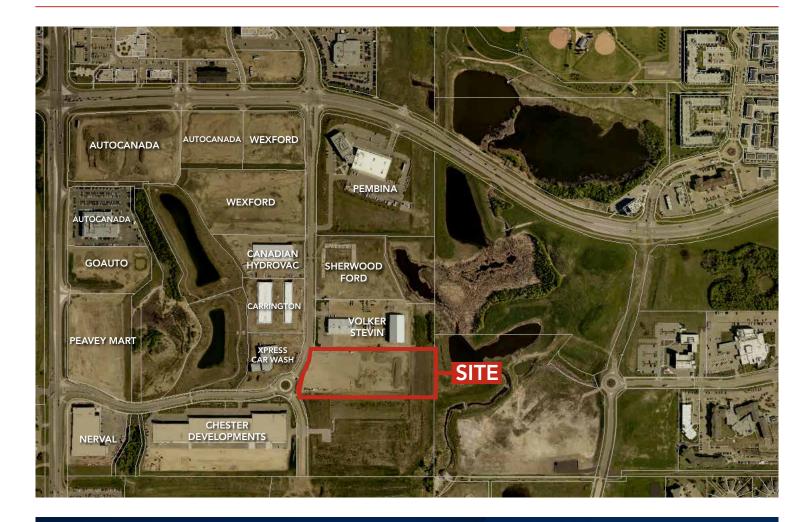

## PROPERTY LOCATION

T 780.448.0800 F 780.426.3007 6940-76 Avenue NW Edmonton, AB T6B 2R2

royalparkrealty.com