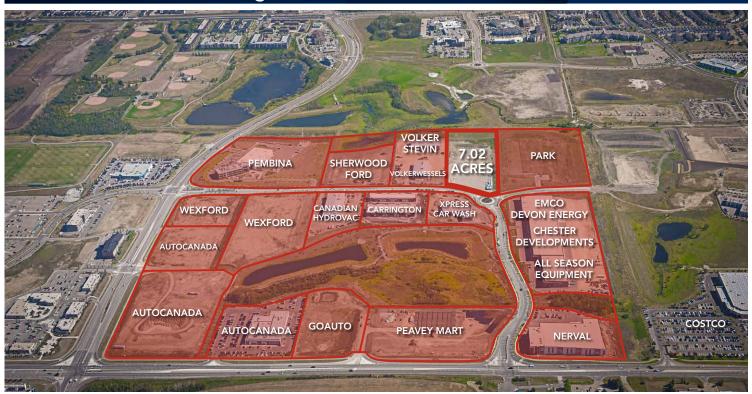

## **HIGHLIGHTS**

- Last available industrial lot in Buckingham Business Park
- 7.02 Acres (+/-) industrial land
- Excellent location with access to major transportation routes including Anthony Henday & Yellowhead Trail
- Sale price total: \$5,335,200

### PROPERTY DETAILS

MUNICIPAL ADDRESS Buckingham Drive,

Sherwood Park, AB

**LEGAL DESCRIPTION** Plan: 1524058; Block: 3;

Lot: 5B

**ZONING** IM (Medium Industrial)

TYPE OF SPACE Industrial Land

**SIZE** 7.02 Acres (+/-)

## **ADDITIONAL INFO**

- Fully serviced to the property line
- Join Volker Stevin, Canadian Hydrovac, Sherwood Ford, Pembina, Nerval, EMCO, Devon Energy, All Season Equipment, Auto Canada and more!