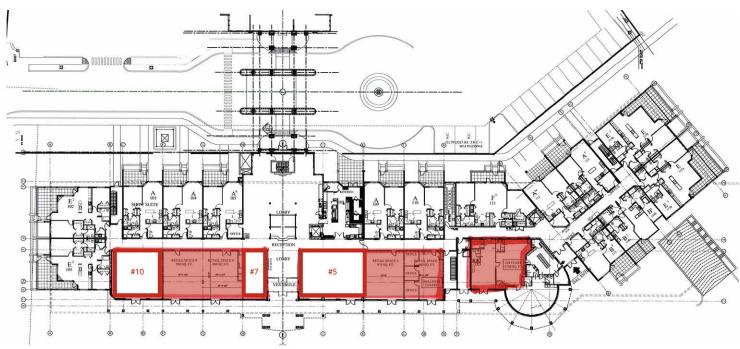

#### SITE PLAN

T 780.448.0800 F 780.426.3007 6940 - 76 Avenue NW Edmonton, AB T6B 2R2

royalparkrealty.com

#### PROPERTY DETAILS

**BUILDING NAME** Citadel Mews West

LEGAL DESCRIPTION Plan: 072821; Block: 1; Lot: 5

POSSESSION Immediate

**ZONING** ICC (Integrated Care

Community)

**SPACE AVAILABLE** Unit #5: 1,555 sq ft (+/-)

Unit #7: 618 sq ft (+/-) Unit #10: 1,265 sq ft (+/-)

**BUILDING SIZE** 200 Suite Retirement Complex

5,641 sq ft of vacant commercial

space

**PARKING** One underground parking stall

(Single and/or Tandem) per