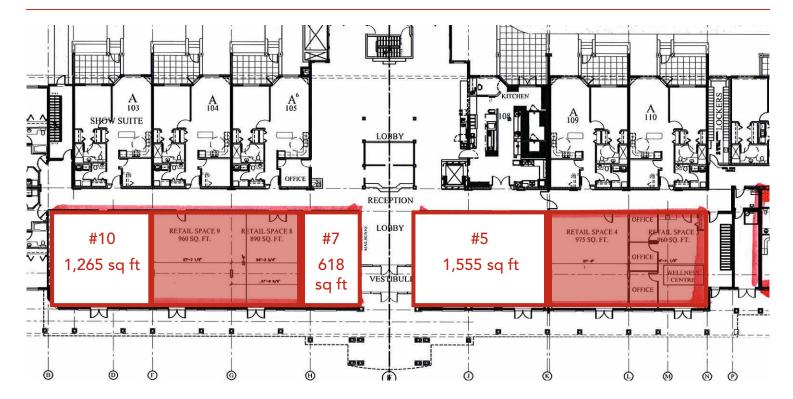

#### PROPERTY DETAILS

**BUILDING NAME** Citadel Mews West

LEGAL DESCRIPTION Plan: 072821; Block: 1; Lot: 5

POSSESSION Immediate

**ZONING** ICC (Integrated Care

Community)

**SPACE AVAILABLE** Unit #5: 1,555 sq ft (+/-)

Unit #7: 618 sq ft (+/-) Unit #10: 1,265 sq ft (+/-)

**BUILDING SIZE** 200 Suite Retirement Complex

5,641 sq ft of vacant commercial

space

**PARKING** One underground parking stall

(Single and/or Tandem) per

#### SITE PLAN

T 780.448.0800 F 780.426.3007 6940 - 76 Avenue NW Edmonton, AB T6B 2R2

royalparkrealty.com