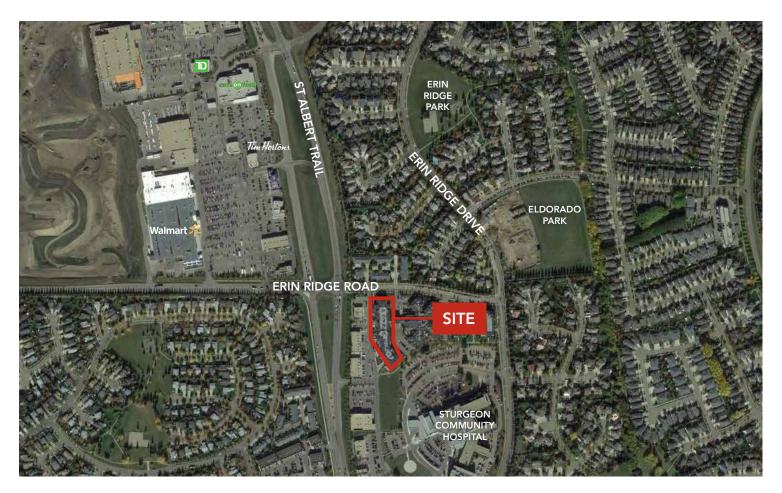

# **PROPERTY MAP & SITE PLAN**

T 780.448.0800 F 780.426.3007 6940 - 76 Avenue NW Edmonton, AB T6B 2R2 royalparkrealty.com

#### **ADDITIONAL INFO**

- 63,200 people live in St. Albert, of which 29,700
   (47%) live north of the river and have an average household income of \$107,164 per annum (City of St. Albert Census)
- Close to Sturgeon Community Hospital