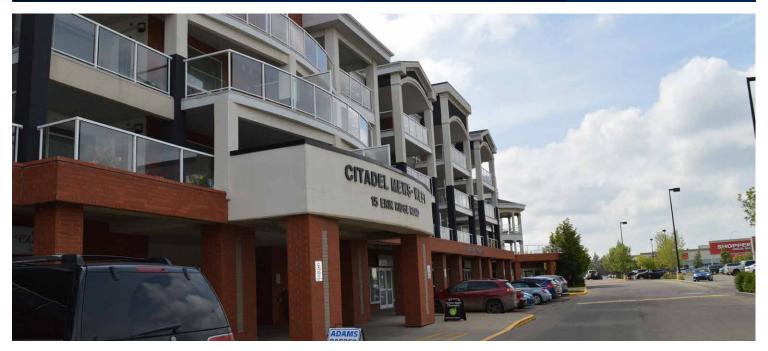

# CITADEL MEWS WEST

St Albert Trail & Erin Ridge Drive, St Albert, AB

## **HIGHLIGHTS**

- "Urban Village" community development designed to meet the ever changing demographic needs of St Albert, one of Alberta's most attractive locations
- Join Citadel Mews West/East, a 200 suite retirement complex with amenities that include a pub, games room, dining room, exercise room, and day care in addition to the 5,641 sq. ft. of vacant commercial retail space
- Directly adjacent to Citadel Village, tenants include HSBC, Shoppers Drug Mart, Scotia bank, AMA and East Side Mario's
- Perfect for businesses that cater to or who may benefit by hospital traffic

# **PHOTOS**

T 780.448.0800 F 780.426.3007 6940 - 76 Avenue NW Edmonton, AB T6B 2R2

royalparkrealty.com