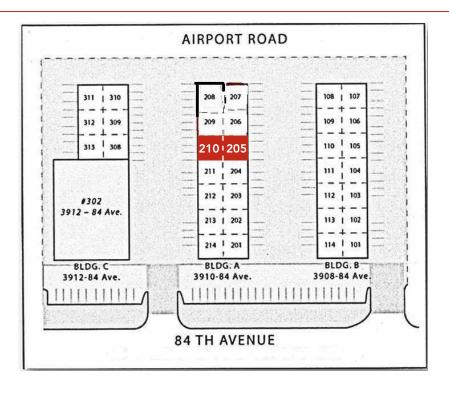

.955.7764 1907 4 Street, Nisku AB T9E 7V2

royalparkrealty.com

#### **PROPERTY DETAILS**

MUNICIPAL ADDRESS Units 205 & 210 3910-84

Avenue, Leduc, AB

TYPE OF PROPERTY Industrial Multi-tenant bays

**ZONING** Light Industrial

**HEATING** Forced Air

POSSESSION Immediate

**SERVICES** Fully Serviced

LOADING Grade Level Loading

TYPE OF SPACE Industrial Warehouse

INDUSTRIAL PARK Leduc Business Park

CONSTRUCTION TYPE Metal

**TOTAL SPACE AVAILABLE** From 1,800 sq ft (+/-)

**DOOR** Electric 12' x 14' OH grade

door

POWER 600V with 200 amp

120/208V panels (TBC)

CEILING HEIGHT 22

**LIGHTING** Fluorescent/Metal Halide

PARKING Ample

#### **FINANCIALS**

LEASE RATE \$13.00/sq ft \$10.75/sq ft

OPERATING COSTS \$3.45/sq ft (estimated)

## **PHOTOS**









## **PHOTOS & SITE MAP**





# PROPERTY LOCATION





T 780.955.7171 F 780.955.7764 1907 4 Street, Nisku AB T9E 7V2

royalparkrealty.com