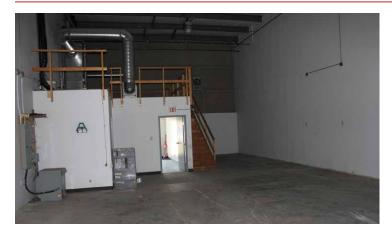

.com



**T** 780.955.7171 **F** 780.955.7764 1907 4 Street, Nisku AB T9E 7V2

royalparkrealty.com

#### **PROPERTY DETAILS**

MUNICIPAL ADDRESS Units 205 & 210 3910-84

Avenue, Leduc, AB

TYPE OF PROPERTY Industrial Multi-tenant bays

**ZONING** Light Industrial

**HEATING** Forced Air

POSSESSION Immediate

**SERVICES** Fully Serviced

LOADING Grade Level Loading

TYPE OF SPACE Industrial Warehouse

INDUSTRIAL PARK Leduc Business Park

CONSTRUCTION TYPE Metal

**TOTAL SPACE AVAILABLE** From 1,800 sq ft (+/-)

**DOOR** Electric 12' x 14' OH grade

door

POWER 600V with 200 amp

120/208V panels (TBC)

CEILING HEIGHT 22

**LIGHTING** Fluorescent/Metal Halide

PARKING Ample

#### **FINANCIALS**

LEASE RATE \$13.00/sq ft \$10.75/sq ft

OPERATING COSTS \$3.45/sq ft (estimated)

## **PHOTOS**









## **PHOTOS & SITE MAP**





# PROPERTY LOCATION





T 780.955.7171 F 780.955.7764 1907 4 Street, Nisku AB T9E 7V2

royalparkrealty.com