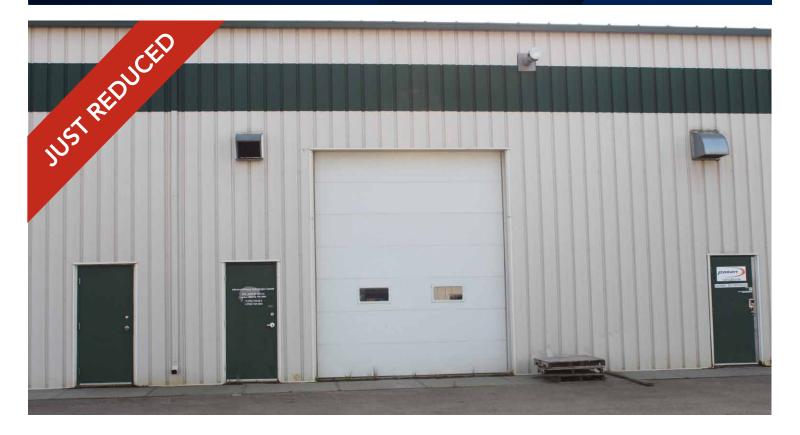

## **PHOTOS**

LOADING Grade Level Loading

TYPE OF SPACE Industrial Warehouse

INDUSTRIAL PARK Leduc Business Park

CONSTRUCTION TYPE Metal

**TOTAL SPACE AVAILABLE** From 1,800 sq ft (+/-)

**DOOR** Electric 12' x 14' OH grade

door

POWER 600V with 200 amp

120/208V panels (TBC)

CEILING HEIGHT 22

**LIGHTING** Fluorescent/Metal Halide

PARKING Ample