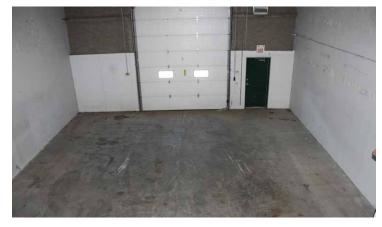

**T** 780.955.7171 **F** 780.955.7764 1907 4 Street, Nisku AB T9E 7V2

royalparkrealty.com

#### **PROPERTY DETAILS**

MUNICIPAL ADDRESS Units 205 & 210 3910-84

Avenue, Leduc, AB

TYPE OF PROPERTY Industrial Multi-tenant bays

**ZONING** Light Industrial

**HEATING** Forced Air

POSSESSION Immediate

**SERVICES** Fully Serviced

LOADING Grade Level Loading

TYPE OF SPACE Industrial Warehouse

INDUSTRIAL PARK Leduc Business Park

CONSTRUCTION TYPE Metal

**TOTAL SPACE AVAILABLE** From 1,800 sq ft (+/-)

**DOOR** Electric 12' x 14' OH grade

door

POWER 600V with 200 amp

120/208V panels (TBC)

CEILING HEIGHT 22

**LIGHTING** Fluorescent/Metal Halide

PARKING Ample

#### **FINANCIALS**

LEASE RATE \$13.00/sq ft \$10.75/sq ft

OPERATING COSTS \$3.45/sq ft (estimated)

## **PHOTOS**









## **PHOTOS & SITE MAP**





# PROPERTY LOCATION





T 780.955.7171 F 780.955.7764 1907 4 Street, Nisku AB T9E 7V2

royalparkrealty.com