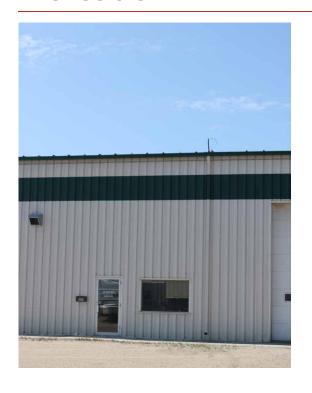

80.955.7764 1907 4 Street, Nisku AB T9E 7V2

royalparkrealty.com

#### **PROPERTY DETAILS**

MUNICIPAL ADDRESS Units 205 & 210 3910-84

Avenue, Leduc, AB

TYPE OF PROPERTY Industrial Multi-tenant bays

**ZONING** Light Industrial

**HEATING** Forced Air

POSSESSION Immediate

**SERVICES** Fully Serviced

LOADING Grade Level Loading

TYPE OF SPACE Industrial Warehouse

INDUSTRIAL PARK Leduc Business Park

CONSTRUCTION TYPE Metal

**TOTAL SPACE AVAILABLE** From 1,800 sq ft (+/-)

**DOOR** Electric 12' x 14' OH grade

door

POWER 600V with 200 amp

120/208V panels (TBC)

CEILING HEIGHT 22

**LIGHTING** Fluorescent/Metal Halide

PARKING Ample

#### **FINANCIALS**

LEASE RATE \$13.00/sq ft \$10.75/sq ft

OPERATING COSTS \$3.45/sq ft (estimated)

## **PHOTOS**









## **PHOTOS & SITE MAP**





# PROPERTY LOCATION





T 780.955.7171 F 780.955.7764 1907 4 Street, Nisku AB T9E 7V2

royalparkrealty.com