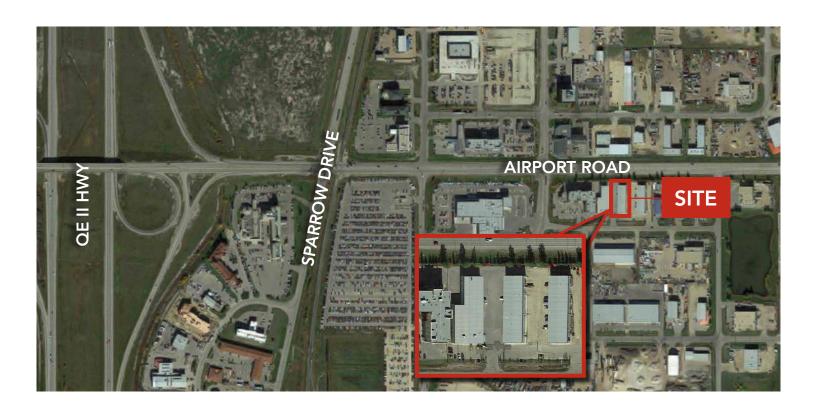

# PROPERTY LOCATION

T 780.955.7171 F 780.955.7764 1907 4 Street, Nisku AB T9E 7V2

royalparkrealty.com