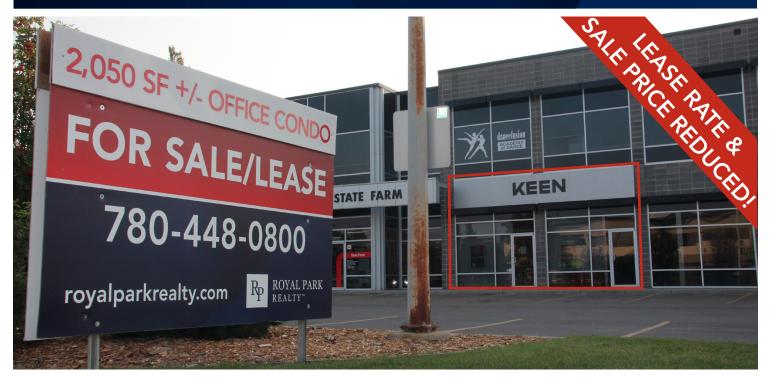

# FOR SALE/LEASE

# SHERWOOD PARK OFFICE CONDO

#129, 65 Chippewa Road, Sherwood Park, AB

# **HIGHLIGHTS**

- 2,050 sq ft (+/-) main floor modern office/retail condo
- Features reception area, open work spaces, 3 offices, boardroom, kitchen, 2 washrooms, and storage areas
- Located within a modern, professional complex
- Free surface parking
- Prime exposure to Chippewa Road & Athabascan Avenue
- Conveniently located with excellent access to Baseline Road, Broadmoor Blvd and Anthony Henday