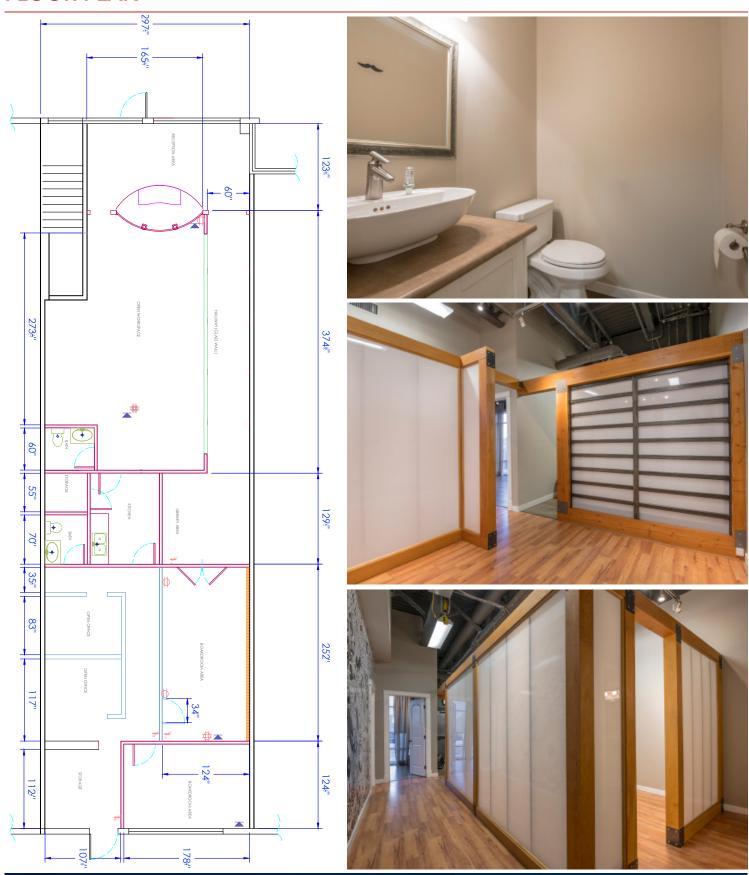

# **HIGHLIGHTS**

- 2,050 sq ft (+/-) main floor modern office/retail condo
- Features reception area, open work spaces, 3 offices, boardroom, kitchen, 2 washrooms, and storage areas
- Located within a modern, professional complex
- Free surface parking
- Prime exposure to Chippewa Road & Athabascan Avenue
- Conveniently located with excellent access to Baseline Road, Broadmoor Blvd and Anthony Henday

# **FLOOR PLAN**

T 780.448.0800 F 780.426.3007 6940-76 Avenue NW Edmonton, AB T6B 2R2 royalparkrealty.com