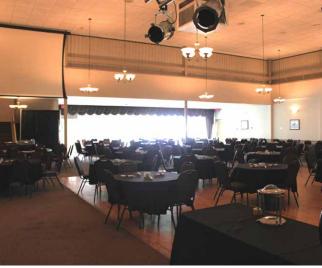

Plan: 062-1159; Block: 1;<br>Lot: E2            |
| TYPE OF PROPERTY      | Industrial, Restaurant<br>Catering, Development |
| ZONING                | Medium Industrial                               |
| SUBDIVISION           | Weir Industrial                                 |
| TOTAL SPACE AVAILABLE | 18,682 sq ft (+/-)                              |
| SITE SIZE             | 2.55 acres (+/-)                                |
| CONSTRUCTION          | Concrete Block                                  |

| PARKING       |
|---------------|
| HEATING       |
| POSSESSION    |
| SERVICES      |
| LOADING       |
| SITE COVERAGE |
| SECURITY      |

Significant Forced Air Negotiable Fully Serviced Dock Level Loading 14.91% Yes

#### **FINANCIALS**

SALE PRICE

\$3,900,000.00

# **PHOTOS**









T 780.955.7171 F 780.955.7764 1907 4 Street, Nisku AB T9E 7V2 royalparkrealty.com

# **PHOTOS**















T 780.955.7171 F 780.955.7764 1907 4 Street, Nisku AB T9E 7V2

royalparkrealty.com

# **PHOTOS**







# **PROPERTY LOCATION**





T 780.955.7171 F 780.955.7764 1907 4 Street, Nisku AB T9E 7V2 royalparkrealty.com