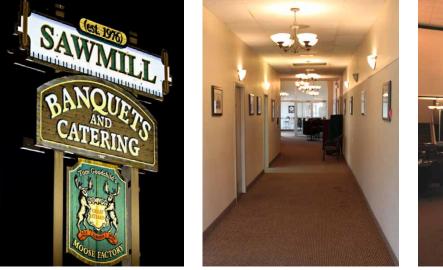

| Plan: 062-1159; Block: 1;<br>Lot: E2            |
| TYPE OF PROPERTY      | Industrial, Restaurant<br>Catering, Development |
| ZONING                | Medium Industrial                               |
| SUBDIVISION           | Weir Industrial                                 |
| TOTAL SPACE AVAILABLE | 18,682 sq ft (+/-)                              |
| SITE SIZE             | 2.55 acres (+/-)                                |
| CONSTRUCTION          | Concrete Block                                  |

| PARKING       |
|---------------|
| HEATING       |
| POSSESSION    |
| SERVICES      |
| LOADING       |
| SITE COVERAGE |
| SECURITY      |

Significant Forced Air Negotiable Fully Serviced Dock Level Loading 14.91% Yes

#### **FINANCIALS**

SALE PRICE

\$3,900,000.00

# **PHOTOS**









T 780.955.7171 F 780.955.7764 1907 4 Street, Nisku AB T9E 7V2 royalparkrealty.com

# **PHOTOS**















T 780.955.7171 F 780.955.7764 1907 4 Street, Nisku AB T9E 7V2

royalparkrealty.com

# **PHOTOS**







# **PROPERTY LOCATION**





T 780.955.7171 F 780.955.7764 1907 4 Street, Nisku AB T9E 7V2 royalparkrealty.com