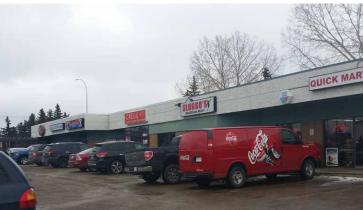

#### **ADDITIONAL INFO**

- Tenant Mix: Coffee shop, Daycare, Nails, Restaurant, Hair Salon, and Sports Store
- Close to Anthony Henday, Whitemud and Sherwood Park Freeway
- Well located within Sherwood Park. Close to residential, schools, retail and industrial