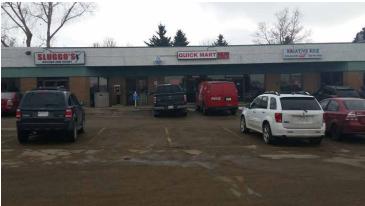

## WOODBRIDGE GARDENS RETAIL

21 Sioux Road, Sherwood Park, AB

#### HIGHLIGHTS

- 2 Bays 1,350 sq ft (+/-) & 2,040 sq ft (+/-)
- Unit is located on Broadmoor Blvd
- Great tenant mix

#### **ADDITIONAL INFO**

- Tenant Mix: Coffee shop, Daycare, Nails, Restaurant, Hair Salon, and Sports Store
- Close to Anthony Henday, Whitemud and Sherwood Park Freeway
- Well located within Sherwood Park. Close to residential, schools, retail and industrial