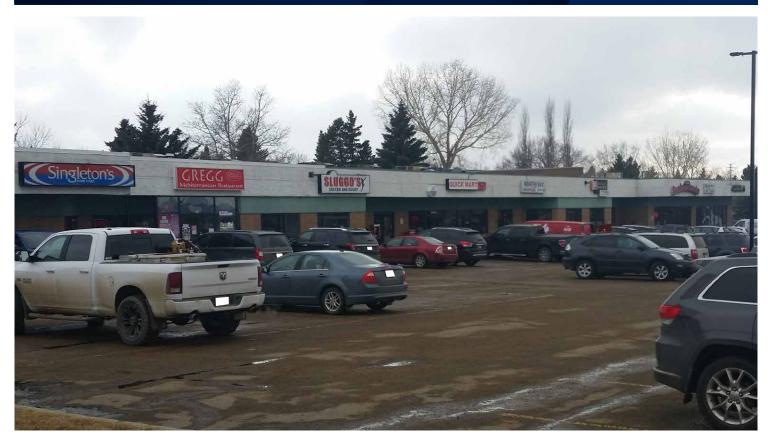

## WOODBRIDGE GARDENS RETAIL

21 Sioux Road, Sherwood Park, AB

#### HIGHLIGHTS

- 2 Bays 1,350 sq ft (+/-) & 2,040 sq ft (+/-)
- Unit is located on Broadmoor Blvd
- Great tenant mix

#### **ADDITIONAL INFO**

- Tenant Mix: Coffee shop, Daycare, Nails, Restaurant, Hair Salon, and Sports Store
- Close to Anthony Henday, Whitemud and Sherwood Park Freeway
- Well located within Sherwood Park. Close to residential, schools, retail and industrial