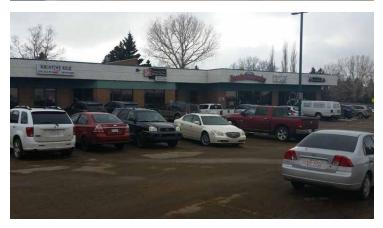

## WOODBRIDGE GARDENS RETAIL

21 Sioux Road, Sherwood Park, AB

#### HIGHLIGHTS

- 2 Bays 1,350 sq ft (+/-) & 2,040 sq ft (+/-)
- Unit is located on Broadmoor Blvd
- Great tenant mix

#### **ADDITIONAL INFO**

- Tenant Mix: Coffee shop, Daycare, Nails, Restaurant, Hair Salon, and Sports Store
- Close to Anthony Henday, Whitemud and Sherwood Park Freeway
- Well located within Sherwood Park. Close to residential, schools, retail and industrial