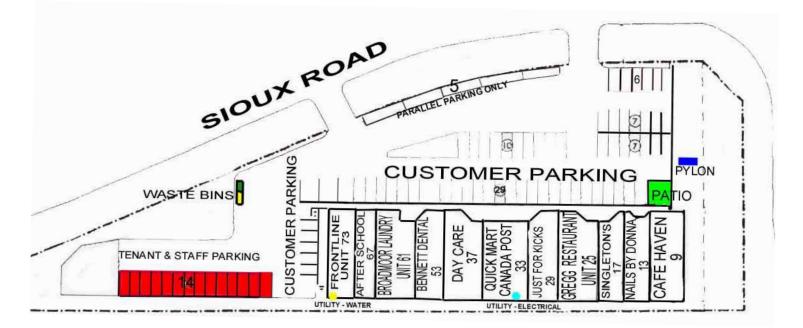

RATE      | \$20.00/sq ft             |
|-----------------|---------------------------|
| OPERATING COSTS | \$12.47/sq ft (Est. 2018) |
| PYLON SIGNAGE   | \$125.00/month            |
| UTILITIES       | Tenant's responsibility   |

#### **ADDITIONAL INFO**

- Tenant Mix: Coffee shop, Daycare, Nails, Restaurant, Hair Salon, and Sports Store
- Close to Anthony Henday, Whitemud and Sherwood Park Freeway
- Well located within Sherwood Park. Close to residential, schools, retail and industrial













T 780.448.0800 F 780.426.3007 6940 - 76 Avenue NW Edmonton, AB T6B 2R2

royalparkrealty.com

The information contained herein is believed to be correct, however does not form part of any future contract. The offering may be withdrawn at any time without notice or cause.

#### **SITE PLAN**



#### LOCATION MAP





T 780.448.0800 F 780.426.3007 6940 - 76 Avenue NW Edmonton, AB T6B 2R2

royalparkrealty.com

The information contained herein is believed to be correct, however does not form part of any future contract. The offering may be withdrawn at any time without notice or cause.