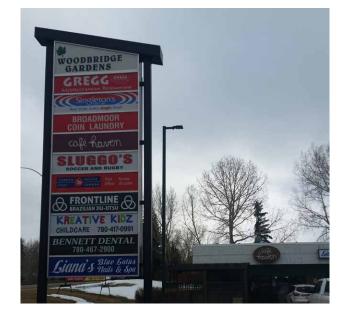

#### **ADDITIONAL INFO**

- Tenant Mix: Coffee shop, Daycare, Nails, Restaurant, Hair Salon, and Sports Store
- Close to Anthony Henday, Whitemud and Sherwood Park Freeway
- Well located within Sherwood Park. Close to residential, schools, retail and industrial