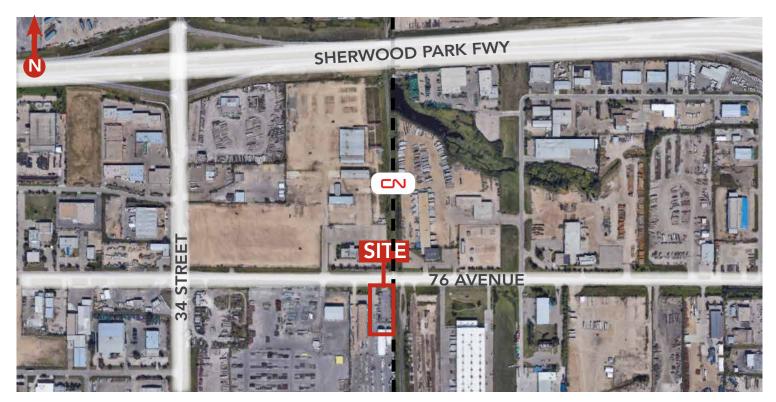

### AERIAL

T 780.448.0800 F 780.426.3007 6940 - 76 Avenue NW Edmonton, AB T6B 2R2

royalparkrealty.com

The information contained herein is believed to be correct, however does not form part of any future contract. The offering may be withdrawn at any time without notice or cause.

#### **PROPERTY LOCATION**