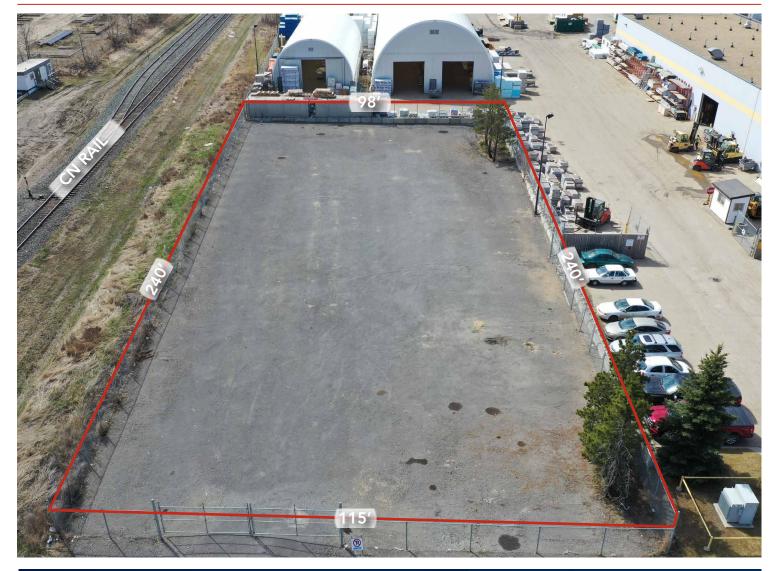

#### HIGHLIGHTS

- 0.6 Acres (+/-) Industrial Yard
- Convenient southeast industrial location
- Fully prepped, graded & graveled yard
- Direct exposure to 76th Avenue
- Secure yard with perimiter fencing and private entrance
- Easy access to 34 Street, 17 Street, Sherwood Park Freeway and Whitemud Drive

#### **PROPERTY DETAILS**

| MUNICIPAL ADDRESS | 3011-76 Avenue NW,<br>Edmonton, AB |
|-------------------|------------------------------------|
| LEGAL DESCRIPTION | 4; 23; 52; 19                      |
| ZONING            | IM (Medium Industrial)             |
| SITE SIZE         | 0.6 Acres (+/-)                    |
| POSSESSION        | Immediate                          |