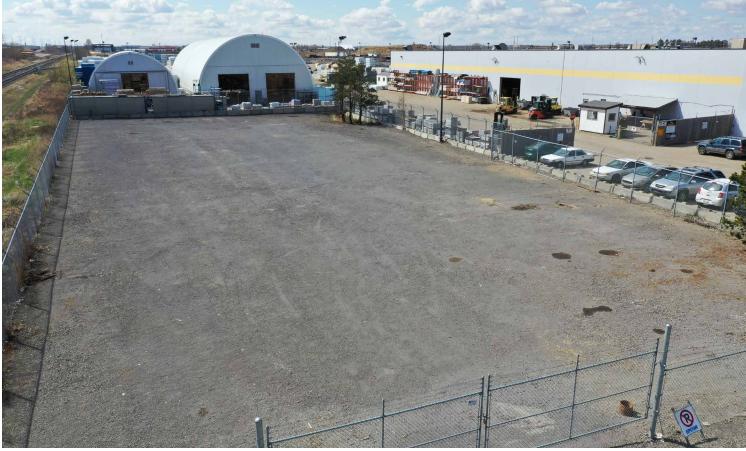

#### HIGHLIGHTS

- 0.6 Acres (+/-) Industrial Yard
- Convenient southeast industrial location
- Fully prepped, graded & graveled yard
- Direct exposure to 76th Avenue
- Secure yard with perimiter fencing and private entrance
- Easy access to 34 Street, 17 Street, Sherwood Park Freeway and Whitemud Drive

#### **PROPERTY DETAILS**

| MUNICIPAL ADDRESS | 3011-76 Avenue NW,<br>Edmonton, AB |
|-------------------|------------------------------------|
| LEGAL DESCRIPTION | 4; 23; 52; 19                      |
| ZONING            | IM (Medium Industrial)             |
| SITE SIZE         | 0.6 Acres (+/-)                    |
| POSSESSION        | Immediate                          |