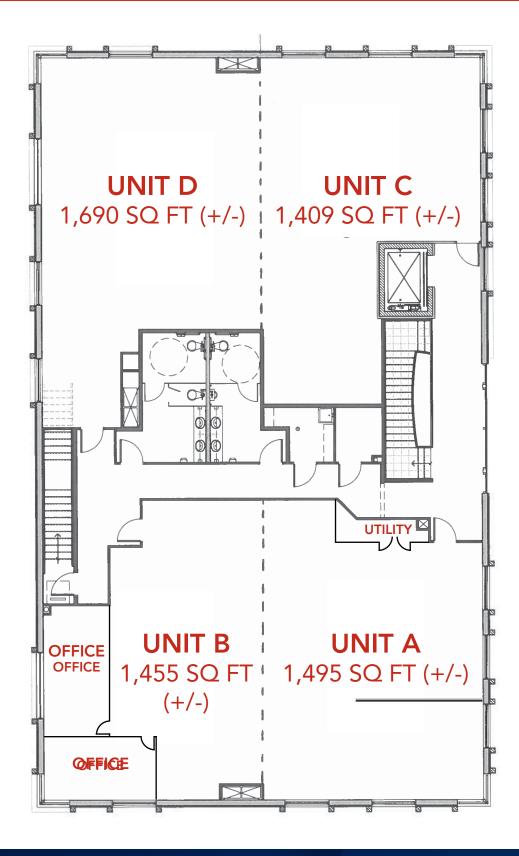

#### HIGHLIGHTS

- 4 options that can also be combined as required
- 1 block from Hwy 21
- Walking distance to Dow Centennial Centre
- Developed or undeveloped spaces available
- Elevator

#### **PROPERTY DETAILS**

| ADDRESS           | 117 Town Crest Road,<br>Fort Saskatchewan AB                                     |
|-------------------|----------------------------------------------------------------------------------|
| LEGAL DESCRIPTION | Plan: 7722065; Block: 8; Lot: 2                                                  |
| NEIGHBOURHOOD     | Southfort                                                                        |
| AREA              | 1,495 sq ft (+/-)<br>1,455 sq ft (+/-)<br>1,409 sq ft (+/-)<br>1,690 sq ft (+/-) |
| ZONING            | C3 – Commercial Shopping<br>Centre                                               |
| PARKING           | 59 stalls for the complex                                                        |
| POSSESSION        | Immediate                                                                        |

#### **ADDITIONAL INFO**

- Main Floor Tenants: Insurance, Registry and Dental
- 1 block from Hwy 21
- Walking distance to Dow Centennial Centre
- Units can be combined
- Large windows
- Elevator

T 780.448.0800 F 780.426.3007 6940-76 Avenue NW Edmonton, AB T6B 2R2

#### **FLOOR PLAN**

 $\Pr_{R \in ALTY^{m}}$ 

T 780.448.0800 F 780.426.3007 6940-76 Avenue NW Edmonton, AB T6B 2R2

royalparkrealty.com

T 780.448.0800 F 780.426.3007 6940-76 Avenue NW Edmonton, AB T6B 2R2

royalparkrealty.com