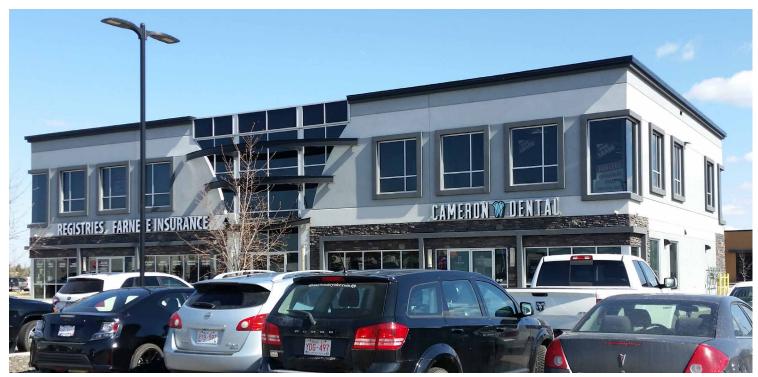

## 2ND FLOOR OFFICE - TOWN CREST PLAZA

117 Town Crest Road, Fort Saskatchewan, AB

#### HIGHLIGHTS

- 4 options that can also be combined as required
- 1 block from Hwy 21
- Walking distance to Dow Centennial Centre
- Developed or undeveloped spaces available
- Elevator

#### **ADDITIONAL INFO**

- Main Floor Tenants: Insurance, Registry and Dental
- 1 block from Hwy 21
- Walking distance to Dow Centennial Centre
- Units can be combined
- Large windows
- Elevator

T 780.448.0800 F 780.426.3007 6940-76 Avenue NW Edmonton, AB T6B 2R2