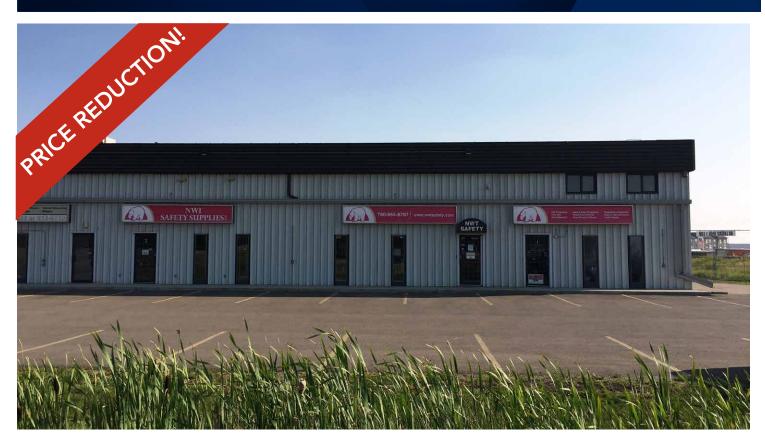

## **NISKU INVESTMENT BAYS**

#1, #2, #3 1906 4 St, Nisku, AB

#### **PROPERTY DETAILS & PHOTOS**

MUNICIPAL ADDRESS Units 1, 2, 3 - 1906 4 St

Nisku, AB

TYPE OF PROPERTY Industrial/Office Multi Tenant Bay

**ZONING** IND - Industrial

**SUBDIVISION** Nisku Industrial Park

TOTAL SPACE AVAILABLE 7,955 sq ft (+/-)

HEATING Forced Air
POSSESSION Immediate

CEILING HEIGHT 19'

**LOADING** Grade Level Loading