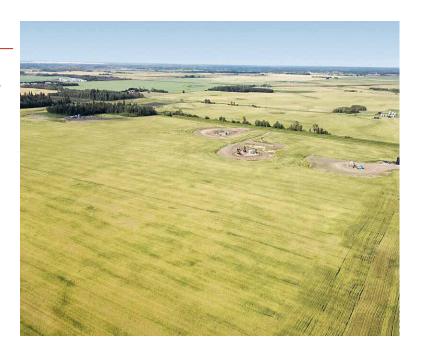

## **HIGHLIGHTS**

- 154 315 Acres (+/-) agriculture land located near Bruderheim
- 160 Acre parcel has existing homestead
- 154 Acre parcel has surface lease income
- CN rail running through land
- Parcels can be purchased separately

**ZONING** AG (Agriculture General)

SALE PRICE Market

**TAXES (2018)** 

**PARCEL 1** \$2,112.37 **PARCEL 2** \$214.51