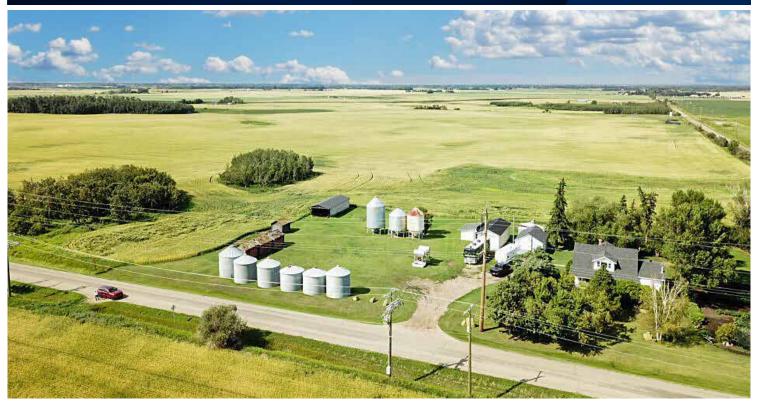

## **HIGHLIGHTS**

- 154 315 Acres (+/-) agriculture land located near Bruderheim
- 160 Acre parcel has existing homestead
- 154 Acre parcel has surface lease income
- CN rail running through land
- Parcels can be purchased separately

# **PROPERTY DETAILS**

MUNICIPAL ADDRESS Township Road 560 & Range

Road 205, Strathcona County

**LEGAL DESCRIPTION** 4; 20; 55; 31; NE

4; 20; 56; 6; SE

TYPE OF SPACE Land

PARCEL 1 160 Acres (+/-) PARCEL 2 153.93 Acres (+/-)