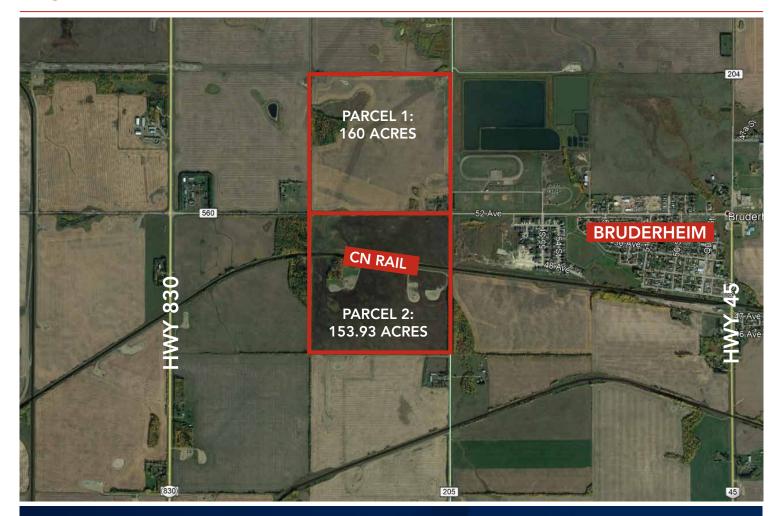

# **PROPERTY DETAILS**

MUNICIPAL ADDRESS Township Road 560 & Range

Road 205, Strathcona County

**LEGAL DESCRIPTION** 4; 20; 55; 31; NE

4; 20; 56; 6; SE

TYPE OF SPACE Land

PARCEL 1 160 Acres (+/-) PARCEL 2 153.93 Acres (+/-)

**ZONING** AG (Agriculture General)

SALE PRICE Market

**TAXES (2018)** 

**PARCEL 1** \$2,112.37 **PARCEL 2** \$214.51

# **PROPERTY MAP**

T 780.448.0800 F 780.426.3007 6940 - 76 Avenue NW Edmonton, AB T6B 2R2

royalparkrealty.com