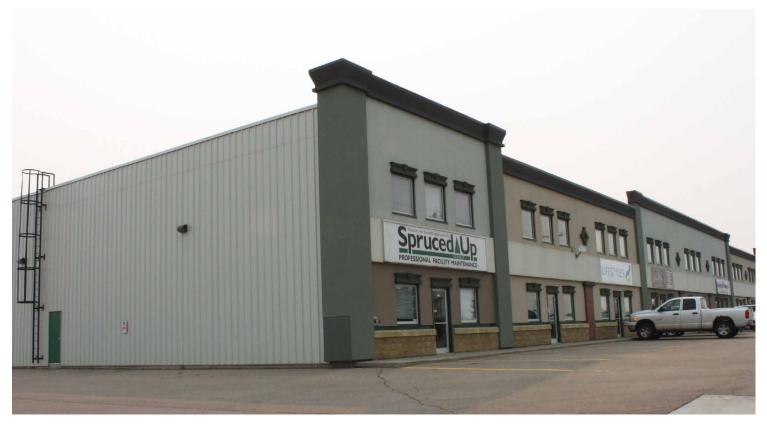

# SPRUCE GROVE END CAP OFFICE

301 Saskatchewan Ave, Spruce Grove, AB

### HIGHLIGHTS

- Two stories of well-appointed office
- End cap unit
- Able to support second tenant in upstairs office

#### **PROPERTY DETAILS**

HEATING

| MUNICIPAL        | 301 Saskatchewan Ave               |
|------------------|------------------------------------|
| ADDRESS          | Spruce Grove, AB                   |
| TYPE OF PROPERTY | Industrial/Office Multi Tenant Bay |
| ZONING           | M1 General Industrial              |
| SUBDIVISION      | Spruce Grove Industrial            |
| TOTAL SPACE      | 3,768 sq ft (+/-)                  |
| AVAILABLE        |                                    |
| SHOP SPACE       | 1,518 sq ft (+/-)                  |
| OFFICE SPACE     | 2,250 sq ft (+/-) on two floors    |
| PARKING          | Two Rows of Parking                |