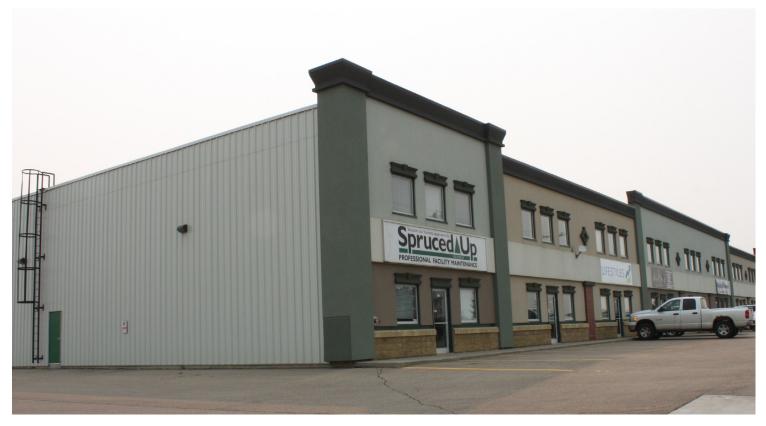

# SPRUCE GROVE END CAP OFFICE

301 Saskatchewan Ave, Spruce Grove, AB

#### HIGHLIGHTS

- 3,768 sq ft (+/-)
- Open warehouse space
- Two stories of well-appointed office
- End cap unit
- Able to support second tenant in upstairs office

#### **PROPERTY DETAILS**

| MUNICIPAL        | 301 Saskatchewan Ave               |
|------------------|------------------------------------|
| ADDRESS          | Spruce Grove, AB                   |
| TYPE OF PROPERTY | Industrial/Office multi-tenant bay |
| ZONING           | M1 General Industrial              |
| SUBDIVISION      | Spruce Grove Industrial            |
| TOTAL SPACE      | 3,768 sq ft (+/-)                  |
| AVAILABLE        |                                    |
| SHOP SPACE       | 1,518 sq ft (+/-)                  |
| OFFICE SPACE     | 2,250 sq ft (+/-) on two floors    |
| PARKING          | Two rows of parking                |