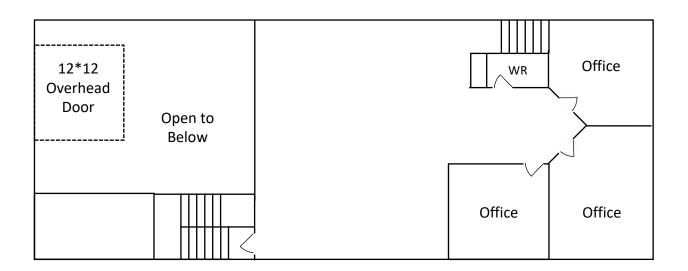

### Second Floor

T 780.955.7171 F 780.955.7764 #25, 1002 7 Street, Nisku AB T9E 7P2

royalparkrealty.com

#### HIGHLIGHTS

- 3,768 sq ft (+/-)
- Open warehouse space
- Two stories of well-appointed office
- End cap unit
- Able to support second tenant in upstairs office

#### **PROPERTY DETAILS**

| MUNICIPAL        | 301 Saskatchewan Ave               |
|------------------|------------------------------------|
| ADDRESS          | Spruce Grove, AB                   |
| TYPE OF PROPERTY | Industrial/Office multi-tenant bay |
| ZONING           | M1 General Industrial              |
| SUBDIVISION      | Spruce Grove Industrial            |
| TOTAL SPACE      | 3,768 sq ft (+/-)                  |
| AVAILABLE        |                                    |
| SHOP SPACE       | 1,518 sq ft (+/-)                  |
| OFFICE SPACE     | 2,250 sq ft (+/-) on two floors    |
| PARKING          | Two rows of parking                |