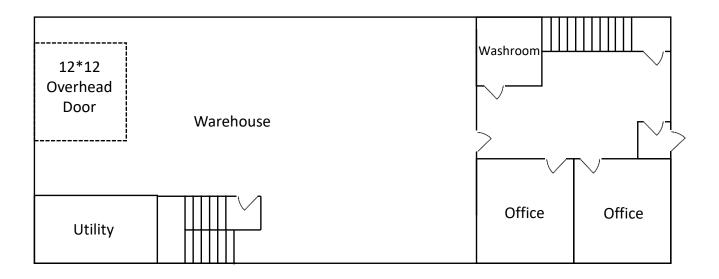

## Main Floor

#### HIGHLIGHTS

- 3,768 sq ft (+/-)
- Open warehouse space
- Two stories of well-appointed office
- End cap unit
- Able to support second tenant in upstairs office

#### **PROPERTY DETAILS**

| MUNICIPAL        | 301 Saskatchewan Ave               |
|------------------|------------------------------------|
| ADDRESS          | Spruce Grove, AB                   |
| TYPE OF PROPERTY | Industrial/Office multi-tenant bay |
| ZONING           | M1 General Industrial              |
| SUBDIVISION      | Spruce Grove Industrial            |
| TOTAL SPACE      | 3,768 sq ft (+/-)                  |
| AVAILABLE        |                                    |
| SHOP SPACE       | 1,518 sq ft (+/-)                  |
| OFFICE SPACE     | 2,250 sq ft (+/-) on two floors    |
| PARKING          | Two rows of parking                |

Forced air

| POSSESSION     | Immediate               |
|----------------|-------------------------|
| CEILING HEIGHT | 19′                     |
| LOADING        | Grade level loading     |
| DOORS          | 12' x 12' overhead door |
| DRAINAGE       | Two stage sump          |