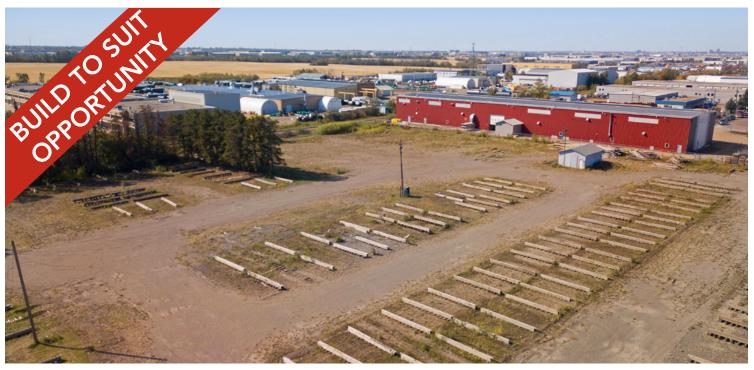

# 5 ACRES INDUSTRIAL LAND

7120-34 Street NW, Edmonton, AB

# **HIGHLIGHTS**

- 5 Acres (+/-) industrial land for lease or build to suit opportunity
- Fully prepped, graveled, fenced and gated yard
- Power on-site
- Direct exposure to 34 Street
- Close proximity and excellent access to 34 Street, Sherwood Park Freeway and Anthony Henday
- Immediate possession

## **PROPERTY DETAILS**

MUNICIPAL ADDRESS 7120-34 Street NW,

Edmonton, AB

**LEGAL DESCRIPTION** Plan: 2867NY; Block: B

**ZONING** 

AGI

(Industrial Reserve Zone)

SITE SIZE 5 Acres (+/-)
POSSESSION Negotiable