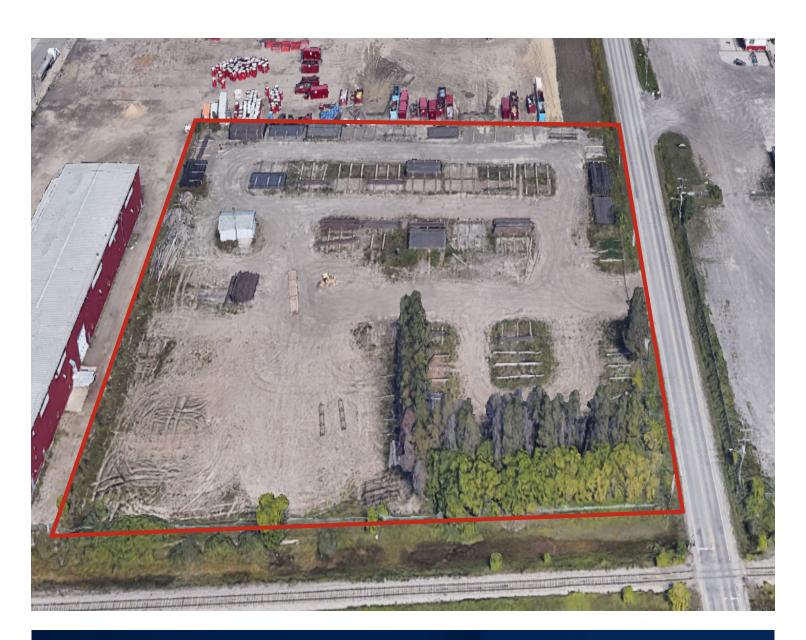

# **PROPERTY MAP**

**T** 780.448.0800 **F** 780.426.3007 6940 - 76 Avenue NW Edmonton, AB T6B 2R2

royalparkrealty.com

## **PROPERTY DETAILS**

MUNICIPAL ADDRESS 7120-34 Street NW,

Edmonton, AB

**LEGAL DESCRIPTION** Plan: 2867NY; Block: B

**ZONING** 

AGI

(Industrial Reserve Zone)

SITE SIZE 5 Acres (+/-)
POSSESSION Negotiable