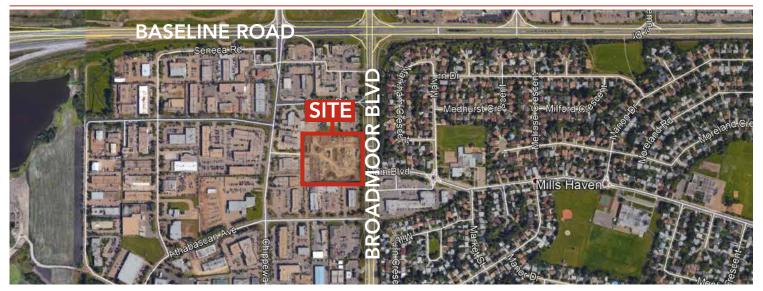

#### **PROPERTY LOCATION & FLOOR PLAN**

780.448.0800 780.426.3007 6940-76 Avenue NW Edmonton, AB T6B 2R2

royalparkrealty.com

#### **PROPERTY DETAILS**

| MUNICIPAL ADDRESS | 800 Broadmoor Blvd,<br>Sherwood Park, AB                     |
|-------------------|--------------------------------------------------------------|
| LEGAL DESCRIPTION | Condo Plan: 1620658;<br>Units: 1-8                           |
| ZONING            | C5 (Service Commercial)                                      |
| TYPE OF SPACE     | Retail/Office                                                |
| SIZE              | 1,313 - 9,323 sq ft                                          |
| HVAC              | Yes                                                          |
| PARKING           | Ample surface parking<br>3.2/1,000 sq ft<br>214 stalls total |
| POSSESSION        | Immediate                                                    |