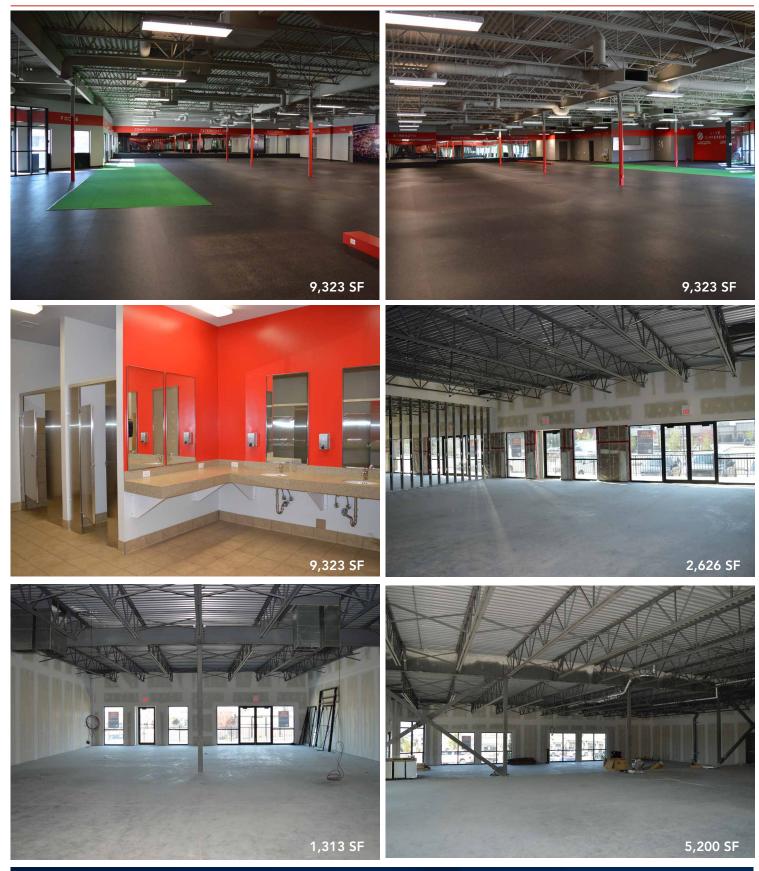

#### **ADDITIONAL INFO**

- Drive-thru opportunities
- Existing build out vacancy is the former UFC Gym
- TI allowance negotiable

780.448.0800 780.426.3007 6940-76 Avenue NW Edmonton, AB T6B 2R2

royalparkrealty.com

#### **ADDITIONAL PHOTOS**

780.448.0800 780.426.3007 6940-76 Avenue NW Edmonton, AB T6B 2R2

royalparkrealty.com