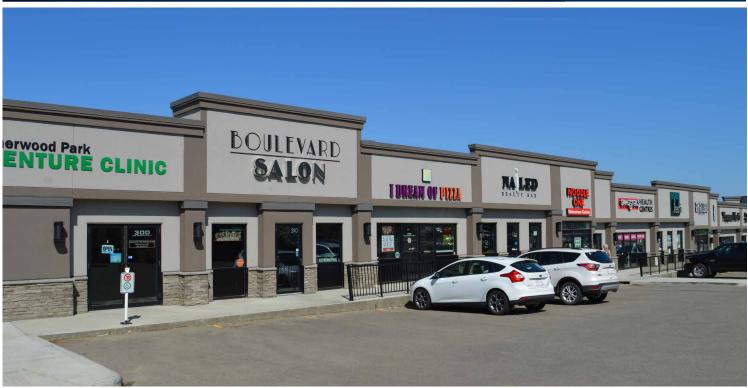

# BROADMOOR HERITAGE PLAZA 800 BROADMOOR BLVD SHERWOOD PARK, AB

## **HIGHLIGHTS - NEW OWNERSHIP!**

- Prime retail plaza strategically located on Broadmoor Blvd with excellent access
- 1,313 9,323 sq ft (+/-)
- Available for immediate possession
- Drive-thru opportunity available
- Join Shoeless Joe's Sports Grill, Japanese Village, Gem Gallerie, Mills Haven Dental, Royal Pizza, Bro's Liquor and more!