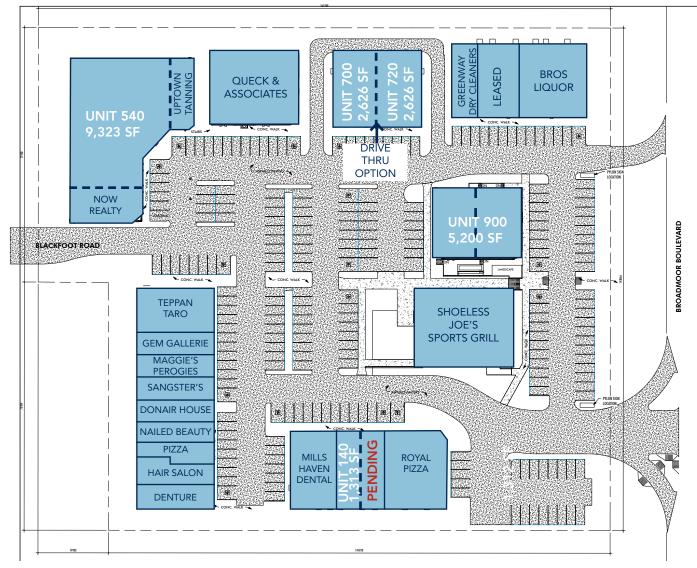

#### **PROPERTY LOCATION & FLOOR PLAN**

780.448.0800 780.426.3007 6940-76 Avenue NW Edmonton, AB T6B 2R2

royalparkrealty.com

## **HIGHLIGHTS - NEW OWNERSHIP!**

- Prime retail plaza strategically located on Broadmoor Blvd with excellent access
- 1,313 9,323 sq ft (+/-)
- Available for immediate possession
- Drive-thru opportunity available
- Join Shoeless Joe's Sports Grill, Japanese Village, Gem Gallerie, Mills Haven Dental, Royal Pizza, Bro's Liquor and more!

#### **PROPERTY DETAILS**

| MUNICIPAL ADDRESS | 800 Broadmoor Blvd,<br>Sherwood Park, AB                     |
|-------------------|--------------------------------------------------------------|
| LEGAL DESCRIPTION | Condo Plan: 1620658;<br>Units: 1-8                           |
| ZONING            | C5 (Service Commercial)                                      |
| TYPE OF SPACE     | Retail/Office                                                |
| SIZE              | 1,313 - 9,323 sq ft                                          |
| HVAC              | Yes                                                          |
| PARKING           | Ample surface parking<br>3.2/1,000 sq ft<br>214 stalls total |
| POSSESSION        | Immediate                                                    |