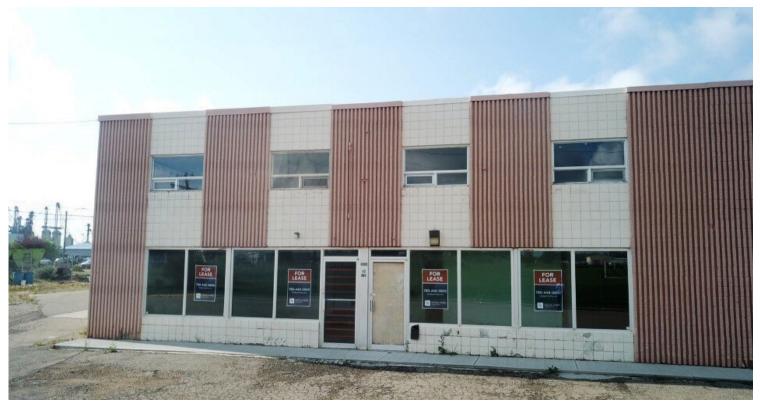

# **FOR LEASE**

## INDUSTRIAL WAREHOUSE W/OFFICE

4803-42 Avenue, Wetaskiwin, AB

## **HIGHLIGHTS**

- 5,000 sq ft industrial warehouse w/office
- 10' x 10' dock loading door (auto)
- 0.25 acres of yard (dual access)
- Fenced and gated yard (paved and packed gravel)
- Excellent access to 50th Street (main thoroughfare), HWY 613 and HWY 13
- Located at the corner of 42 Avenue & 48 Street, which is located in the southern area of Wetaskiwin