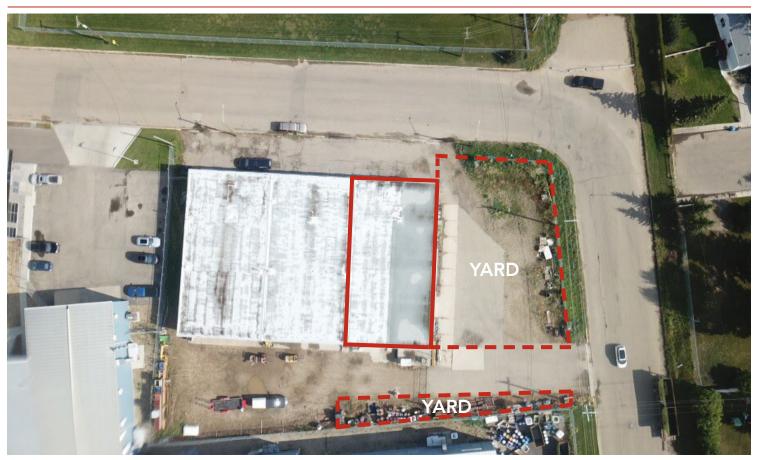

## **HIGHLIGHTS**

- 5,000 sq ft industrial warehouse w/office
- 10' x 10' dock loading door (auto)
- 0.25 acres of yard (dual access)
- Fenced and gated yard (paved and packed gravel)
- Excellent access to 50th Street (main thoroughfare), HWY 613 and HWY 13
- Located at the corner of 42 Avenue & 48 Street, which is located in the southern area of Wetaskiwin

## **PROPERTY DETAILS**

MUNICIPAL ADDRESS 4803-42 Avenue,

Wetaskiwin, AB

**LEGAL DESCRIPTION** Plan: 7621819; Lots: 1 - 2

**ZONING** M1 (Light Industrial)

TYPE OF SPACE Industrial

**SIZE** 5,000 sq ft on 0.25 Acres

## **ADDITIONAL INFO**

- 10 surface parking stalls
- Fenced and gated yard (paved and packed gravel)
- Storage mezzanine

## PROPERTY LOCATION

T 780.448.0800 F 780.426.3007 6940-76 Avenue NW Edmonton, AB T6B 2R2