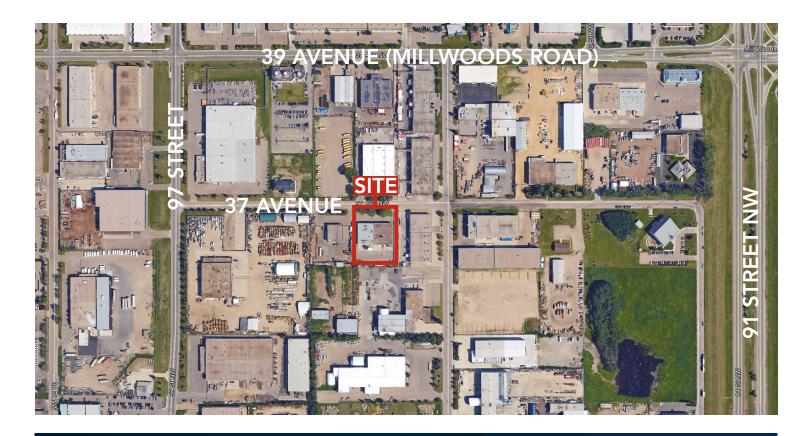

## PROPERTY LOCATION

T 780.448.0800 F 780.426.3007 6940-76 Avenue NW Edmonton, AB T6B 2R2

royalparkrealty.com