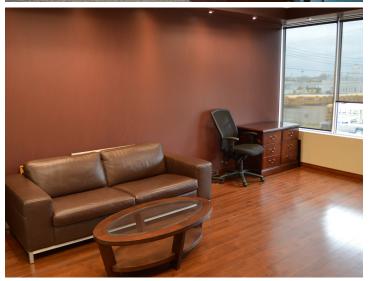

## **HIGHLIGHTS**

- 2,340 sq ft (+/-) 2nd floor fully developed office space
- 5 executive offices, open work space with cubicles, boardroom, kitchen, lunchroom, 2 washrooms
- Direct exposure to 37th Avenue
- Separate entrance
- Furniture negotiable
- Ample, paved parking stalls

## **ADDITIONAL INFORMATION**

• 5 executive offices

• Open work area with cubicles

Boardroom

Lunchroom

Kitchen

2 washrooms

Excellent access

## **ADDITIONAL PHOTOS**

T 780.448.0800 F 780.426.3007 6940-76 Avenue NW Edmonton, AB T6B 2R2

royalparkrealty.com