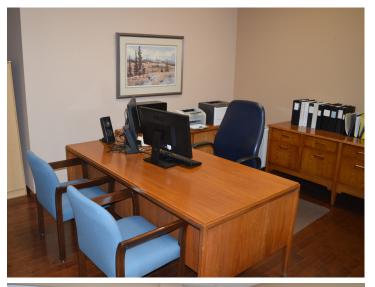

## **HIGHLIGHTS**

- 2,340 sq ft (+/-) 2nd floor fully developed office space
- 5 executive offices, open work space with cubicles, boardroom, kitchen, lunchroom, 2 washrooms
- Direct exposure to 37th Avenue
- Separate entrance
- Furniture negotiable
- Ample, paved parking stalls

## **ADDITIONAL INFORMATION**

• 5 executive offices

• Open work area with cubicles

Boardroom

Lunchroom

Kitchen

2 washrooms

Excellent access

## **ADDITIONAL PHOTOS**

T 780.448.0800 F 780.426.3007 6940-76 Avenue NW Edmonton, AB T6B 2R2

royalparkrealty.com