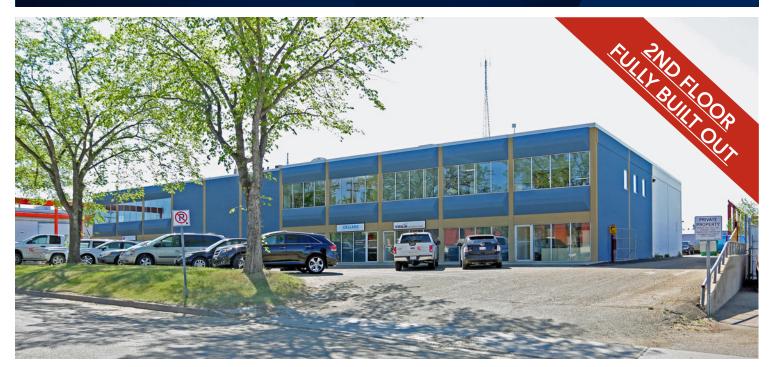

## 2ND FLOOR OFFICE SPACE

9333-37 Avenue, Edmonton, AB

## **HIGHLIGHTS**

- 2,340 sq ft (+/-) 2nd floor fully developed office space
- 5 executive offices, open work space with cubicles, boardroom, kitchen, lunchroom, 2 washrooms
- Direct exposure to 37th Avenue
- Separate entrance
- Furniture negotiable
- Ample, paved parking stalls

## **PROPERTY DETAILS**

**BUILDING NAME** Cellera Industries

MUNICIPAL ADDRESS 9333-37 Avenue,

Edmonton, AB

**LEGAL DESCRIPTION** Plan: 7621409; Block: 20;

Lot: 2

TYPE OF SPACE Office

**SQUARE FEET** 2,340 sq ft (+/-)