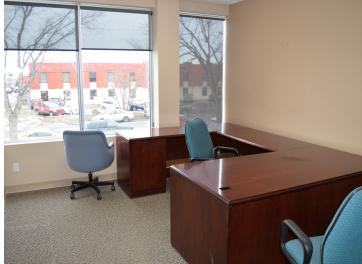

## **HIGHLIGHTS**

- 2,340 sq ft (+/-) 2nd floor fully developed office space
- 5 executive offices, open work space with cubicles, boardroom, kitchen, lunchroom, 2 washrooms
- Direct exposure to 37th Avenue
- Separate entrance
- Furniture negotiable
- Ample, paved parking stalls

## **ADDITIONAL INFORMATION**

• 5 executive offices

• Open work area with cubicles

Boardroom

Lunchroom

Kitchen

2 washrooms

Excellent access

## **ADDITIONAL PHOTOS**

T 780.448.0800 F 780.426.3007 6940-76 Avenue NW Edmonton, AB T6B 2R2

royalparkrealty.com