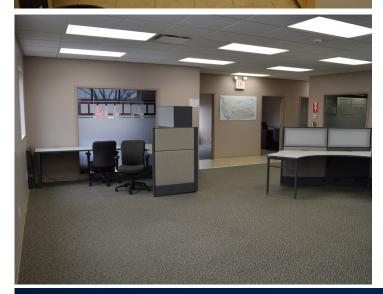

## **HIGHLIGHTS**

- 2,340 sq ft (+/-) 2nd floor fully developed office space
- 5 executive offices, open work space with cubicles, boardroom, kitchen, lunchroom, 2 washrooms
- Direct exposure to 37th Avenue
- Separate entrance
- Furniture negotiable
- Ample, paved parking stalls

## **ADDITIONAL INFORMATION**

• 5 executive offices

• Open work area with cubicles

Boardroom

Lunchroom

Kitchen

2 washrooms

Excellent access

## **ADDITIONAL PHOTOS**

T 780.448.0800 F 780.426.3007 6940-76 Avenue NW Edmonton, AB T6B 2R2

royalparkrealty.com