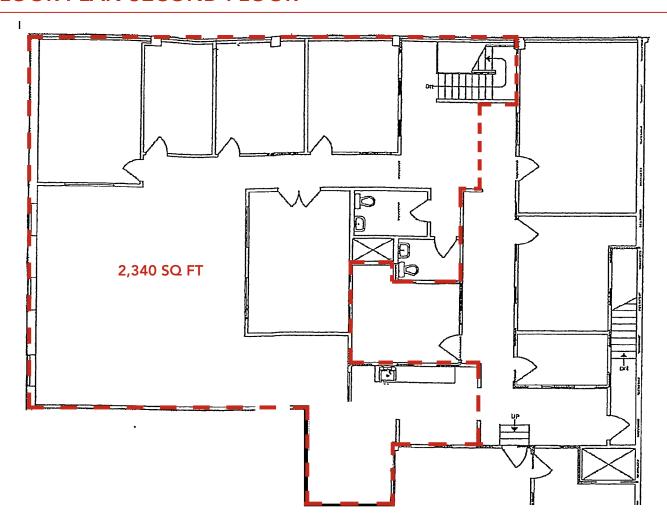

## **HIGHLIGHTS**

- 2,340 sq ft (+/-) 2nd floor fully developed office space
- 5 executive offices, open work space with cubicles, boardroom, kitchen, lunchroom, 2 washrooms
- Direct exposure to 37th Avenue
- Separate entrance
- Furniture negotiable
- Ample, paved parking stalls

## **PROPERTY DETAILS**

**BUILDING NAME** Cellera Industries

MUNICIPAL ADDRESS 9333-37 Avenue,

Edmonton, AB

**LEGAL DESCRIPTION** Plan: 7621409; Block: 20;

Lot: 2

TYPE OF SPACE Office

**SQUARE FEET** 2,340 sq ft (+/-)

## **ADDITIONAL INFORMATION**

• 5 executive offices

• Open work area with cubicles

Boardroom

Lunchroom

Kitchen

2 washrooms

Excellent access

• Furniture negotiable

• Air conditioned

• Separate entrance

## FLOOR PLAN-SECOND FLOOR