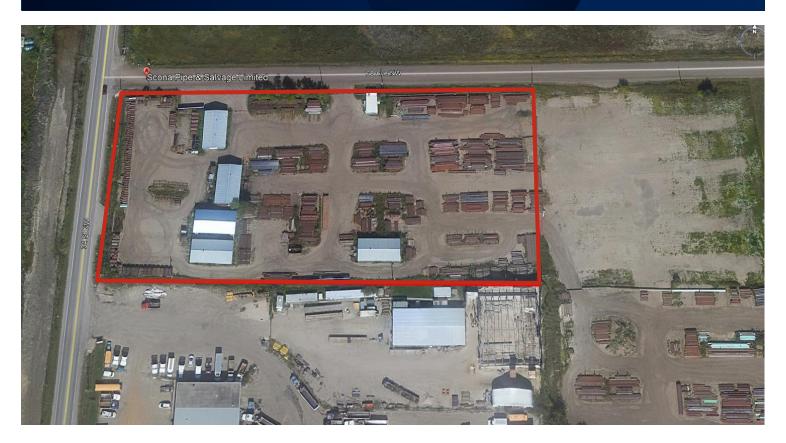

## 4.325 ACRES INDUSTRIAL LAND

3400 68 Avenue NW, Edmonton, AB

#### **HIGHLIGHTS**

- 4.325 Acres (+/-) industrial land for sale
- 6 builidings
- Majority graveled (pipe yard)
- Excellent access to Sherwood Park Freeway, Anthony Henday and Whitemud Drive
- Great south Edmonton location
- Zoned IM
- Gas and electricity on property, water along 34 Street

#### **PROPERTY DETAILS**

ADDRESS 3400 68 Avenue NW

Edmonton, Alberta

LEGAL Plan 5129AJ Block 1

**DESCRIPTION** 

**UTILITIES** Natural gas on site

Electricity on site Water along 34 Street

**ZONING** IM

**SITE SIZE** 4.325 Acres (+/-)

#### **PROPERTY LOCATION**

T 780.448.0800 F 780.426.3007 #201, 9038 51 Avenue NW Edmonton, AB T6E 5X4

royalparkrealty.com