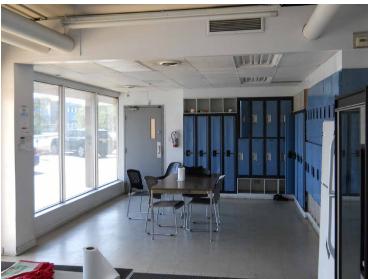

 2ND FLOOR OFFICE
 5,000 sq ft (+/-)

 TOTAL
 31,462 sq ft (+/-)

YARD SIZE 1.44 Acres (+/-)

CEILING HEIGHT 18' clear (inside under hook)

22' clear (outside under hook)

24' clear (warehouse)

**LOADING** 8 - 18' x' 16 OH grade

## **ADDITIONAL INFO**

 Multiple offices, boardrooms, workspaces, kitchenette, washrooms

• (8) 18' x 16' grade doors

• 2 Drive-thru bays

• (10) 10-ton bridge cranes including 2 exterior

bridge cranes

• Sumps, floor drains

## **ADDITIONAL PHOTOS**

T 780.448.0800 F 780.426.3007 6940 - 76 Avenue NW Edmonton, AB T6B 2R2

royalparkrealty.com