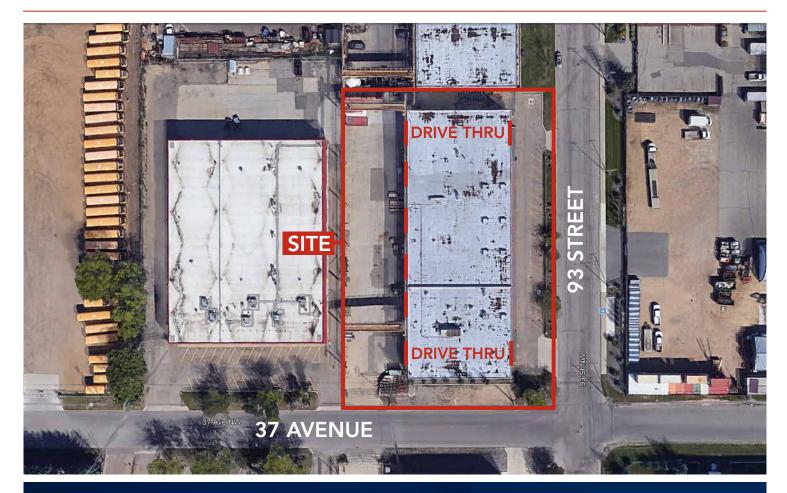

## PROPERTY LOCATION

T 780.448.0800 F 780.426.3007 6940 - 76 Avenue NW Edmonton, AB T6B 2R2

royalparkrealty.com