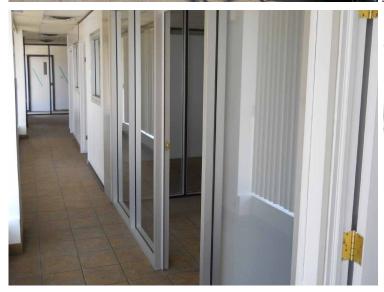

 2ND FLOOR OFFICE
 5,000 sq ft (+/-)

 TOTAL
 31,462 sq ft (+/-)

YARD SIZE 1.44 Acres (+/-)

CEILING HEIGHT 18' clear (inside under hook)

22' clear (outside under hook)

24' clear (warehouse)

**LOADING** 8 - 18' x' 16 OH grade

## **ADDITIONAL INFO**

 Multiple offices, boardrooms, workspaces, kitchenette, washrooms

• (8) 18' x 16' grade doors

• 2 Drive-thru bays

• (10) 10-ton bridge cranes including 2 exterior

bridge cranes

• Sumps, floor drains

## **ADDITIONAL PHOTOS**

T 780.448.0800 F 780.426.3007 6940 - 76 Avenue NW Edmonton, AB T6B 2R2

royalparkrealty.com