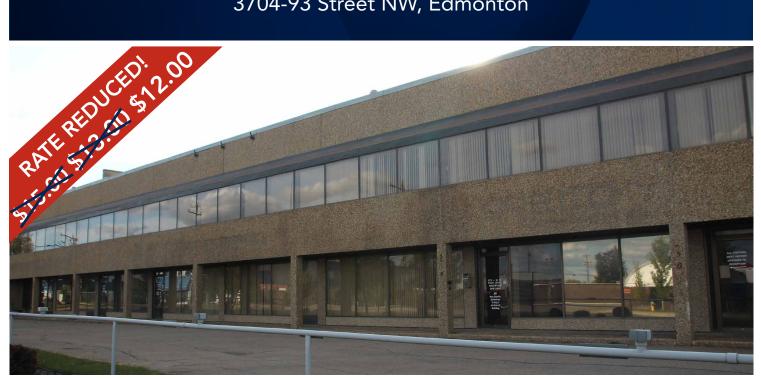

## INDUSTRIAL OFFICE/SHOP W/CRANES

3704-93 Street NW, Edmonton

## **FINANCIALS**

LEASE RATE \$15.00/sq ft \$12.00/sq ft

**OPERATING COSTS** \$2.35/sq ft (taxes)

POSSESSION Negotiable