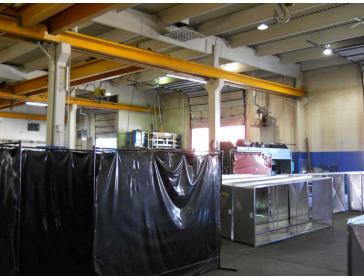

## **ADDITIONAL INFO**

 Multiple offices, boardrooms, workspaces, kitchenette, washrooms

• (8) 18' x 16' grade doors

• 2 Drive-thru bays

• (10) 10-ton bridge cranes including 2 exterior

bridge cranes

• Sumps, floor drains

## **ADDITIONAL PHOTOS**

T 780.448.0800 F 780.426.3007 6940 - 76 Avenue NW Edmonton, AB T6B 2R2

royalparkrealty.com