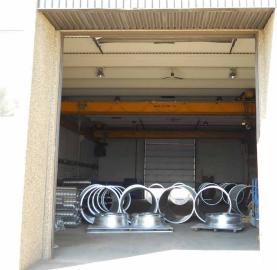

## **HIGHLIGHTS**

- 31,462 sq ft on 1.44 Acres (+/-)
- 9,000 sq ft (+/-) office space over two floors
- Demisable
- 10 (10-ton) cranes including 2 exterior craneways
- 8 18' x 16' OH grade doors
- Sumps, floor drains
- Fenced, gated, fully paved yard
- Excellent access to Whitemud, 91 Street, Calgary Trail

**CRANES** (10) 10-ton bridge

POWER 600 volt (tbv)

## **ADDITIONAL INFO**

 Multiple offices, boardrooms, workspaces, kitchenette, washrooms

• (8) 18' x 16' grade doors

• 2 Drive-thru bays

• (10) 10-ton bridge cranes including 2 exterior

bridge cranes

• Sumps, floor drains

## **ADDITIONAL PHOTOS**

T 780.448.0800 F 780.426.3007 6940 - 76 Avenue NW Edmonton, AB T6B 2R2

royalparkrealty.com