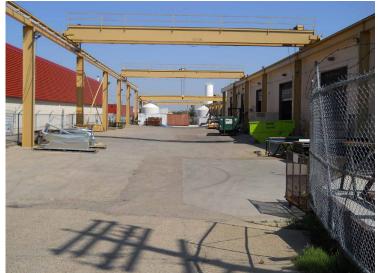

## **HIGHLIGHTS**

- 31,462 sq ft on 1.44 Acres (+/-)
- 9,000 sq ft (+/-) office space over two floors
- Demisable
- 10 (10-ton) cranes including 2 exterior craneways
- 8 18' x 16' OH grade doors
- Sumps, floor drains
- Fenced, gated, fully paved yard
- Excellent access to Whitemud, 91 Street, Calgary Trail

**CRANES** (10) 10-ton bridge

POWER 600 volt (tbv)

## **ADDITIONAL INFO**

 Multiple offices, boardrooms, workspaces, kitchenette, washrooms

• (8) 18' x 16' grade doors

• 2 Drive-thru bays

• (10) 10-ton bridge cranes including 2 exterior

bridge cranes

• Sumps, floor drains

## **ADDITIONAL PHOTOS**

T 780.448.0800 F 780.426.3007 6940 - 76 Avenue NW Edmonton, AB T6B 2R2

royalparkrealty.com