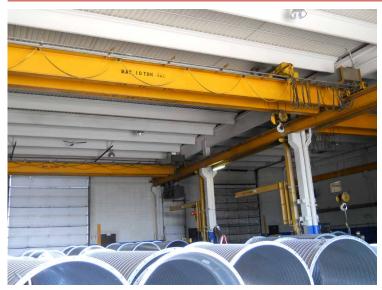

**CRANES** (10) 10-ton bridge

POWER 600 volt (tbv)

## **ADDITIONAL INFO**

 Multiple offices, boardrooms, workspaces, kitchenette, washrooms

• (8) 18' x 16' grade doors

• 2 Drive-thru bays

• (10) 10-ton bridge cranes including 2 exterior

bridge cranes

• Sumps, floor drains

## **ADDITIONAL PHOTOS**

T 780.448.0800 F 780.426.3007 6940 - 76 Avenue NW Edmonton, AB T6B 2R2

royalparkrealty.com