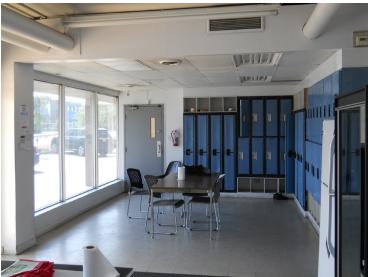

# **ADDITIONAL INFO**

 Multiple offices, boardrooms, workspaces, kitchenette, washrooms

• (8) 18' x 16' grade doors

• 2 Drive-thru bays

• (10) 10-ton bridge cranes including 2 exterior bridge cranes

• Sumps, floor drains

# **ADDITIONAL PHOTOS**

T 780.448.0800 F 780.426.3007 6940 - 76 Avenue NW Edmonton, AB T6B 2R2

royalparkrealty.com