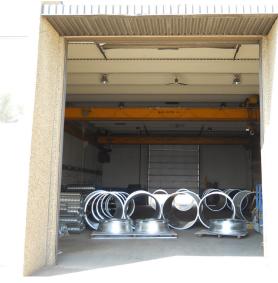

# **HIGHLIGHTS**

- 31,462 sq ft on 1.44 Acres (+/-)
- 9,000 sq ft (+/-) office space over two floors
- 10 (10-ton) cranes including 2 exterior craneways
- 8 18' x 16' OH grade doors
- Sumps, floor drains
- Fully paved yard
- Fenced, gated
- Excellent access to Whitemud, 91 Street, Calgary Trail

### PROPERTY DETAILS

MUNICIPAL ADDRESS 3704-93 Street NW,

Edmonton

**LEGAL DESCRIPTION** Plan: 8622467; Block: 5;

Lot: 1E

**ZONING** IB (Business Industrial)

TYPE OF SPACE Industrial

 MAIN OFFICE & SHOP
 26,462 sq ft (+/-)

 2ND FLOOR OFFICE
 5,000 sq ft (+/-)

 TOTAL
 31,462 sq ft (+/-)

 YARD SIZE
 1.44 Acres (+/-)

CEILING HEIGHT 18' clear (inside under hook)

22' clear (outside under hook)

24' clear (warehouse)

LOADING 8 - 18' x' 16 OH grade
CRANES (10) 10-ton bridge
POWER 600 volt (tbv)

# **ADDITIONAL INFO**

 Multiple offices, boardrooms, workspaces, kitchenette, washrooms

• (8) 18' x 16' grade doors

• 2 Drive-thru bays

• (10) 10-ton bridge cranes including 2 exterior bridge cranes

• Sumps, floor drains

# **ADDITIONAL PHOTOS**

T 780.448.0800 F 780.426.3007 6940 - 76 Avenue NW Edmonton, AB T6B 2R2

royalparkrealty.com