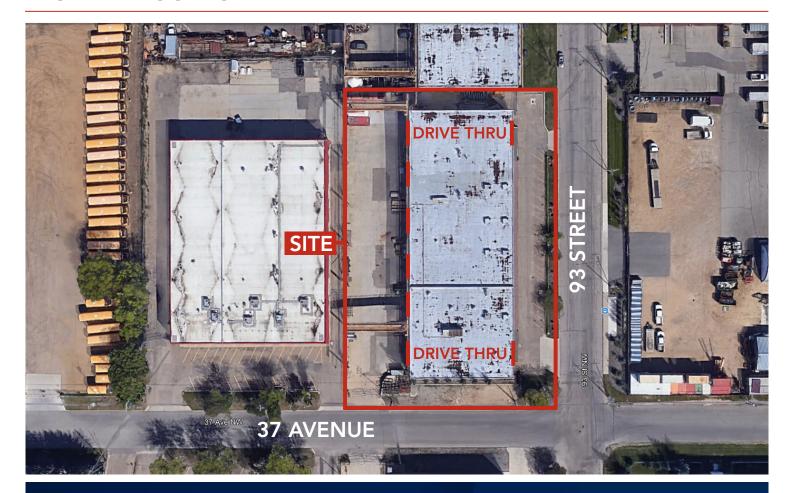

# PROPERTY LOCATION

**T** 780.448.0800 **F** 780.426.3007 6940 - 76 Avenue NW Edmonton, AB T6B 2R2

royalparkrealty.com