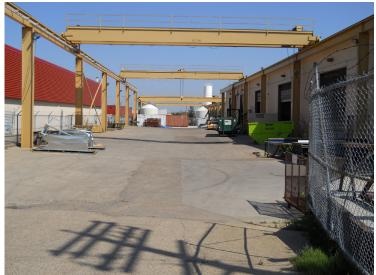

# **HIGHLIGHTS**

- 31,462 sq ft on 1.44 Acres (+/-)
- 9,000 sq ft (+/-) office space over two floors
- 10 (10-ton) cranes including 2 exterior craneways
- 8 18' x 16' OH grade doors
- Sumps, floor drains
- Fully paved yard
- Fenced, gated
- Excellent access to Whitemud, 91 Street, Calgary Trail

### PROPERTY DETAILS

MUNICIPAL ADDRESS 3704-93 Street NW,

Edmonton

**LEGAL DESCRIPTION** Plan: 8622467; Block: 5;

Lot: 1E

**ZONING** IB (Business Industrial)

TYPE OF SPACE Industrial

 MAIN OFFICE & SHOP
 26,462 sq ft (+/-)

 2ND FLOOR OFFICE
 5,000 sq ft (+/-)

 TOTAL
 31,462 sq ft (+/-)

 YARD SIZE
 1.44 Acres (+/-)

CEILING HEIGHT 18' clear (inside under hook)

22' clear (outside under hook)

24' clear (warehouse)

LOADING 8 - 18' x' 16 OH grade
CRANES (10) 10-ton bridge
POWER 600 volt (tbv)

# **ADDITIONAL PHOTOS**

T 780.448.0800 F 780.426.3007 6940 - 76 Avenue NW Edmonton, AB T6B 2R2

royalparkrealty.com