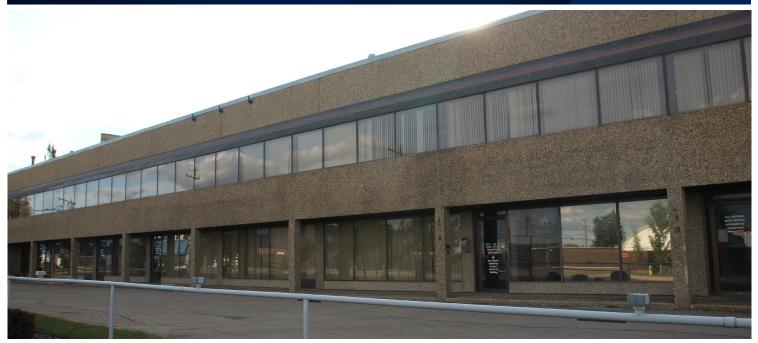

# INDUSTRIAL OFFICE/SHOP W/CRANES

3704-93 Street NW, Edmonton

### PROPERTY DETAILS

MUNICIPAL ADDRESS 3704-93 Street NW,

Edmonton

**LEGAL DESCRIPTION** Plan: 8622467; Block: 5;

Lot: 1E

**ZONING** IB (Business Industrial)

TYPE OF SPACE Industrial

 MAIN OFFICE & SHOP
 26,462 sq ft (+/-)