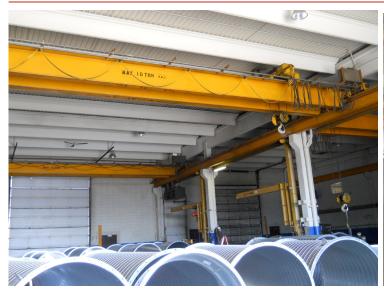

# **ADDITIONAL PHOTOS**

T 780.448.0800 F 780.426.3007 6940 - 76 Avenue NW Edmonton, AB T6B 2R2

royalparkrealty.com

# **ADDITIONAL INFO**

 Multiple offices, boardrooms, workspaces, kitchenette, washrooms

• (8) 18' x 16' grade doors

• 2 Drive-thru bays

• (10) 10-ton bridge cranes including 2 exterior bridge cranes

• Sumps, floor drains