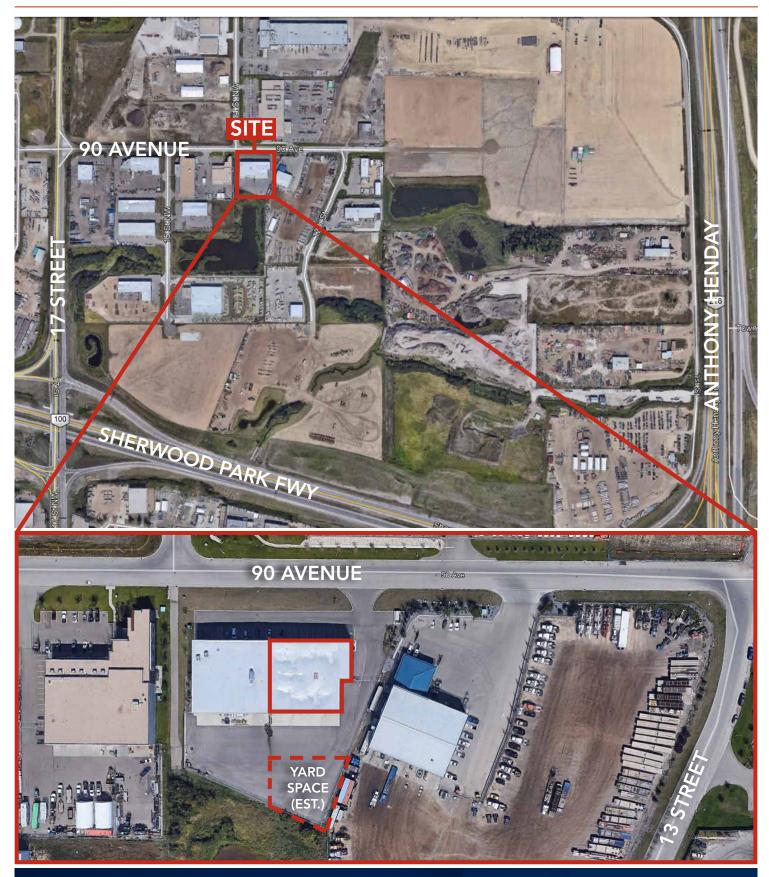

## **PROPERTY LOCATION**

T 780.448.0800 F 780.426.3007 6940-76 Avenue NW Edmonton, AB T6B 2R2

royalparkrealty.com

## **HIGHLIGHTS**

- 11,700 sq ft (+/-) industrial shop
- Crane ready, dual compartment sumps
- Heavy power
- Heavy duty asphalt yard, perimeter fencing w/ automatic gate
- (2) 16' x 16' automatic grade doors
- Excellent access to 17 Street, Sherwood Park FWY and Anthony Henday