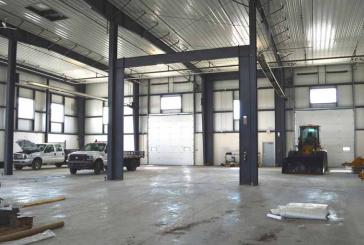

## **HIGHLIGHTS**

- 11,700 sq ft (+/-) industrial shop
- Crane ready, dual compartment sumps
- Heavy power
- Heavy duty asphalt yard, perimeter fencing w/ automatic gate
- (2) 16' x 16' automatic grade doors
- Excellent access to 17 Street, Sherwood Park FWY and Anthony Henday

**GRADE LOADING** (2) 16' x 16' (automatic)

**HEATING** Radiant

**POWER** 480 V, 800 Amp, 3 Phase

(TBV)

**SUMPS** Dual compartment

CEILING HEIGHT 26' clear

## **ADDITIONAL INFO**

• Crane ready

• Heavy duty asphalt throughout yard area

• Perimeter fencing with automatic gate

Heavy power

Energized parking stalls

• Ready for interior fixturing

T 780.448.0800 F 780.426.3007 6940-76 Avenue NW Edmonton, AB T6B 2R2