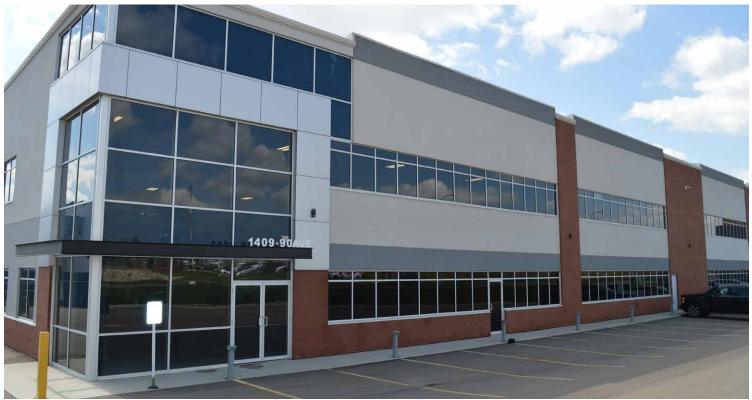

## LAURIN INDUSTRIAL SHOP

1409-90 Avenue, Strathcona County, Alberta

## PROPERTY DETAILS

MUNICIPAL ADDRESS 1409-90 Avenue, Strathcona

County, AB

**LEGAL DESCRIPTION** Plan: 0826916; Block: 2;

Lot: 5

**ZONING** IM (Medium Industrial)

TYPE OF SPACE Industrial

**SIZE** 11,700 sq ft (+/-)