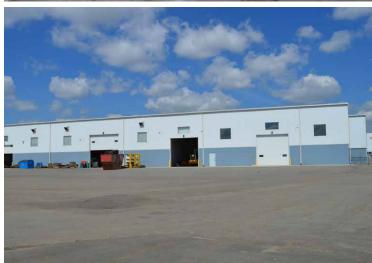

## **HIGHLIGHTS**

- 11,700 sq ft (+/-) industrial shop
- Crane ready, dual compartment sumps
- Heavy power
- Heavy duty asphalt yard, perimeter fencing w/ automatic gate
- (2) 16' x 16' automatic grade doors
- Excellent access to 17 Street, Sherwood Park FWY and Anthony Henday

## **ADDITIONAL INFO**

• Crane ready

• Heavy duty asphalt throughout yard area

• Perimeter fencing with automatic gate

Heavy power

Energized parking stalls

• Ready for interior fixturing

T 780.448.0800 F 780.426.3007 6940-76 Avenue NW Edmonton, AB T6B 2R2