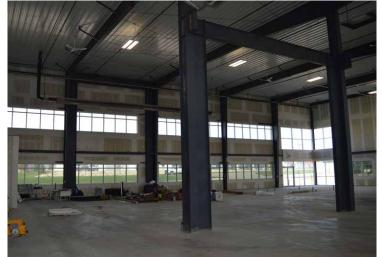

## **HIGHLIGHTS**

- 11,700 sq ft (+/-) industrial shop
- Crane ready, dual compartment sumps
- Heavy power
- Heavy duty asphalt yard, perimeter fencing w/ automatic gate
- (2) 16' x 16' automatic grade doors
- Excellent access to 17 Street, Sherwood Park FWY and Anthony Henday

**GRADE LOADING** (2) 16' x 16' (automatic)

**HEATING** Radiant

**POWER** 480 V, 800 Amp, 3 Phase

(TBV)

**SUMPS** Dual compartment

CEILING HEIGHT 26' clear

## **ADDITIONAL INFO**

• Crane ready

• Heavy duty asphalt throughout yard area

• Perimeter fencing with automatic gate

Heavy power

Energized parking stalls

• Ready for interior fixturing

T 780.448.0800 F 780.426.3007 6940-76 Avenue NW Edmonton, AB T6B 2R2