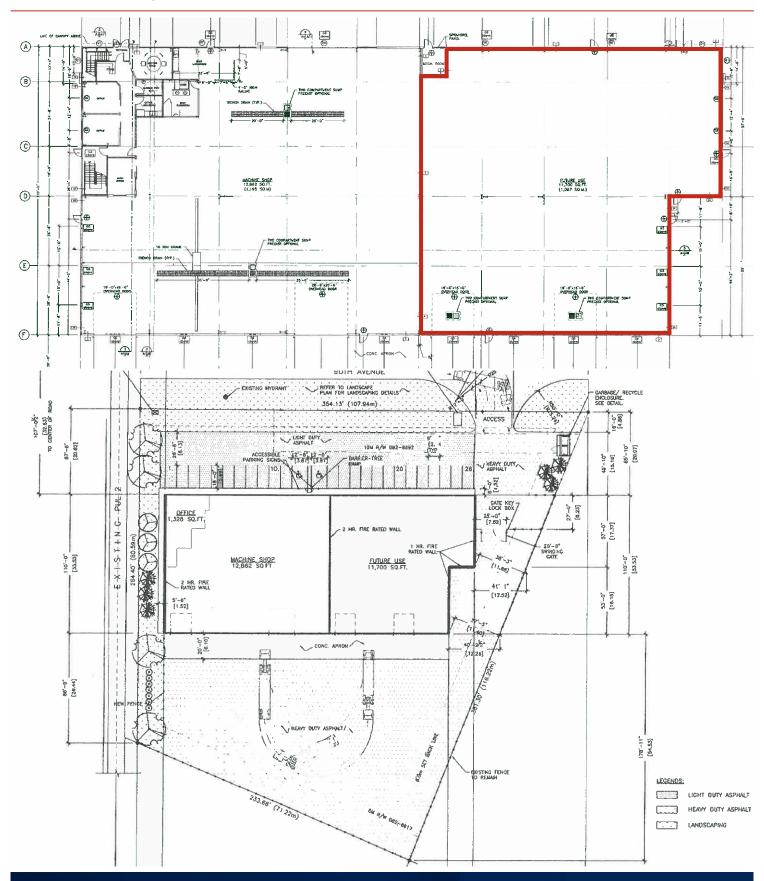

## FLOOR PLAN / SITE PLAN

T 780.448.0800 F 780.426.3007 6940-76 Avenue NW Edmonton, AB T6B 2R2 royalparkrealty.com

## PROPERTY DETAILS

MUNICIPAL ADDRESS 1409-90 Avenue, Strathcona

County, AB

**LEGAL DESCRIPTION** Plan: 0826916; Block: 2;

Lot: 5

**ZONING** IM (Medium Industrial)

TYPE OF SPACE Industrial

**SIZE** 11,700 sq ft (+/-)

**GRADE LOADING** (2) 16' x 16' (automatic)

**HEATING** Radiant

**POWER** 480 V, 800 Amp, 3 Phase

(TBV)

**SUMPS** Dual compartment

CEILING HEIGHT 26' clear