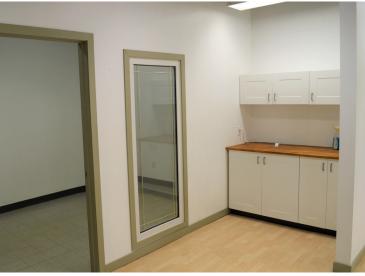

## ADDITIONAL HIGHLIGHTS

- Unit 6 build out includes:
  - 3 offices
  - boardroom
  - kitchenette
  - shared washroom
- Move-in ready
- Separate exterior extrance
- Close proximity to numerous amenities

### **ADDITIONAL HIGHLIGHTS**

- Unit 102 build out includes:
  - 5 offices
  - boardroom
  - kitchenette
  - shared washroom
- Move-in ready
- Separate exterior extrance
- · Close proximity to numerous amenities