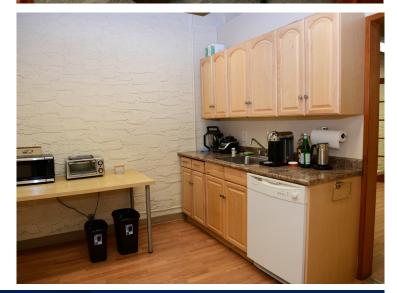

## ADDITIONAL HIGHLIGHTS

- Unit 6 build out includes:
  - 3 offices
  - boardroom
  - kitchenette
  - shared washroom
- Move-in ready
- Separate exterior extrance
- Close proximity to numerous amenities

### **ADDITIONAL HIGHLIGHTS**

- Unit 102 build out includes:
  - 5 offices
  - boardroom
  - kitchenette
  - shared washroom
- Move-in ready
- Separate exterior extrance
- · Close proximity to numerous amenities