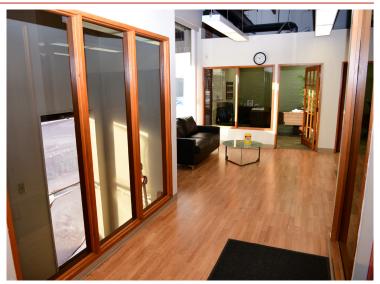

## HIGHLIGHTS

- 868 sq ft & 1,842 sq ft ± fully built out character office units
- Open high beam ceilings and exposed brick
- Each unit includes executive offices, boardroom, kitchenette and have a shared washroom
- Ideal for many professional users including accountant, lawyer, consulting firms, administrative and more
- Fronting 119 Street with excellent access to Kingsway Avenue, minutes from the downtown core

## ADDITIONAL HIGHLIGHTS

- Unit 6 build out includes:
  - 3 offices
  - boardroom
  - kitchenette
  - shared washroom
- Move-in ready
- Separate exterior extrance
- Close proximity to numerous amenities