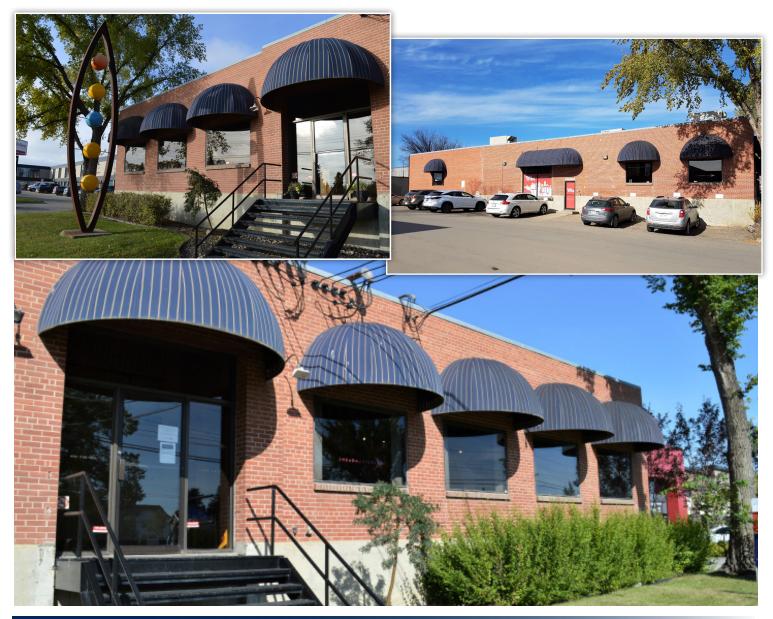

## HIGHLIGHTS

- 868 sq ft & 1,842 sq ft ± fully built out character office units
- Open high beam ceilings and exposed brick
- Each unit includes executive offices, boardroom, kitchenette and have a shared washroom
- Ideal for many professional users including accountant, lawyer, consulting firms, administrative and more
- Fronting 119 Street with excellent access to Kingsway Avenue, minutes from the downtown core

## FOR LEASE | Unit 6, 11302-119 Street NW, Edmonton, AB

| MUNICIPAL ADDRESS | Unit 6, 11302-119 St NW,<br>Edmonton, Alberta     |
|-------------------|---------------------------------------------------|
| LEGAL DESCRIPTION | Plan: 1743HW; Block: 193;<br>Lot: B               |
| ZONING            | IM (Medium Industrial)                            |
| TYPE OF SPACE     | Office                                            |
| NEIGHBOURHOOD     | Prince Rupert                                     |
| UNIT 6            | 868 sq ft ±                                       |
| PARKING           | Additional parking<br>available across the street |

## FOR LEASE Unit 102, 11302-119 Street NW, Edmonton, AB

| MUNICIPAL ADDRESS | Unit 102, 11302-119 St NW,<br>Edmonton, Alberta   |
|-------------------|---------------------------------------------------|
| LEGAL DESCRIPTION | Plan: 1743HW; Block: 193;<br>Lot: B               |
| ZONING            | IM (Medium Industrial)                            |
| TYPE OF SPACE     | Office                                            |
| NEIGHBOURHOOD     | Prince Rupert                                     |
| UNIT 102          | 1,842 sq ft ±                                     |
| PARKING           | Additional parking<br>available across the street |