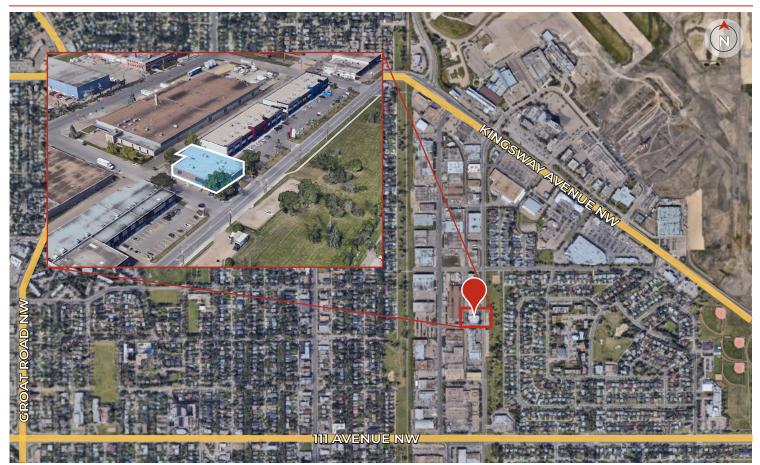

#### **PROPERTY LOCATION**

**T** 780.448.0800 **F** 780.426.3007 #201, 9038-51 Avenue, Edmonton, AB T6E 5X4

royalparkrealty.com

Quality Based on **Results**, Not **Promises.** 