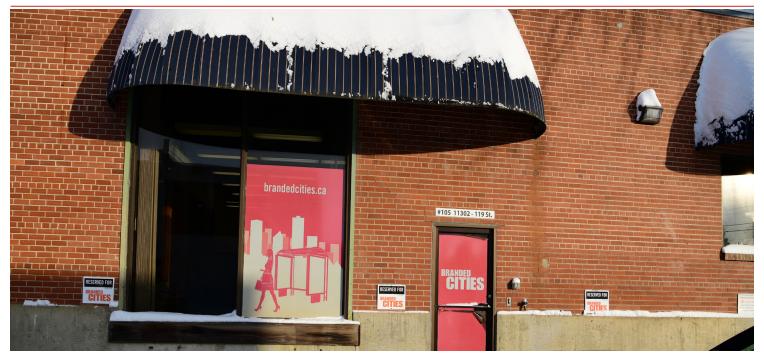

## FOR LEASE | Unit 6, 11302-119 Street NW, Edmonton, AB

| MUNICIPAL ADDRESS | Unit 6, 11302-119 St NW,<br>Edmonton, Alberta     |
|-------------------|---------------------------------------------------|
| LEGAL DESCRIPTION | Plan: 1743HW; Block: 193;<br>Lot: B               |
| ZONING            | IM (Medium Industrial)                            |
| TYPE OF SPACE     | Office                                            |
| NEIGHBOURHOOD     | Prince Rupert                                     |
| UNIT 6            | 868 sq ft ±                                       |
| PARKING           | Additional parking<br>available across the street |

## FOR LEASE Unit 102, 11302-119 Street NW, Edmonton, AB

| MUNICIPAL ADDRESS | Unit 102, 11302-119 St NW,<br>Edmonton, Alberta   |
|-------------------|---------------------------------------------------|
| LEGAL DESCRIPTION | Plan: 1743HW; Block: 193;<br>Lot: B               |
| ZONING            | IM (Medium Industrial)                            |
| TYPE OF SPACE     | Office                                            |
| NEIGHBOURHOOD     | Prince Rupert                                     |
| UNIT 102          | 1,842 sq ft ±                                     |
| PARKING           | Additional parking<br>available across the street |