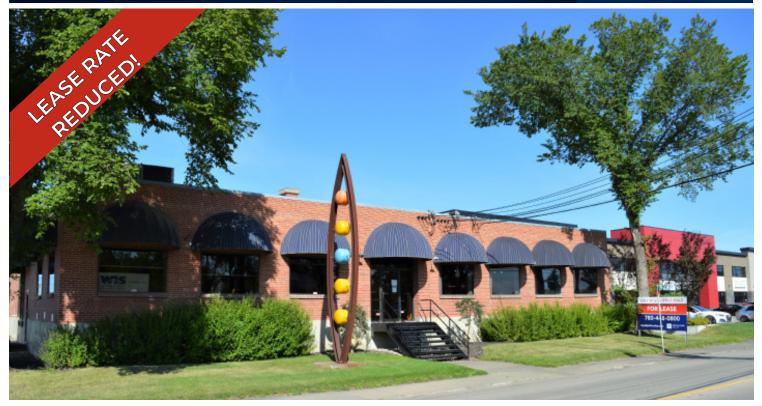

## 119 STREET CHARACTER OFFICE SPACE

11302-119 Street NW, Edmonton, AB

## HIGHLIGHTS

- 868 sq ft & 1,842 sq ft ± fully built out character office units
- Open high beam ceilings and exposed brick
- Each unit includes executive offices, boardroom, kitchenette and have a shared washroom
- Ideal for many professional users including accountant, lawyer, consulting firms, administrative and more
- Fronting 119 Street with excellent access to Kingsway Avenue, minutes from the downtown core