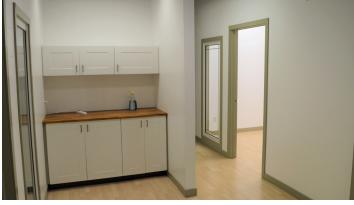

## ADDITIONAL HIGHLIGHTS

- Unit 6 build out includes:
  - 3 offices
  - boardroom
  - kitchenette
  - shared washroom
- Move-in ready
- Separate exterior extrance
- Close proximity to numerous amenities

### **ADDITIONAL HIGHLIGHTS**

- Unit 102 build out includes:
  - 5 offices
  - boardroom
  - kitchenette
  - shared washroom
- Move-in ready
- Separate exterior extrance
- · Close proximity to numerous amenities